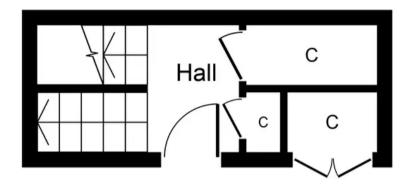

Ground Floor Approximate Floor Area 83 sq.ft. (7.7 sq.m.) First Floor Approximate Floor Area 344 sq.ft. (32.0 sq.m.)

Whilst every attempt has been made to ensure the accuracy of the floor plan contained here, measurements of doors, windows, rooms and any other items are approximate and no responsibility is taken for any error, omission, or mis-statement. The measurements should not be relied upon for valuation, transaction and/or funding purposes This plan is for illustrative purposes only and should be used as such by any prospective purchaser or tenant.

The services, systems and appliances shown have not been tested and no guarantee as to their operability or efficiency can be given.