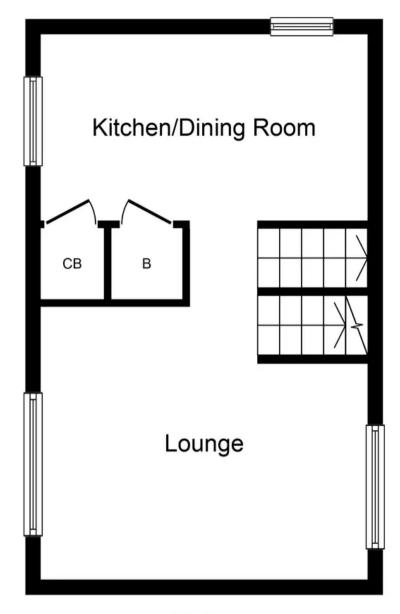

Ground Floor Approximate Floor Area 83 sq.ft. (7.7 sq.m.) First Floor Approximate Floor Area 344 sq.ft. (32.0 sq.m.)

Whilst every attempt has been made to ensure the accuracy of the floor plan contained here, measurements of doors, windows, rooms and any other items are approximate and no responsibility is taken for any error, omission, or mis-statement. The measurements should not be relied upon for valuation, transaction and/or funding purposes This plan is for illustrative purposes only and should be used as such by any prospective purchaser or tenant.

The services, systems and appliances shown have not been tested and no guarantee as to their operability or efficiency can be given.