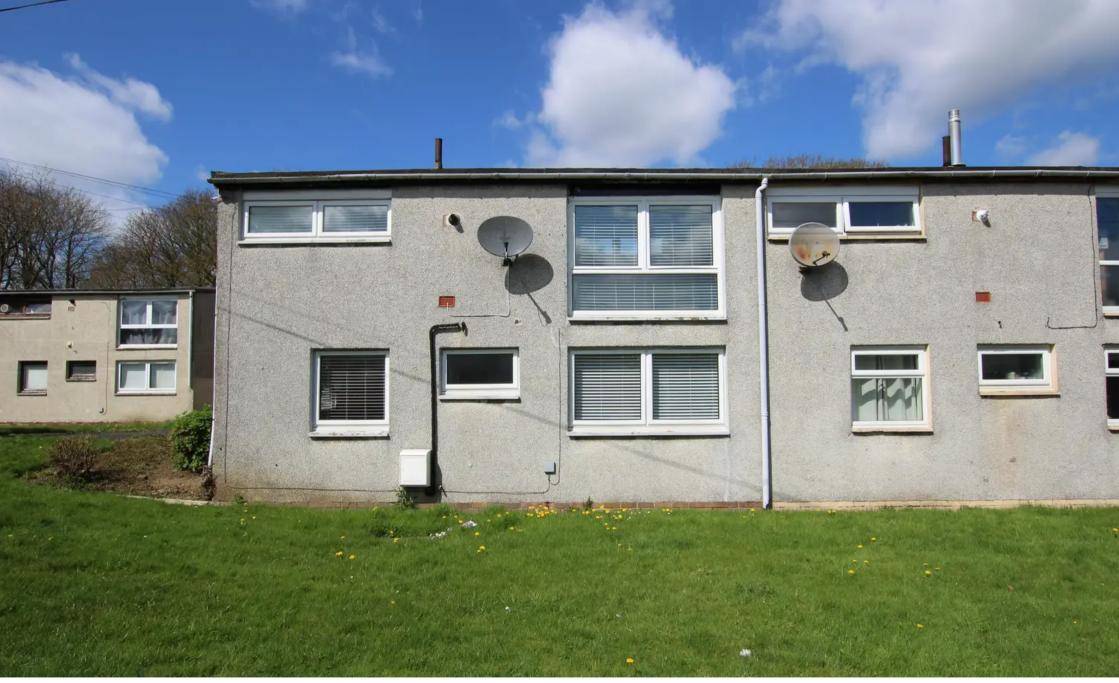

## Bathgate, Bathgate

Charming 2-bed end terrace with modern kitchen, 2 double bedrooms, and contemporary bathroom. Stunning south-facing views, gas heating, on-street parking, and easy commuter access. Stylish decor, ready to move in. Outdoor space. Ideal for comfort and style.

- Two Double Bedroom End Terraced House
- Modern Fitted Kitchen with Dining area
- Stylish contemporary designed Bathroom suite
- Lovely south-facing views from Lounge towards Pentland Hills
- Unrestricted on-street parking
- Gas Central Heating with recently upgraded combi Boiler
- Excellent commuter links via Railway and Road within close proximity
- Property in walk in condition tasteful decor and flooring throughout