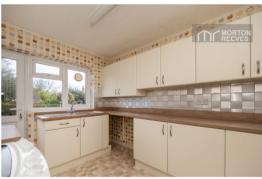

## **KITCHEN**

Fitted comprising stainless steel single drainer sink unit with mixer tap, work surfaces with base and eye level units, plumbing for automatic washing machine.

space for cooker and fridge/freezer, wall mounted gas fire boiler, sealed unit double glazed window to rear. Double glazed door to rear garden.