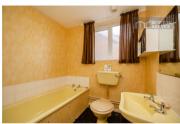

## **BATHROOM**

Coloured suite comprising panelled sided bath, pedestal wash hand basin, WC, radiator, sealed unit double glazed window to side.