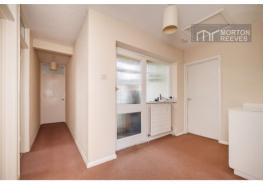

# **ENTRANCE PORCH/LOBBY**

Sealed unit double glazed window to front. Glazed door and side panel to

#### HALL

Radiator, loft access. Built-in cupboard with gas and electric meters. Built-in airing cupboard.