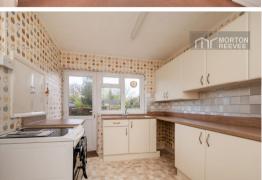

## **KITCHEN**

Fitted comprising stainless steel single drainer sink unit with mixer tap, work surfaces with base and eye level units, plumbing for automatic washing machine.

space for cooker and fridge/freezer, wall mounted gas fire boiler, sealed unit double glazed window to rear. Double glazed door to rear garden.