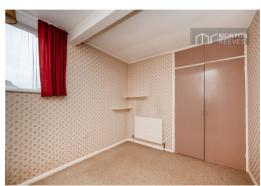

# **BEDROOM 2**

Radiator, sealed unit double glazed window to front. Built in double wardrobe.

## **BEDROOM 3**

Radiator, sealed unit double glazed window to side. Built-in double wardrobe