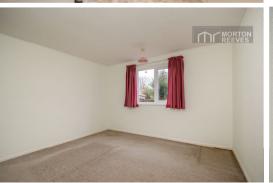

#### **BEDROOM 1**

Radiator, sealed unit double glazed window to rear.

# **BEDROOM 2**

Radiator, sealed unit double glazed window to front. Built in double wardrobe.

## **BEDROOM 3**

Radiator, sealed unit double glazed window to side. Built-in double wardrobe