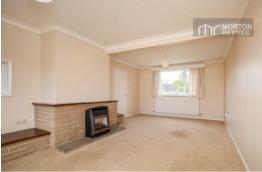

#### LOUNGE

A double aspect room with York Stone fireplace with hearth and fitted gas fire, 2 radiators, sealed unit double glazed windows to front and rear