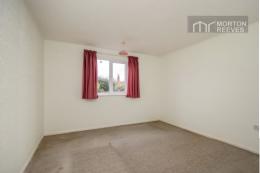

#### **BEDROOM 1**

Radiator, sealed unit double glazed window to rear.

# **BEDROOM 2**

Radiator, sealed unit double glazed window to front. Built in double wardrobe.

## **BEDROOM 3**

Radiator, sealed unit double glazed window to side. Built-in double wardrobe