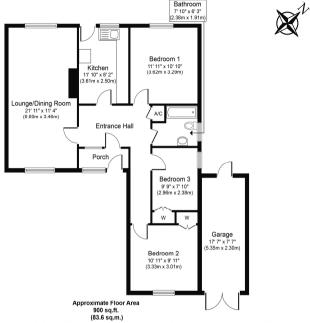

# **ENTRANCE PORCH/LOBBY**

Sealed unit double glazed window to front. Glazed door and side panel to

#### HALL

Radiator, loft access. Built-in cupboard with gas and electric meters. Built-in airing cupboard.

#### LOUNGE

A double aspect room with York Stone fireplace with hearth and fitted gas fire, 2 radiators, sealed unit double glazed windows to front and rear

## **KITCHEN**

Fitted comprising stainless steel single drainer sink unit with mixer tap, work surfaces with base and eye level units, plumbing for automatic washing machine.

space for cooker and fridge/freezer, wall mounted gas fire boiler, sealed unit double glazed window to rear. Double glazed door to rear garden.

#### **BEDROOM 1**

Radiator, sealed unit double glazed window to rear.

# **BEDROOM 2**

Radiator, sealed unit double glazed window to front. Built in double wardrobe.

## **BEDROOM 3**

Radiator, sealed unit double glazed window to side. Built-in double wardrobe

## **BATHROOM**

Coloured suite comprising panelled sided bath, pedestal wash hand basin, WC, radiator, sealed unit double glazed window to side.

# **OUTSIDE**

The front garden is lawned, flower beds.

Driveway leading to

Garage with light and power.

Attractive rear garden laid to lawn, flower and shrub beds.

Whilst every attempt has been made to ensure the accuracy of the floor plan contained here, measurements of doors, windows, rooms and any other items are approximate and no responsibility is taken for any error, omission, or mis-statement. The measurements should not be relied upon for valuation, transaction and/or funding purposes. This plan is for illustrative purposes only and should be used as such by any prospective purchaser or tenant.