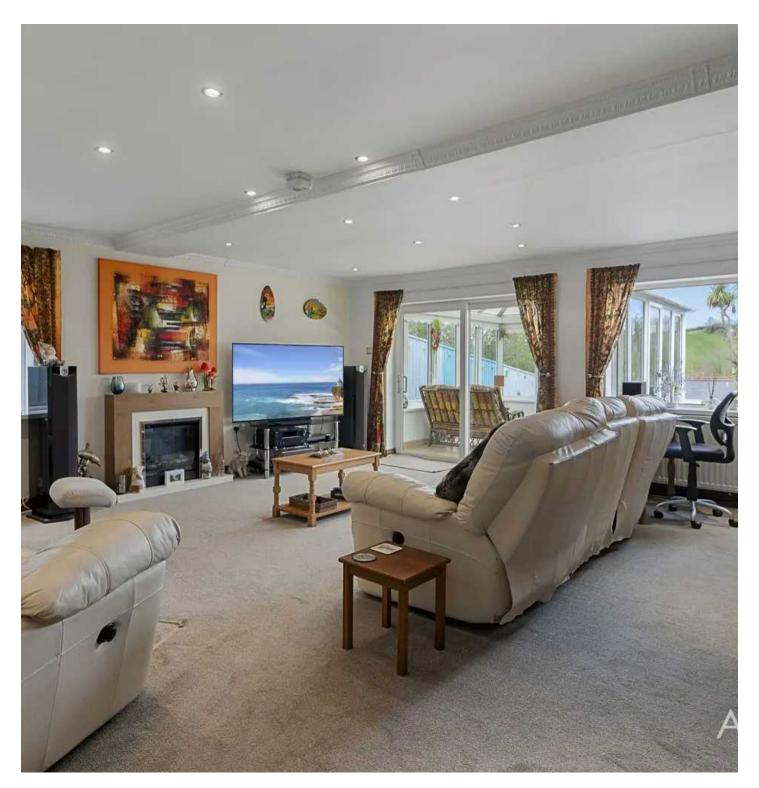

The property immediately impresses with its spacious sitting room that flows seamlessly into a delightful conservatory, providing a light-filled space for relaxation and entertainment. The modern fitted kitchen/breakfast room is a chef's dream, complete with integrated appliances and complemented by a separate dining room, perfect for hosting gatherings with friends and family.