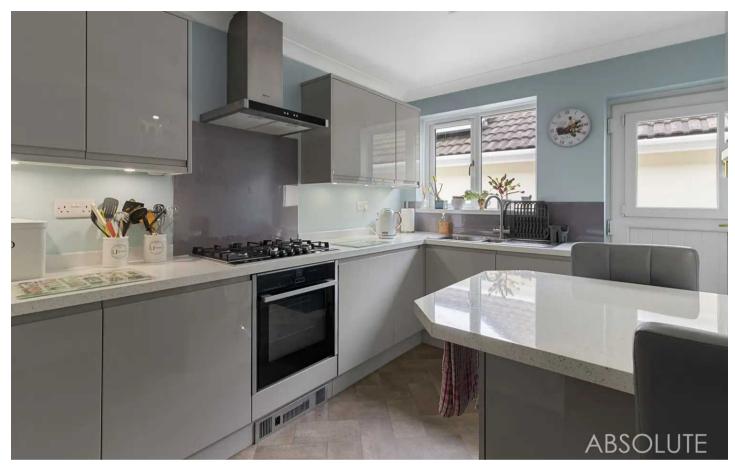

The property immediately impresses with its spacious sitting room that flows seamlessly into a delightful conservatory, providing a light-filled space for relaxation and entertainment. The modern fitted kitchen/breakfast room is a chef's dream, complete with integrated appliances and complemented by a separate dining room, perfect for hosting gatherings with friends and family.