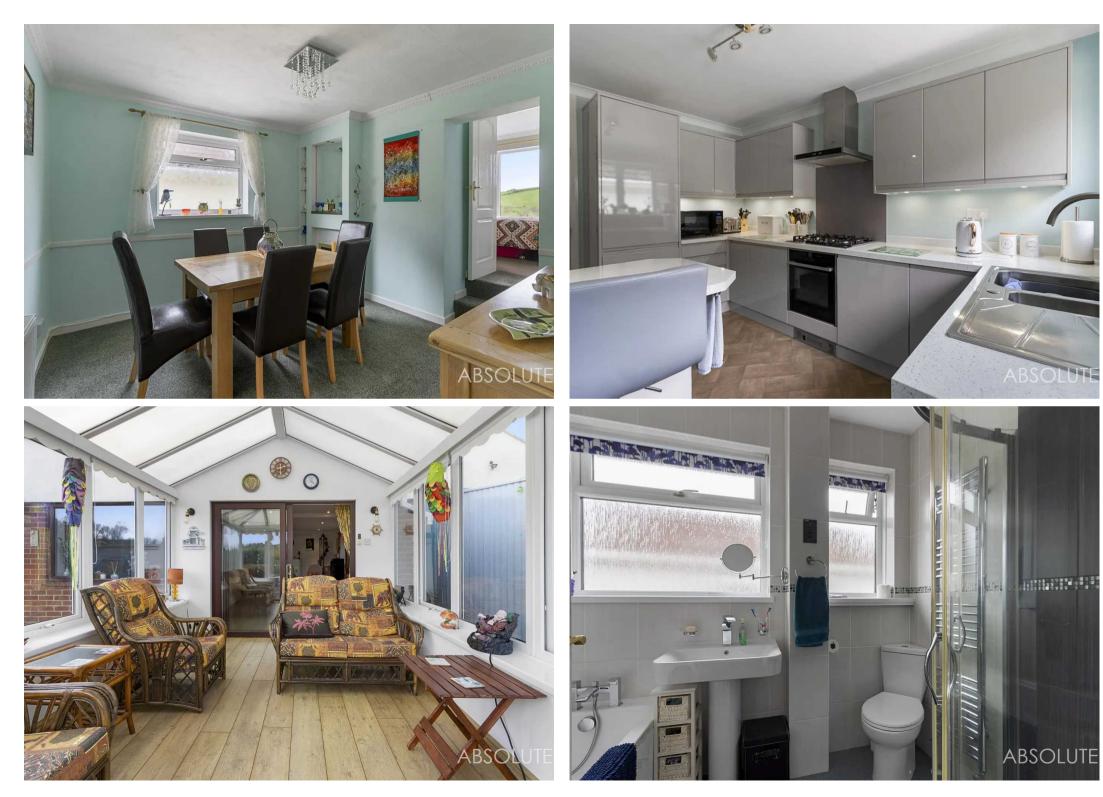

The property immediately impresses with its spacious sitting room that flows seamlessly into a delightful conservatory, providing a light-filled space for relaxation and entertainment. The modern fitted kitchen/breakfast room is a chef's dream, complete with integrated appliances and complemented by a separate dining room, perfect for hosting gatherings with friends and family.

The accommodation boasts four generously sized double bedrooms, ensuring ample privacy and comfort for all residents. A four-piece bathroom and a separate cloakroom/WC and study offer convenience and functionality, catering to the needs of modern living.