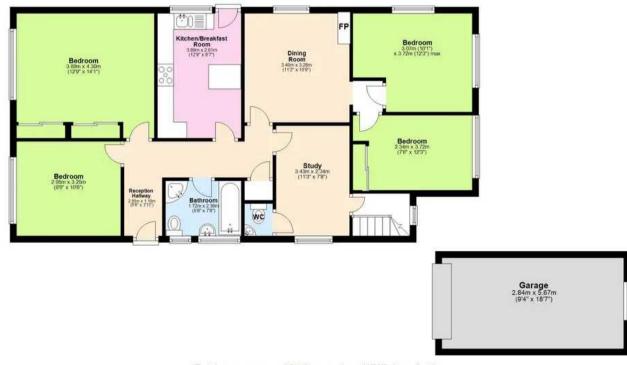

The accommodation boasts four generously sized double bedrooms, ensuring ample privacy and comfort for all residents. A four-piece bathroom and a separate cloakroom/WC and study offer convenience and functionality, catering to the needs of modern living.

Garden Floor

**Ground Floor** 

Total area: approx. 161.6 sq. metres (1739.4 sq. feet) Approx Plan produced using PlanUp.