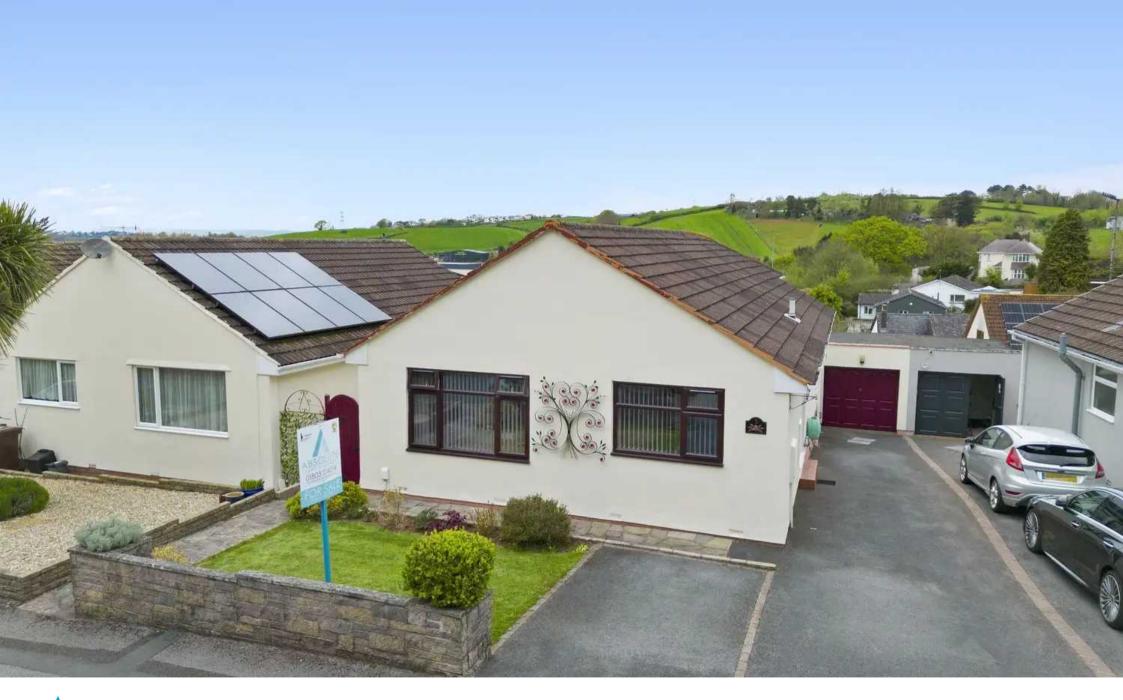

5 Haywain Close, Torquay Guide Price £495,000

### 5 Haywain Close

### Torquay, Torquay

Nestled in a sought-after residential area, this 4bedroom bungalow offers a superb living space and is situated within close proximity to Torbay Hospital and local nursery, primary and Grammar schools, this property presents an ideal setting for families seeking a balanced lifestyle.

Outside, the property features ample driveway parking and a single garage, ensuring that convenience is a top priority. The enclosed rear gardens provide a private outdoor space, perfect for enjoying the fresh air and nature. Additionally, the open views from the rear elevation add a touch of tranquillity to the property, creating a serene environment for relaxation.

### Driveway

Parking for at least 4 vehicles- To the front of the property there is ample driveway parking which extends to the side and leads to the garage.

#### Garage

Single Garage - The single garage with up and over door, light and power is accessed via the driveway.

Haywain Close occupies a sought after residential position within a short distance away from excellent local amenities, including the ever popular Wren Retail Park and The Willows, which both offer an enviable array of supermarkets, home furnishing stores and more. Also close by, is Torbay hospital and both Boys and Girls Grammar Schools, perfectly suited for families. A short drive away, you can find a picturesque selection of local beaches including Babbacombe, Oddicombe and Meadfoot beach, with an array of water sports and fishing also available. Torquay seafront, deep water marina and lively town centre are within great reach too, which is enhanced by a brilliant selection of restaurants and cafes, independent shops and further amenities.