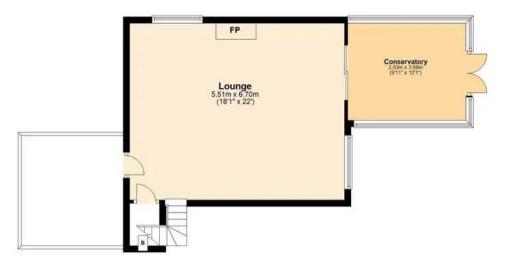

The property immediately impresses with its spacious sitting room that flows seamlessly into a delightful conservatory, providing a light-filled space for relaxation and entertainment. The modern fitted kitchen/breakfast room is a chef's dream, complete with integrated appliances and complemented by a separate dining room, perfect for hosting gatherings with friends and family.

Garden Floor

**Ground Floor** 

Total area: approx. 161.6 sq. metres (1739.4 sq. feet) Approx Plan produced using PlanUp.