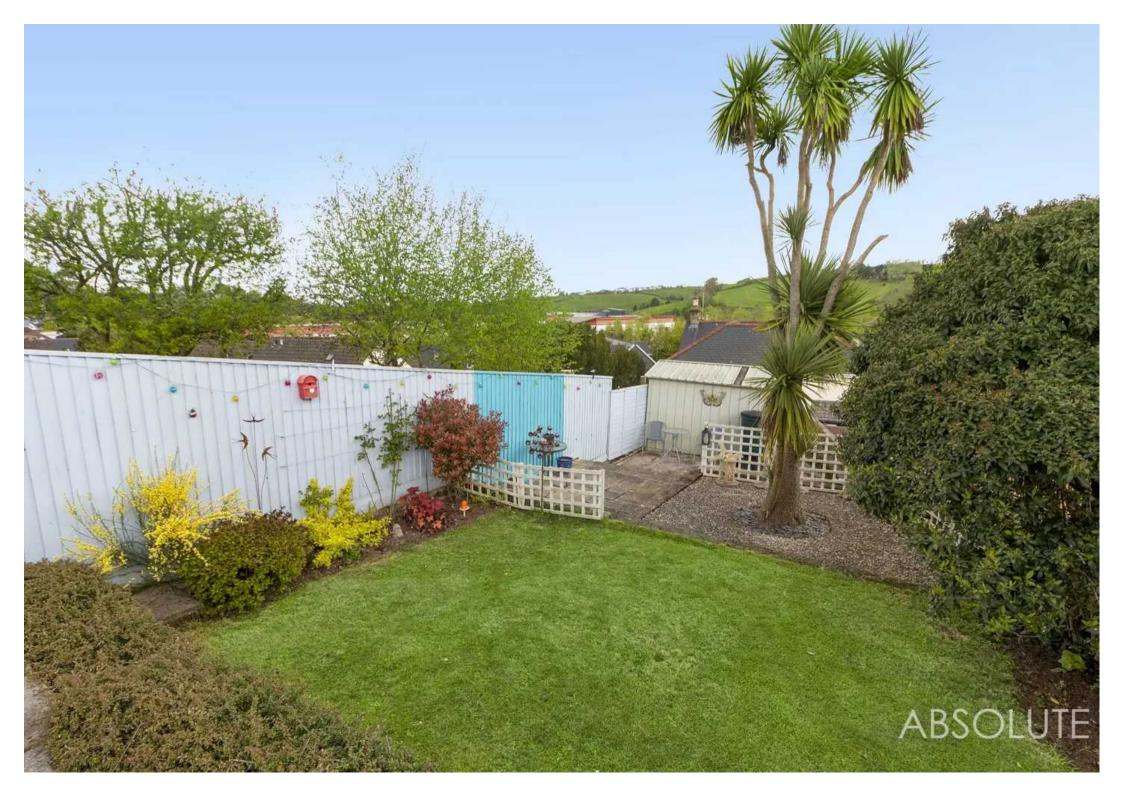

Outside, the property features ample driveway parking and a single garage, ensuring that convenience is a top priority. The enclosed rear gardens provide a private outdoor space, perfect for enjoying the fresh air and nature. Additionally, the open views from the rear elevation add a touch of tranquillity to the property, creating a serene environment for relaxation.

#### Rear Garden

Access to the rear garden is from both sides of the property. The gardens has been laid to a combination of patio, level lawned area and stone chippings with flower beds bordering planted with a variety of shrubs and flowering plants. There is also a useful storage shed, outside light and 2 taps. The rear garden is enclosed by timber fencing.