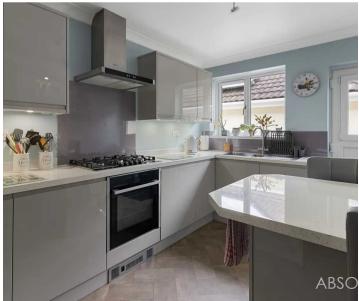

The property immediately impresses with its spacious sitting room that flows seamlessly into a delightful conservatory, providing a light-filled space for relaxation and entertainment. The modern fitted kitchen/breakfast room is a chef's dream, complete with integrated appliances and complemented by a separate dining room, perfect for hosting gatherings with friends and family.