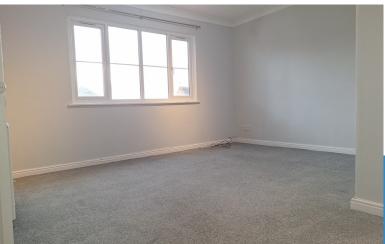

Bathroom: White suite comprising panelled bath with Mira Go shower over, curtain & rail, wash hand basin, low level flushing WC, extractor fan, downflow heater, ceramic flooring, 1/2 tiled walls.

Bedroom 1: Gabarron panel radiator, sealed unit double glazed window to rear.

Bedroom 2: Gabarron panel radiator, sealed unit double glazed window to rear.