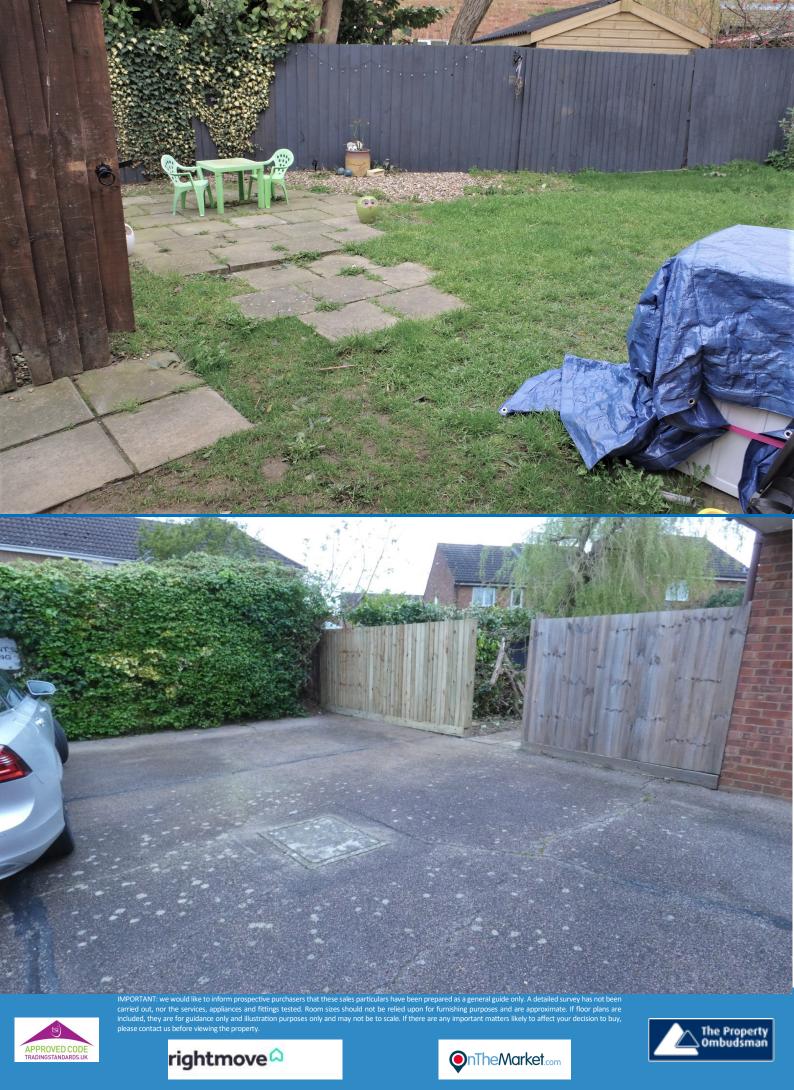

## Outside:

Good sized side garden with paved patio, lawn area enclosed by close boarded fencing, gate to front, Private parking space, and allotted visitors spaces. Services:

It is understood from the vendors that mains electricity and water services are connected to the property.