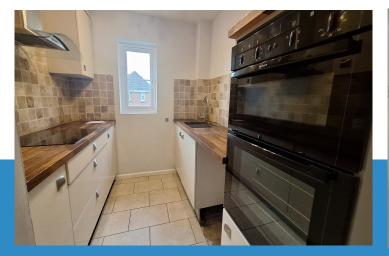

Lounge: Built-in over stairs cupboard, Gabarron night storage radiator, TV aerial point, sealed unit double glazed window to front.

Kitchen: Fitted with cream fronted units and sold Oak worktops comprising inset stainless steel sink unit with mixer tap, cupboards and drawers under, eye level units, tall unit housing Eurotec double oven, extractor hood, ceramic hob, tiled splashbacks, plumbing for automatic washing machine, sealed unit double glazed window to side.