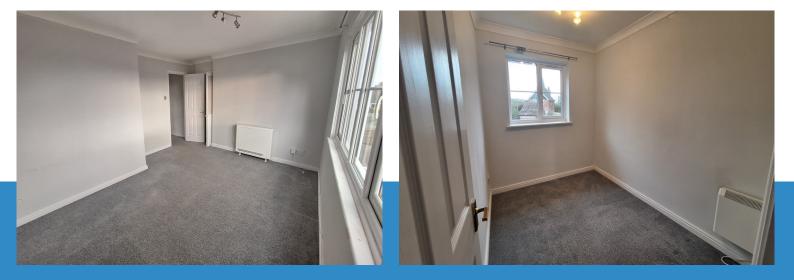

Lounge: Built-in over stairs cupboard, Gabarron night storage radiator, TV aerial point, sealed unit double glazed window to front.

Kitchen: Fitted with cream fronted units and sold Oak worktops comprising inset stainless steel sink unit with mixer tap, cupboards and drawers under, eye level units, tall unit housing Eurotec double oven, extractor hood, ceramic hob, tiled splashbacks, plumbing for automatic washing machine, sealed unit double glazed window to side.

Bathroom: White suite comprising panelled bath with Mira Go shower over, curtain & rail, wash hand basin, low level flushing WC, extractor fan, downflow heater, ceramic flooring, 1/2 tiled walls.

Bedroom 1: Gabarron panel radiator, sealed unit double glazed window to rear.

Bedroom 2: Gabarron panel radiator, sealed unit double glazed window to rear.