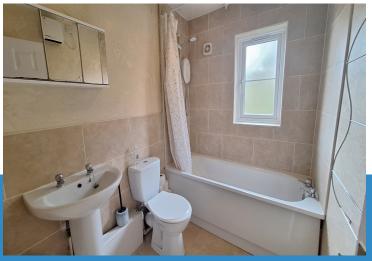

Bathroom: White suite comprising panelled bath with Mira Go shower over, curtain & rail, wash hand basin, low level flushing WC, extractor fan, downflow heater, ceramic flooring, 1/2 tiled walls.

Bedroom 1: Gabarron panel radiator, sealed unit double glazed window to rear.