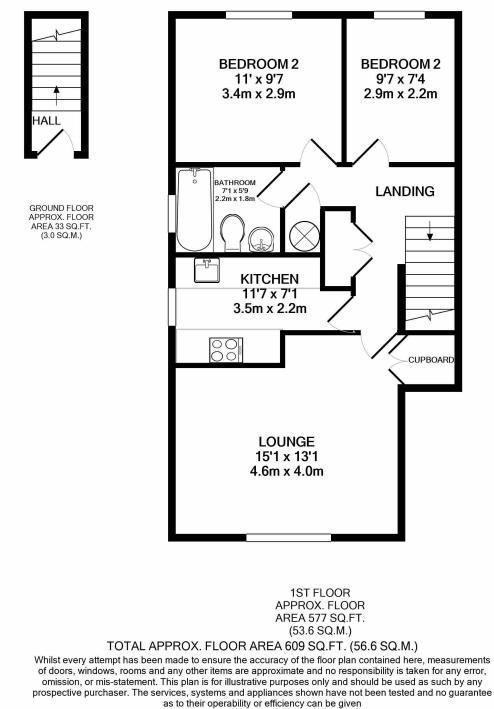

## Part-glazed door to:

Entrance Hall: Tiled floor, stairs to first floor.

Landing: Smoke detector, airing cupboard, built–in double cloaks cupboard, access to loft, Gabarron night storage radiator, door to:

Lounge: Built-in over stairs cupboard, Gabarron night storage radiator, TV aerial point, sealed unit double glazed window to front.

Kitchen: Fitted with cream fronted units and sold Oak worktops comprising inset stainless steel sink unit with mixer tap, cupboards and drawers under, eye level units, tall unit housing Eurotec double oven, extractor hood, ceramic hob, tiled splashbacks, plumbing for automatic washing machine, sealed unit double glazed window to side.

Bathroom: White suite comprising panelled bath with Mira Go shower over, curtain & rail, wash hand basin, low level flushing WC, extractor fan, downflow heater, ceramic flooring, 1/2 tiled walls.

Bedroom 1: Gabarron panel radiator, sealed unit double glazed window to rear.

Bedroom 2: Gabarron panel radiator, sealed unit double glazed window to rear.

## Outside:

Good sized side garden with paved patio, lawn area enclosed by close boarded fencing, gate to front, Private parking space, and allotted visitors spaces. Services:

It is understood from the vendors that mains electricity and water services are connected to the property.