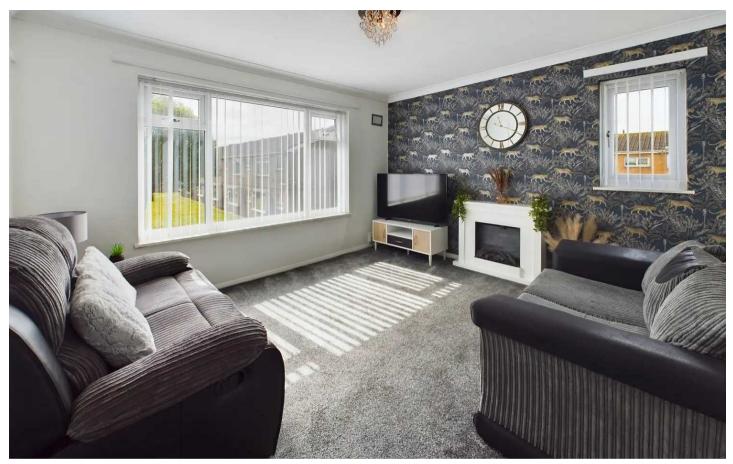

#### Entrance

**Landing** 16' 8" x 2' 10" (5.07m x 0.86m)

**Lounge** 11' 7" x 12' 8" (3.52m x 3.86m)