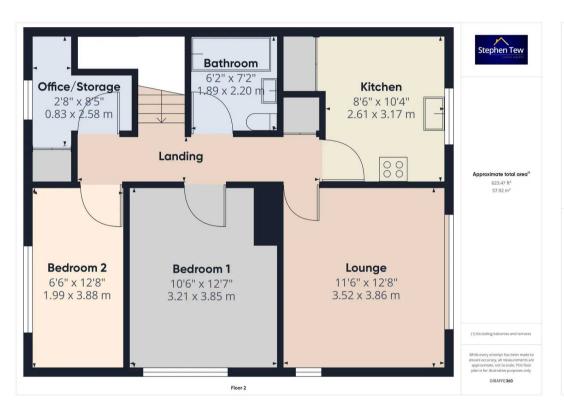

#### Entrance

**Landing** 16' 8" x 2' 10" (5.07m x 0.86m)

**Lounge** 11' 7" x 12' 8" (3.52m x 3.86m)

#### Kitchen

8' 7" x 10' 5" (2.61m x 3.17m)

#### Bedroom 1

10' 6" x 12' 8" (3.21m x 3.85m)

### Bedroom 2

6' 6" x 12' 9" (1.99m x 3.88m)

### Bathroom

6' 2" x 7' 3" (1.89m x 2.20m)

Office/Storage room 2' 9" x 8' 6" (0.83m x 2.58m)