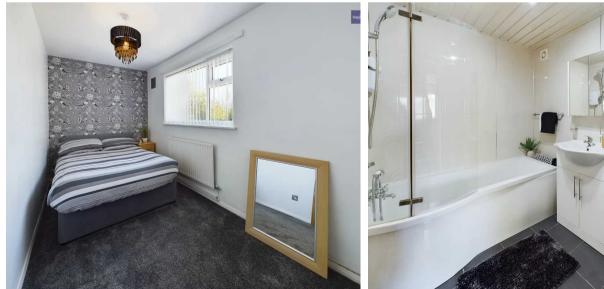

#### Bedroom 1

10' 6" x 12' 8" (3.21m x 3.85m)

### Bedroom 2

6' 6" x 12' 9" (1.99m x 3.88m)

### Bathroom

6' 2" x 7' 3" (1.89m x 2.20m)

Office/Storage room 2' 9" x 8' 6" (0.83m x 2.58m)