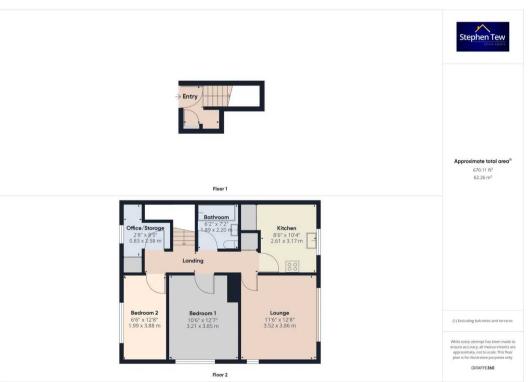

#### Entrance

**Landing** 16' 8" x 2' 10" (5.07m x 0.86m)

**Lounge** 11' 7" x 12' 8" (3.52m x 3.86m)

#### Kitchen

8' 7" x 10' 5" (2.61m x 3.17m)

#### Bedroom 1

10' 6" x 12' 8" (3.21m x 3.85m)

### Bedroom 2

6' 6" x 12' 9" (1.99m x 3.88m)

### Bathroom

6' 2" x 7' 3" (1.89m x 2.20m)

Office/Storage room 2' 9" x 8' 6" (0.83m x 2.58m)