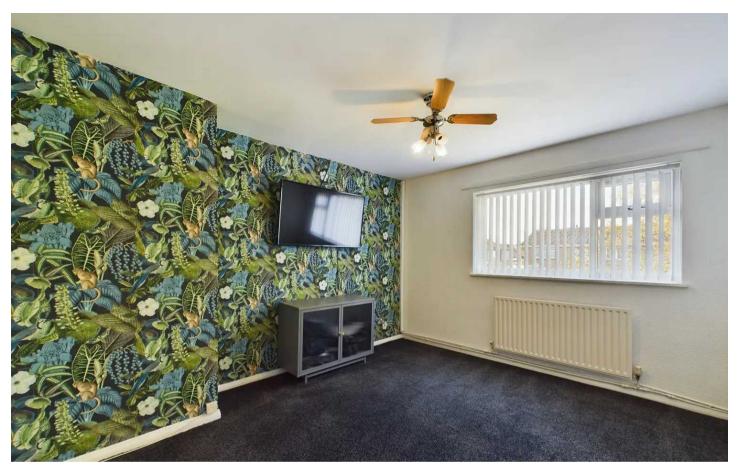

#### Entrance

**Landing** 16' 8" x 2' 10" (5.07m x 0.86m)

**Lounge** 11' 7" x 12' 8" (3.52m x 3.86m)