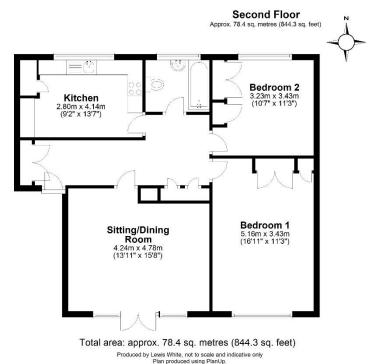

## SPACIOUS 2ND FLOOR, 2 BEDROOM APARTMENT

17 Harlow Court, Wray Comon Road, Reigate, Surrey, RH2 ORJ

Stunning second-floor apartment boasting 2 spacious bedrooms with fitted wardrobes, this beauty offers a dream kitchen - fully refitted including appliances. South-facing sitting room bathed in sunshine with your very own Juliette balcony. The modern bathroom has a white suite, while the generous hallway provides ample storage with its fitted cupboards. Stay cosy with gas central heating and double glazing, outside enjoy the perks of communal grounds for a touch of greenery. Both Reigate and Redhill stations and town centres a short stroll away. Private garage for your chariot, and a Share of freehold (987 year lease) maintenance charge of £1,600 per annum and £0 ground rent. Council tax C. EPC: C. Chain free.