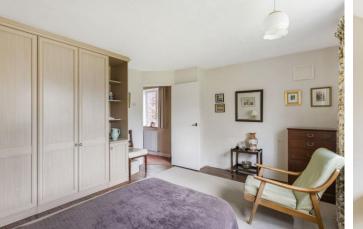

# BEDROOM 1

14' 4" into recess x 12' 2" including wardrobes (4.37m x 3.71m) Upvc window to front, overlooking green, fitted wardrobes, radiator.