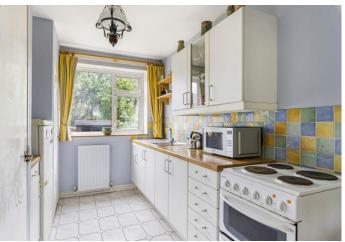

# KITCHEN

12' 2" x 7' 8" narrowing to 5'8 (3.71m x 2.34m) Upvc window to rear, fitted wall and base units, stainless steel sink unit, cupboard housing boiler, part tiled walls, meter cupboard, tiled floor.