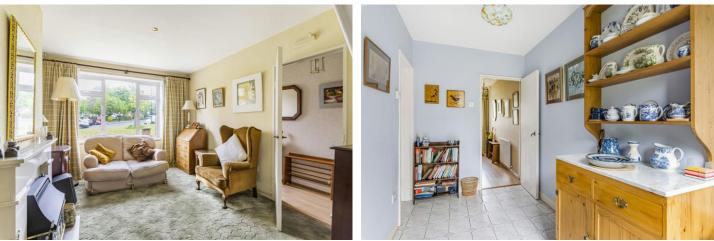

## **RECEPTION 1**

15" 2" narrowing to 12'6 x 10' 10" (4.62m x 3.3m) Upvc window to front overlooking a green, radiator, fire surround, fitted carpet.

## LANDING

Upvc window to side, loft access, fitted carpet