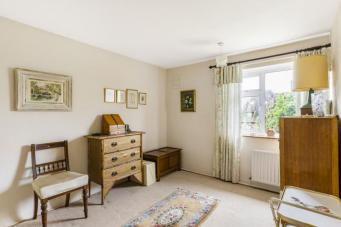

#### BEDROOM 2

12' 2" x 9' 6" (3.71m x 2.9m) Upvc window to rear, built in cupboard, radiator.