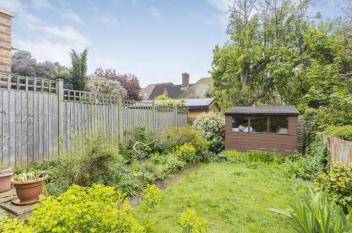

## OUTSIDE

The sunny, Westerly facing rear garden measures approximately 35', lawned area, flower and shrub borders, timber shed, outside tap, gated side access.

Front garden with variety of shrubs and flowers