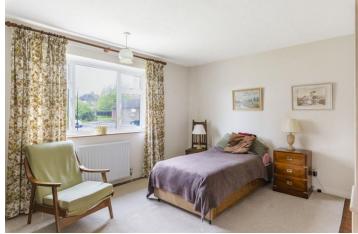

# BEDROOM 1

14' 4" into recess x 12' 2" including wardrobes (4.37m x 3.71m) Upvc window to front, overlooking green, fitted wardrobes, radiator.