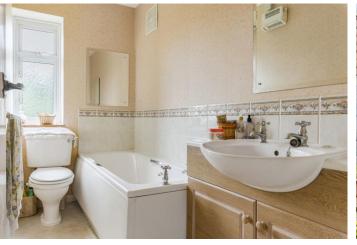

# BATHROOM

9' 2" x 4' 4" (2.79m x 1.32m) Upvc window to rear, white suite comprising panelled bath, wash basin with fitted storage, wc., tiled splashbacks, radiator, vinyl flooring.