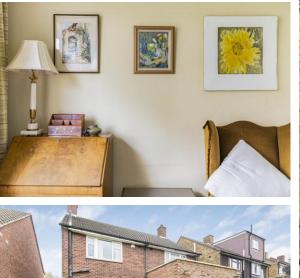

# BEDROOM 1

14' 4" into recess x 12' 2" including wardrobes (4.37m x 3.71m) Upvc window to front, overlooking green, fitted wardrobes, radiator.

## OUTSIDE

The sunny, Westerly facing rear garden measures approximately 35', lawned area, flower and shrub borders, timber shed, outside tap, gated side access.

Front garden with variety of shrubs and flowers