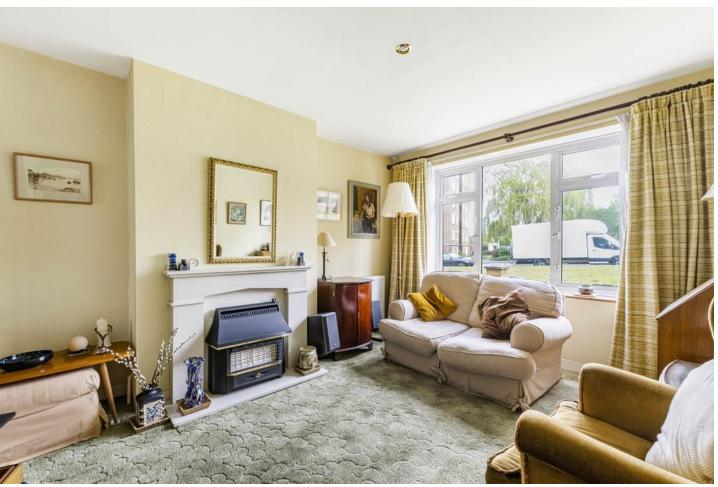

## **RECEPTION 1**

15" 2" narrowing to 12'6 x 10' 10" (4.62m x 3.3m) Upvc window to front overlooking a green, radiator, fire surround, fitted carpet.