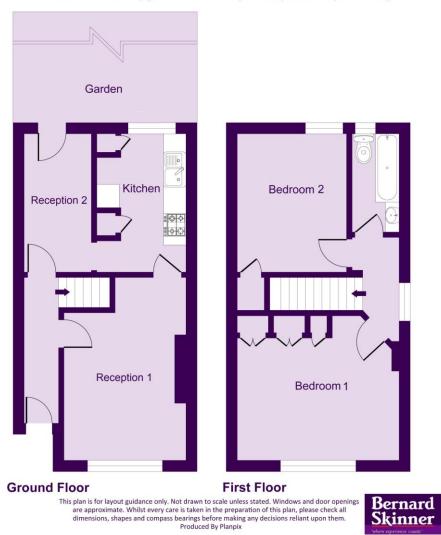

#### ENTRANCE HALL

Upvc front door, radiator, laminate flooring.

## **RECEPTION 1**

15" 2" narrowing to 12'6 x 10' 10" (4.62m x 3.3m) Upvc window to front overlooking a green, radiator, fire surround, fitted carpet.

## **RECEPTION 2**

12' 2" x 6' (3.71m x 1.83m) Upvc glazed door to garden, radiator, tiled floor.

# KITCHEN

12' 2" x 7' 8" narrowing to 5'8 (3.71m x 2.34m) Upvc window to rear, fitted wall and base units, stainless steel sink unit, cupboard housing boiler, part tiled walls, meter cupboard, tiled floor.

## LANDING

Upvc window to side, loft access, fitted carpet

# BEDROOM 1

14' 4" into recess x 12' 2" including wardrobes (4.37m x 3.71m) Upvc window to front, overlooking green, fitted wardrobes, radiator.

#### BEDROOM 2

12' 2" x 9' 6" (3.71m x 2.9m) Upvc window to rear, built in cupboard, radiator.

# BATHROOM

9' 2" x 4' 4" (2.79m x 1.32m) Upvc window to rear, white suite comprising panelled bath, wash basin with fitted storage, wc., tiled splashbacks, radiator, vinyl flooring.

# Strongbow Crescent, SE9

Total area: Approx. 809.7 sq. feet (75.2 sq metres)

Agents Note: Whilst every care has been taken to prepare these sales particulars, they are for guidance purposes only. All measurements are approximate are for general guidance purposes only and whilst every care has been taken to ensure their accuracy, they should not be relied upon and potential buyers are advised to recheck the measurements