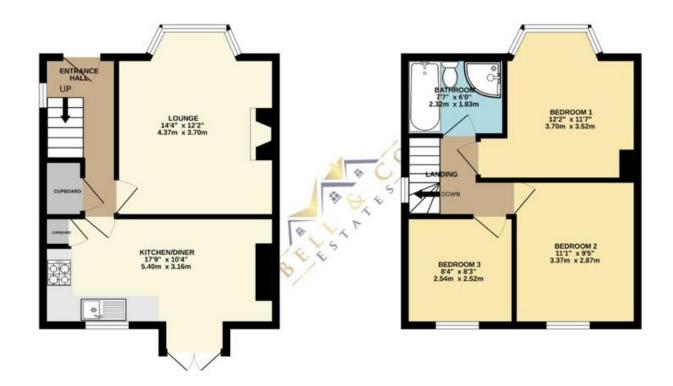

- No Chain
- Three Bedroom Semi-Detached
- Kitchen / Diner
- Cosy Lounge
- Three Good Size Bedrooms
- Off Road Parking
- Large Detached Garage
- Enclosed Rear Garden

GROUND FLOOR 373 sq.ft. (34.7 sq.m.) approx.

1ST FLOOR 373 sq.ft. (34.6 sq.m.) approx.

TOTAL FLOOR AREA: 746 sq.ft. (69.3 sq.m.) approx. git has been made to ensure the accuracy of the floorplant contained here, me, rooms and any other terms are approximate and no responsibility to taken statement. This plan is for itsultanteer purposes only and should be used as seed. The services, systems and applicance shown have not been listed and in all to the opportunity of critical control.