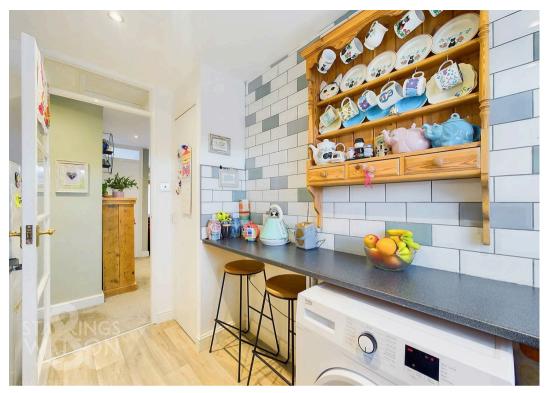

#### THE GRAND TOUR

Just passed the front door are the stairs leading to the accommodation with carpeted flooring leading the way. At the top of the stairs the property opens up whilst offering the ideal spot to hang your coats and slip off your shoes before heading in. Firstly to your right is the kitchen which offers wall and base mounted storage, set around complimentary rolled edge work surfaces which give way to the inlet for an electric oven and hob and stand alone fridge/freezer plus plumbing for the washing machine and a handy breakfast bar. The main living accommodation is a well-lit open plan area with both a sitting and dining room spaces with the open space leaving room for interpretation when it comes to potential lay out.