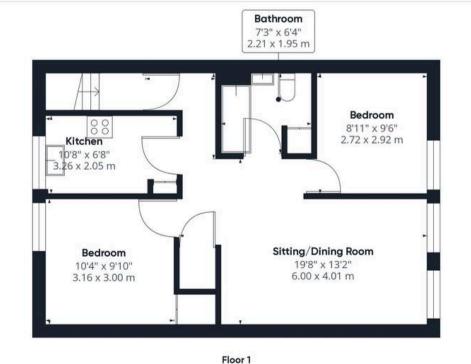

#### THE GRAND TOUR

Just passed the front door are the stairs leading to the accommodation with carpeted flooring leading the way. At the top of the stairs the property opens up whilst offering the ideal spot to hang your coats and slip off your shoes before heading in. Firstly to your right is the kitchen which offers wall and base mounted storage, set around complimentary rolled edge work surfaces which give way to the inlet for an electric oven and hob and stand alone fridge/freezer plus plumbing for the washing machine and a handy breakfast bar. The main living accommodation is a well-lit open plan area with both a sitting and dining room spaces with the open space leaving room for interpretation when it comes to potential lay out.

## Wymondham

The family bathroom is located just off the main living space, a well maintained and wonderfully presented three piece suite featuring a bath tub and wall mounted electric shower plus wall mounted heated towel rail. The larger of the bedrooms can be found at the front of the property, with carpeted flooring, 2021 installed radiators whilst the second room is round towards the rear of the property, also a double bedroom which would make the ideal guest room or potential home office.

## Approximate total area

609.6 ft<sup>2</sup> 56.63 m<sup>2</sup>