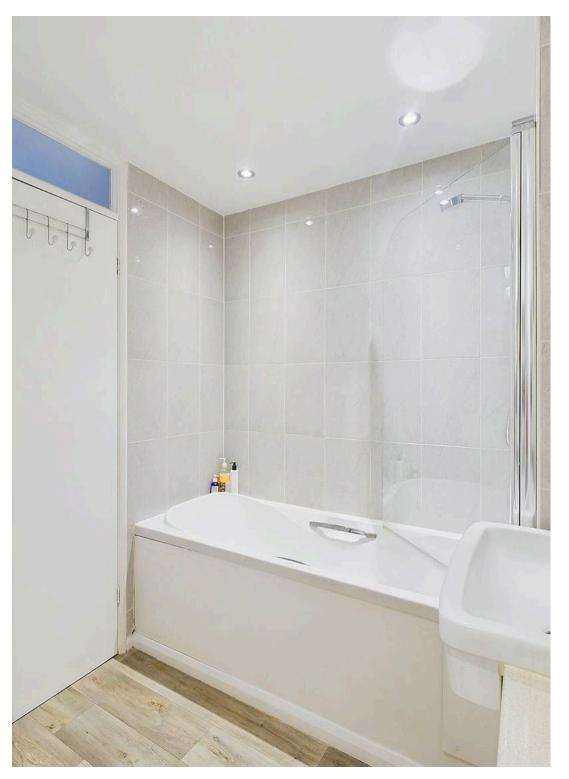

## Wymondham

The family bathroom is located just off the main living space, a well maintained and wonderfully presented three piece suite featuring a bath tub and wall mounted electric shower plus wall mounted heated towel rail. The larger of the bedrooms can be found at the front of the property, with carpeted flooring, 2021 installed radiators whilst the second room is round towards the rear of the property, also a double bedroom which would make the ideal guest room or potential home office.