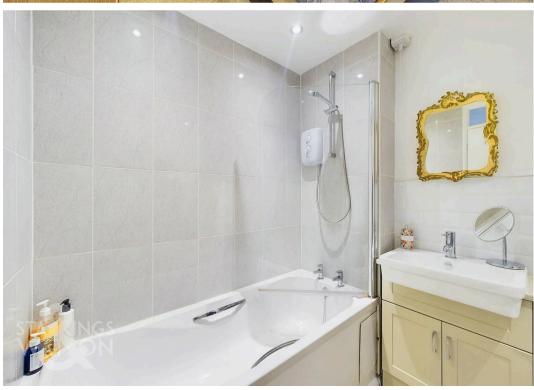

## Wymondham

The family bathroom is located just off the main living space, a well maintained and wonderfully presented three piece suite featuring a bath tub and wall mounted electric shower plus wall mounted heated towel rail. The larger of the bedrooms can be found at the front of the property, with carpeted flooring, 2021 installed radiators whilst the second room is round towards the rear of the property, also a double bedroom which would make the ideal guest room or potential home office.