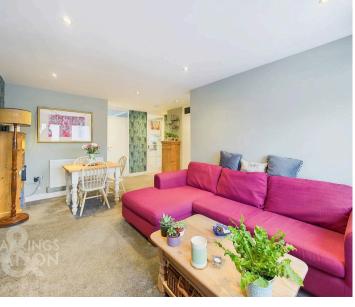

#### THE GRAND TOUR

Just passed the front door are the stairs leading to the accommodation with carpeted flooring leading the way. At the top of the stairs the property opens up whilst offering the ideal spot to hang your coats and slip off your shoes before heading in. Firstly to your right is the kitchen which offers wall and base mounted storage, set around complimentary rolled edge work surfaces which give way to the inlet for an electric oven and hob and stand alone fridge/freezer plus plumbing for the washing machine and a handy breakfast bar. The main living accommodation is a well-lit open plan area with both a sitting and dining room spaces with the open space leaving room for interpretation when it comes to potential lay out.