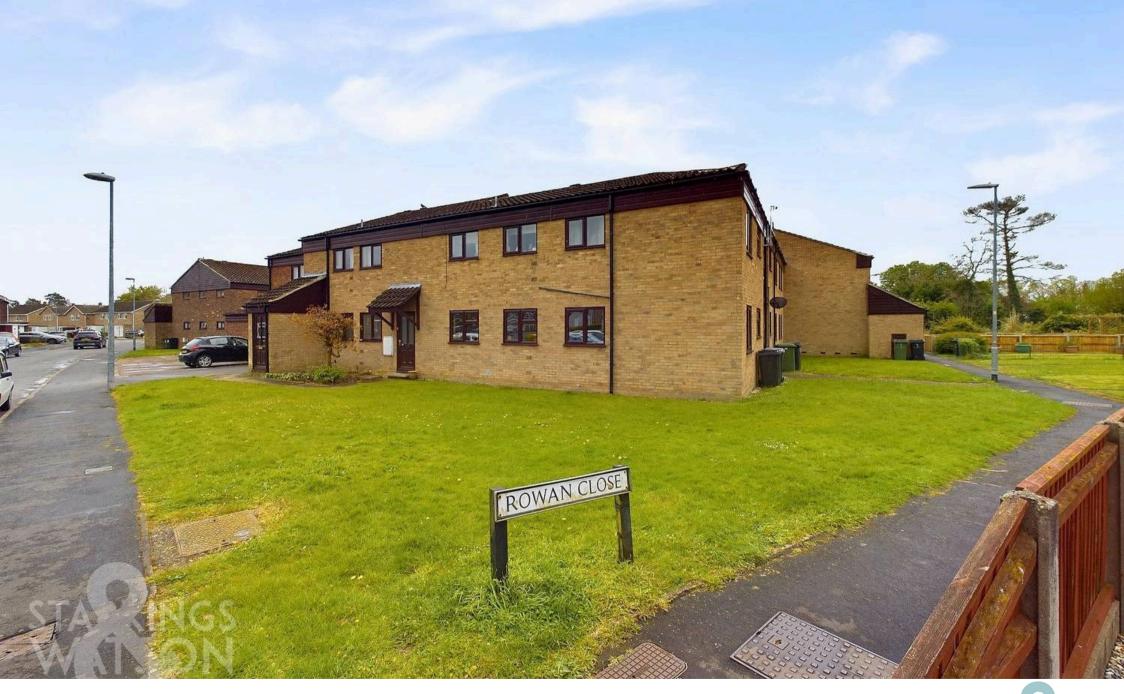

#### SETTING THE SCENE

The property is located to the right of the main building accessed by heading down the paved pathway where you will find the door to your left clearly numbered. Here you can also find the more than handy external storage unit ideal for deliveries and additional items not suitable for internal storage.

### THE GREAT OUTDOORS

The rear of the accommodation opens into a communal car parking space which can be accessed via the street where you will find an allocated parking space.