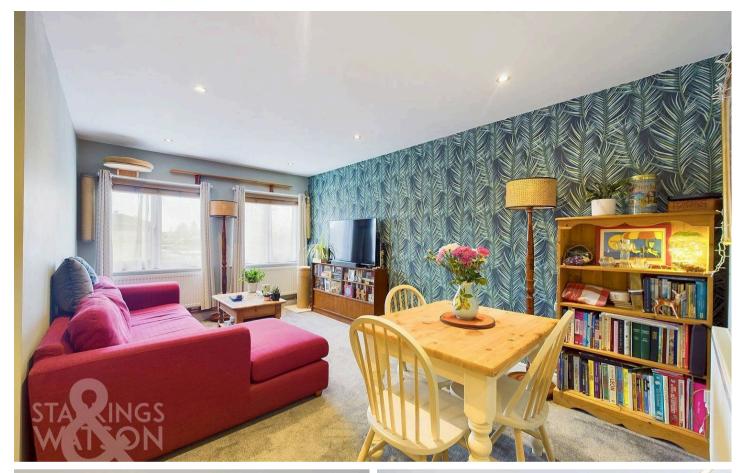

#### THE GRAND TOUR

Just passed the front door are the stairs leading to the accommodation with carpeted flooring leading the way. At the top of the stairs the property opens up whilst offering the ideal spot to hang your coats and slip off your shoes before heading in. Firstly to your right is the kitchen which offers wall and base mounted storage, set around complimentary rolled edge work surfaces which give way to the inlet for an electric oven and hob and stand alone fridge/freezer plus plumbing for the washing machine and a handy breakfast bar. The main living accommodation is a well-lit open plan area with both a sitting and dining room spaces with the open space leaving room for interpretation when it comes to potential lay out.