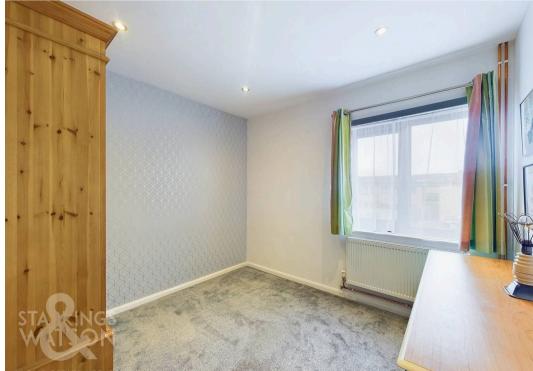

#### THE GRAND TOUR

Just passed the front door are the stairs leading to the accommodation with carpeted flooring leading the way. At the top of the stairs the property opens up whilst offering the ideal spot to hang your coats and slip off your shoes before heading in. Firstly to your right is the kitchen which offers wall and base mounted storage, set around complimentary rolled edge work surfaces which give way to the inlet for an electric oven and hob and stand alone fridge/freezer plus plumbing for the washing machine and a handy breakfast bar. The main living accommodation is a well-lit open plan area with both a sitting and dining room spaces with the open space leaving room for interpretation when it comes to potential lay out.

## Wymondham

The family bathroom is located just off the main living space, a well maintained and wonderfully presented three piece suite featuring a bath tub and wall mounted electric shower plus wall mounted heated towel rail. The larger of the bedrooms can be found at the front of the property, with carpeted flooring, 2021 installed radiators whilst the second room is round towards the rear of the property, also a double bedroom which would make the ideal guest room or potential home office.