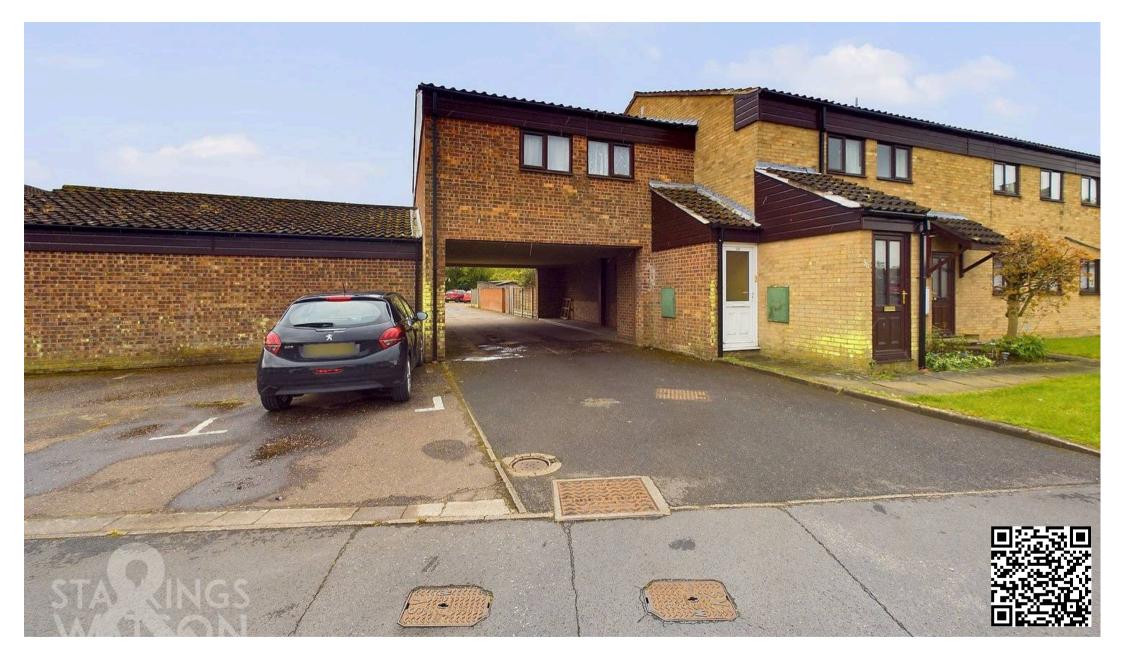

#### SETTING THE SCENE

The property is located to the right of the main building accessed by heading down the paved pathway where you will find the door to your left clearly numbered. Here you can also find the more than handy external storage unit ideal for deliveries and additional items not suitable for internal storage.

### THE GREAT OUTDOORS

The rear of the accommodation opens into a communal car parking space which can be accessed via the street where you will find an allocated parking space.