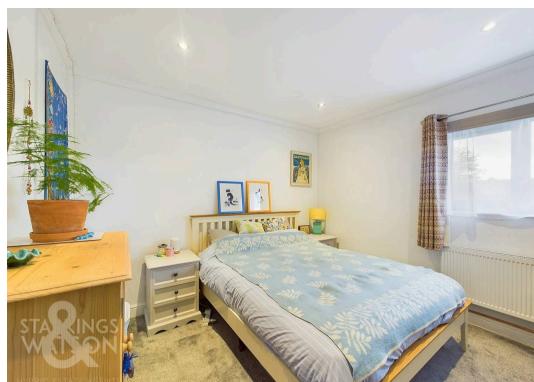

## Wymondham

The family bathroom is located just off the main living space, a well maintained and wonderfully presented three piece suite featuring a bath tub and wall mounted electric shower plus wall mounted heated towel rail. The larger of the bedrooms can be found at the front of the property, with carpeted flooring, 2021 installed radiators whilst the second room is round towards the rear of the property, also a double bedroom which would make the ideal guest room or potential home office.