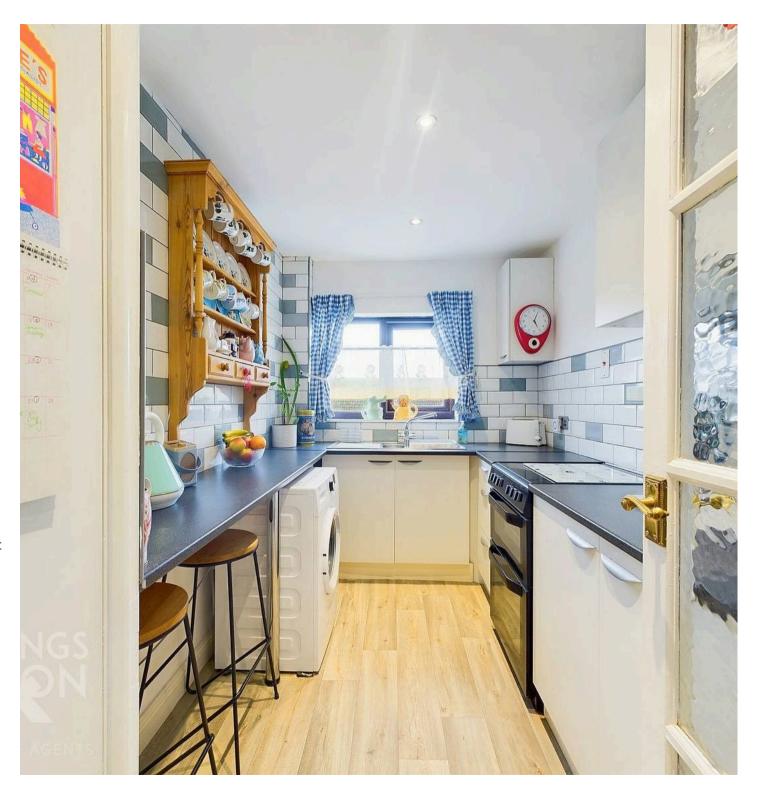

#### THE GRAND TOUR

Just passed the front door are the stairs leading to the accommodation with carpeted flooring leading the way. At the top of the stairs the property opens up whilst offering the ideal spot to hang your coats and slip off your shoes before heading in. Firstly to your right is the kitchen which offers wall and base mounted storage, set around complimentary rolled edge work surfaces which give way to the inlet for an electric oven and hob and stand alone fridge/freezer plus plumbing for the washing machine and a handy breakfast bar. The main living accommodation is a well-lit open plan area with both a sitting and dining room spaces with the open space leaving room for interpretation when it comes to potential lay out.