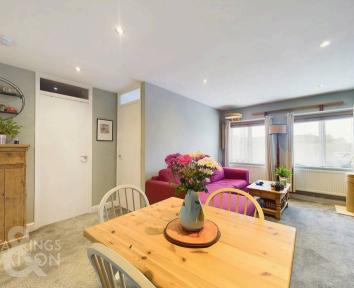

#### THE GRAND TOUR

Just passed the front door are the stairs leading to the accommodation with carpeted flooring leading the way. At the top of the stairs the property opens up whilst offering the ideal spot to hang your coats and slip off your shoes before heading in. Firstly to your right is the kitchen which offers wall and base mounted storage, set around complimentary rolled edge work surfaces which give way to the inlet for an electric oven and hob and stand alone fridge/freezer plus plumbing for the washing machine and a handy breakfast bar. The main living accommodation is a well-lit open plan area with both a sitting and dining room spaces with the open space leaving room for interpretation when it comes to potential lay out.