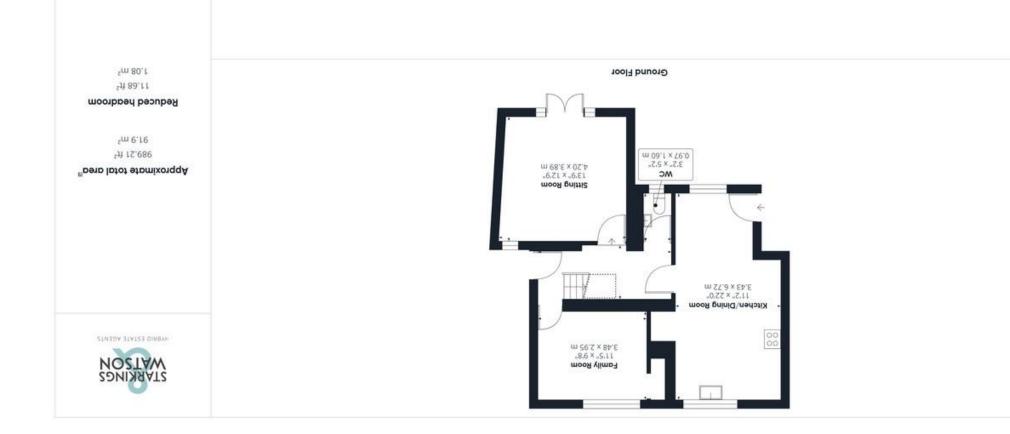

#### **IN SUMMARY**

NO CHAIN! This DETACHED COTTAGE has been **RENOVATED TO A HIGH STANDARD offering excellent** modern cottage style accommodation. To the front there are WONDERFUL FIELD VIEWS, DRIVEWAY PARKING and to the rear PRIVATE SUNNY GARDENS. The current vendors during the refurb have added touches such as 300ml of loft insulation. They have also insulated the external walls where possible as well as a full re-wire and brand new CENTRAL HEATING SYSTEM. Internally the FLEXIBLE accommodation comprises; hall entrance with w/c, main sitting room opening onto the garden, a BRAND NEW KITCHEN/DINER with SOLID WOOD WORKTOPS and a third bedroom or second reception room completing the ground floor. On the first floor there are TWO DOUBLE BEDROOMS both taking full advantage of the field views as well as well fitted family bathroom with bath and shower. The property is most certainly ready to be moved straight into!

#### THE GRAND TOUR

Entering via the main entrance door to the side there is a central hallway with stairs to the first floor landing as well as wood effect flooring and the w/c. The first room to the front is a flexible reception room or ground floor bedroom overlooking the frontage. To the rear is the main sitting room, a lovely bright room with double doors opening onto the rear garden. The kitchen/dining room is the final room on the ground floor offering a brand new shaker style range of units with solid wood worktops over, and dimmable lights. There is a new integrated dishwasher and washer/Dryer as well as space and plumbing for a double fridge/freezer and double range oven. There is a large breakfast bar as well as large window to the front overlooking the fields. There is also a door to the rear garden. Heading up to the first floor landing there is a large cupboard and the loft hatch. To the front there are two double bedrooms with far reaching field views as well as the newly installed family bathroom with feature bath and separate shower.

#### THE GREAT OUTDOORS

Leading from the door in the kitchen/dining room you will find a shingle side area with gate to the front as well as the oil tank and newly installed oil fired boiler. There is then a paved terrace ideal for outside dining with steps up to the main lawn. You will find mature shrubs and planting as well as planting borders. Guttering and down pipes have been replaced where required. The garden is enclosed with timber fencing.