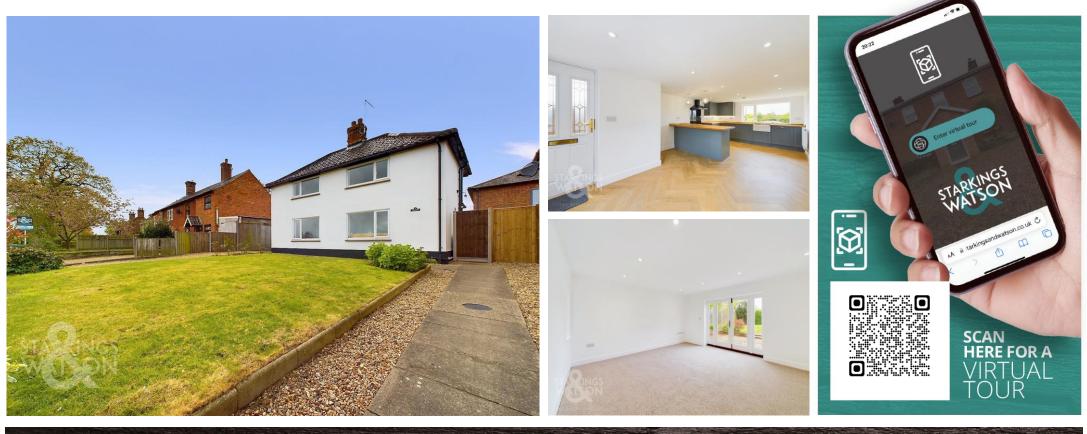

# FOR SALE PROPERTY

- No Chain!
- Renovated To A High Standard
- Detached Cottage
- Flexible Layout
- Newly Fitted Kitchen/Diner
- Three Bedrooms Over Two Floors
- Private & Sunny Gardens
- Wonderful Field Views

#### **IN SUMMARY**

NO CHAIN! This DETACHED COTTAGE has been **RENOVATED TO A HIGH STANDARD offering excellent** modern cottage style accommodation. To the front there are WONDERFUL FIELD VIEWS, DRIVEWAY PARKING and to the rear PRIVATE SUNNY GARDENS. The current vendors during the refurb have added touches such as 300ml of loft insulation. They have also insulated the external walls where possible as well as a full re-wire and brand new CENTRAL HEATING SYSTEM. Internally the FLEXIBLE accommodation comprises; hall entrance with w/c, main sitting room opening onto the garden, a BRAND NEW KITCHEN/DINER with SOLID WOOD WORKTOPS and a third bedroom or second reception room completing the ground floor. On the first floor there are TWO DOUBLE BEDROOMS both taking full advantage of the field views as well as well fitted family bathroom with bath and shower. The property is most certainly ready to be moved straight into!

#### **SETTING THE SCENE**

You will find the property is approached via Chapel Hill with wonderful far reaching field views to the front. There is a shingled driveway to the side providing off road parking as well as generous lawned frontage and further shingled walkway. There is a side gate leading to the side and rear garden from the front and the main door is found to the side.

#### **VIRTUAL TOUR**

View our virtual tour for a full 360 degree of the interior of the property.

For our full list of available properties, or for a **FREE INSTANT** online valuation visit

starkingsandwatson.co.uk