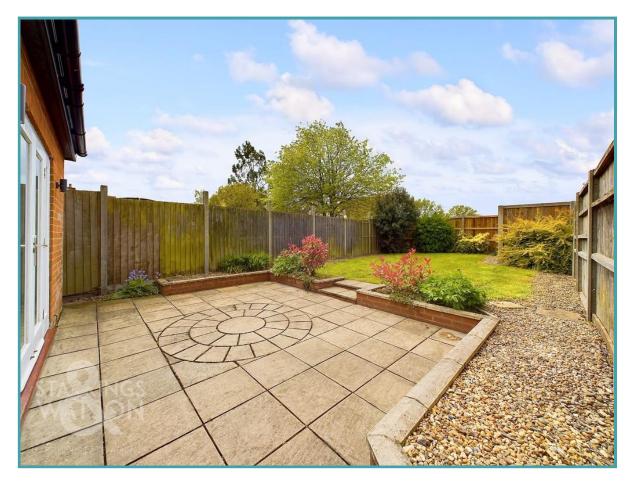

#### THE GREAT OUTDOORS

Leading from the door in the kitchen/dining room you will find a shingle side area with gate to the front as well as the oil tank and newly installed oil fired boiler. There is then a paved terrace ideal for outside dining with steps up to the main lawn. You will find mature shrubs and planting as well as planting borders. Guttering and down pipes have been replaced where required. The garden is enclosed with timber fencing.