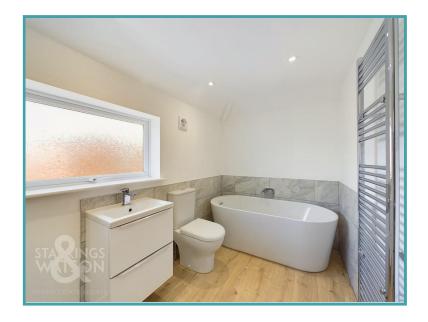

#### THE GRAND TOUR

Entering via the main entrance door to the side there is a central hallway with stairs to the first floor landing as well as wood effect flooring and the w/c. The first room to the front is a flexible reception room or ground floor bedroom overlooking the frontage. To the rear is the main sitting room, a lovely bright room with double doors opening onto the rear garden. The kitchen/dining room is the final room on the ground floor offering a brand new shaker style range of units with solid wood worktops over, and dimmable lights. There is a new integrated dishwasher and washer/Dryer as well as space and plumbing for a double fridge/freezer and double range oven. There is a large breakfast bar as well as large window to the front overlooking the fields. There is also a door to the rear garden. Heading up to the first floor landing there is a large cupboard and the loft hatch. To the front there are two double bedrooms with far reaching field views as well as the newly installed family bathroom with feature bath and separate shower.