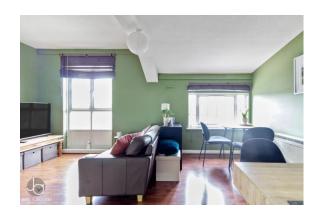

#### LIVING ROOM

17' 0" x 9' 8" (5.18m x 2.95m)

Two windows to front aspect, electric storage heater and door to kitchen