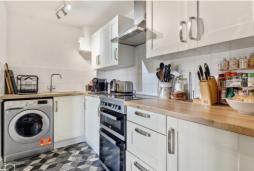

#### **KITCHEN**

11' 10" x 5' 6" (3.61m x 1.68m)

Fitted wall and base units with inset sink and space for freestanding oven, fridge freezer and washing machine.