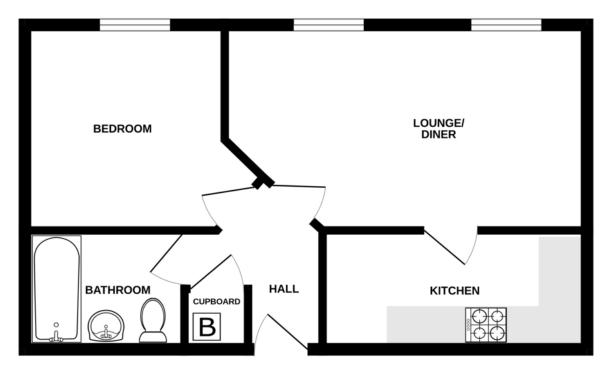

#### **ENTRANCE HALLWAY**

6' 6" x 5' 7" (1.98m x 1.7m)

Storage cupboard with electric water boiler and doors leading off to;

#### LIVING ROOM

17' 0" x 9' 8" (5.18m x 2.95m)

Two windows to front aspect, electric storage heater and door to kitchen

#### **KITCHEN**

11' 10" x 5' 6" (3.61m x 1.68m)

Fitted wall and base units with inset sink and space for freestanding oven, fridge freezer and washing machine.

#### **BEDROOM**

9' 8" x 9' 4" (2.95m x 2.84m)

Window to front aspect

#### **BATHROOM**

7' 6" x 5' 7" (2.29m x 1.7m)

Bath with electric shower over, wash basin and WC

#### SECOND FLOOR

Whist every attempt has been made to ensure the accuracy of the floorplan contained here, measurements of doors, windows, rooms and any other items are approximate and no responsibility is taken for any error, omission or mis-statement. This plan is for illustrative purposes only and should be used as such by any prospective purchaser. The services, systems and appliances shown have not been tested and no guarantee as to their operability or efficiency can be given.