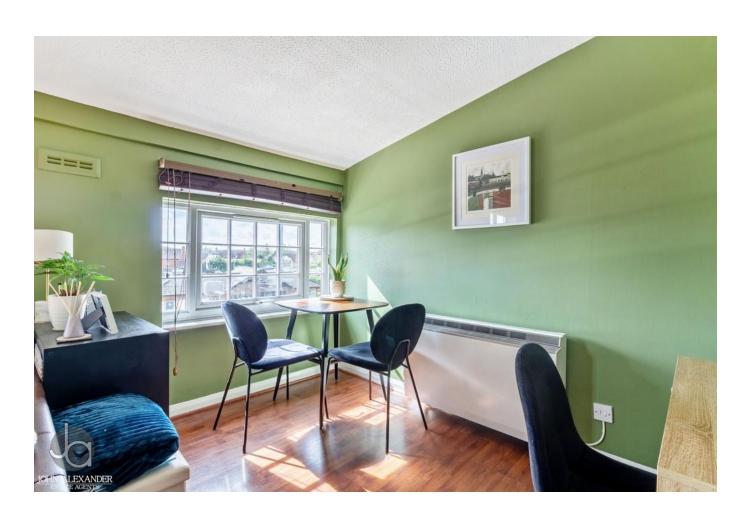

#### LIVING ROOM

17' 0" x 9' 8" (5.18m x 2.95m)

Two windows to front aspect, electric storage heater and door to kitchen