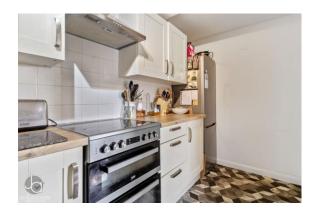

#### **KITCHEN**

11' 10" x 5' 6" (3.61m x 1.68m)

Fitted wall and base units with inset sink and space for freestanding oven, fridge freezer and washing machine.