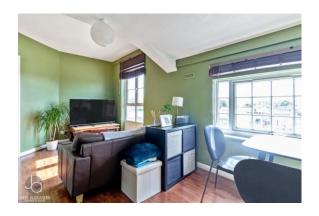

#### LIVING ROOM

17' 0" x 9' 8" (5.18m x 2.95m)

Two windows to front aspect, electric storage heater and door to kitchen