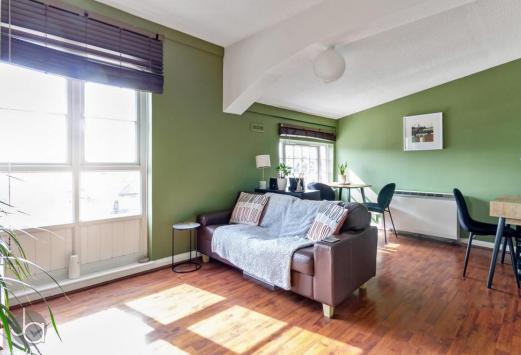

#### LIVING ROOM

17' 0" x 9' 8" (5.18m x 2.95m)

Two windows to front aspect, electric storage heater and door to kitchen