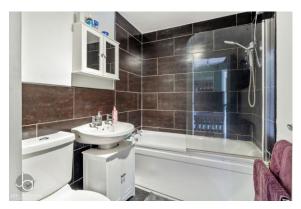

#### **BATHROOM**

7' 6" x 5' 7" (2.29m x 1.7m)

Bath with electric shower over, wash basin and WC