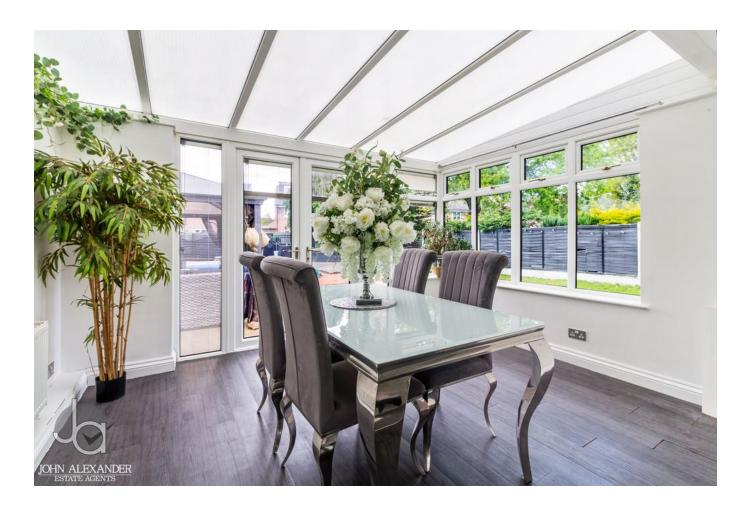

#### **DINING ROOM**

13' 6" x 10' 9" (4.11m x 3.28m)

Presently set as an additional snug, opening into garden room

#### **GARDEN ROOM**

12' 1" x 9' 5" (3.68m x 2.87m)

Double doors into garden and opening to dining room. West facing