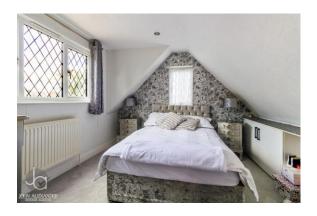

#### **BEDROOM TWO**

11' 2" x 10' 11" (3.4m x 3.33m)

Dual aspect windows to front and side. Built in wardrobes

#### **BEDROOM THREE**

14' 5" x 7' 6" (4.39m x 2.29m) MAX

Window to side aspect, built in wardrobe