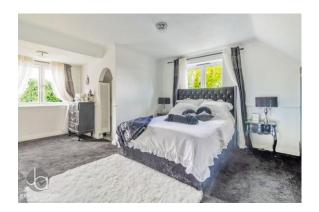

### **MASTER BEDROOM**

17' 7" x 12' 2" (5.36m x 3.71m)

Dual aspect windows to rear and side, built in wardrobes with sliding mirrored doors and an en-suite shower room