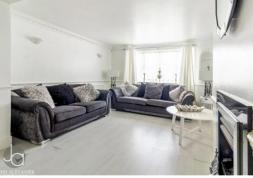

#### LIVING ROOM

21' 6" x 12' 3" (6.55m x 3.73m)

Window to front aspect and inset fire