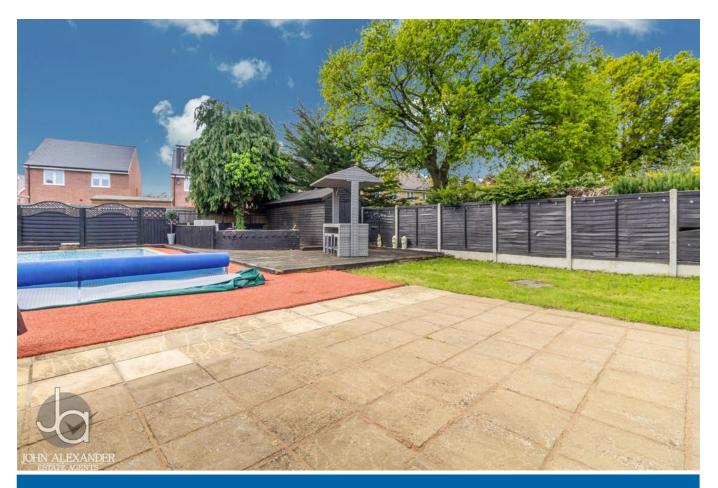

# OUTSIDE

The hedge lined front of the house has a driveway for multiple vehicles.

To the rear there is a West facing landscaped garden with Swimming pool, covered pergola, patio area and large shed