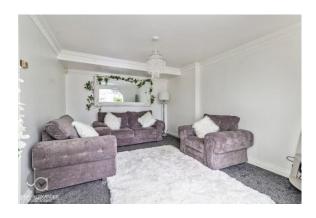

#### LIVING ROOM

21' 6" x 12' 3" (6.55m x 3.73m)

Window to front aspect and inset fire