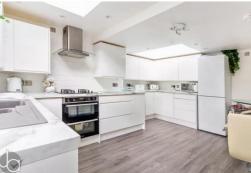

#### **KITCHEN**

14' 3" x 10' 5" (4.34m x 3.18m)

Window and door to rear aspect plus two sky lanterns. Fitted wall and base units with integrated gas hob, double electric oven and dishwasher plus space for a fridge freezer