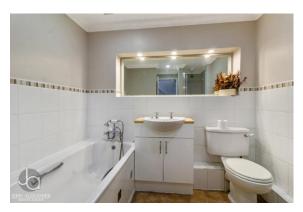

#### **BATHROOM**

8' 6" x 7' 10" (2.59m x 2.39m)

Airing cupboard, shower unit, bath, wash basin and WC plus inset mirror