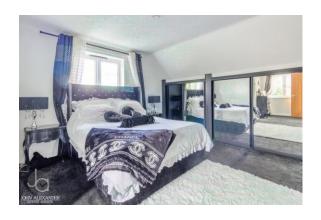

### **MASTER BEDROOM**

17' 7" x 12' 2" (5.36m x 3.71m)

Dual aspect windows to rear and side, built in wardrobes with sliding mirrored doors and an en-suite shower room

#### **ENSUITE**

4' 11" x 4' 11" (1.5m x 1.5m)

Shower, wash basin and WC