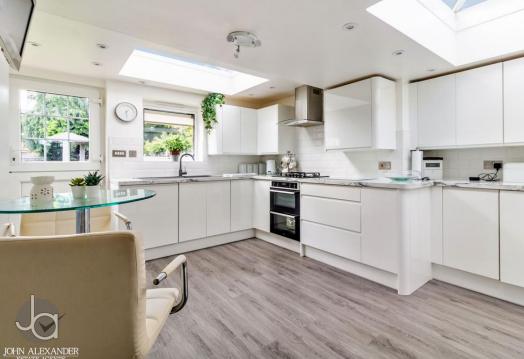

#### **KITCHEN**

14' 3" x 10' 5" (4.34m x 3.18m)

Window and door to rear aspect plus two sky lanterns. Fitted wall and base units with integrated gas hob, double electric oven and dishwasher plus space for a fridge freezer