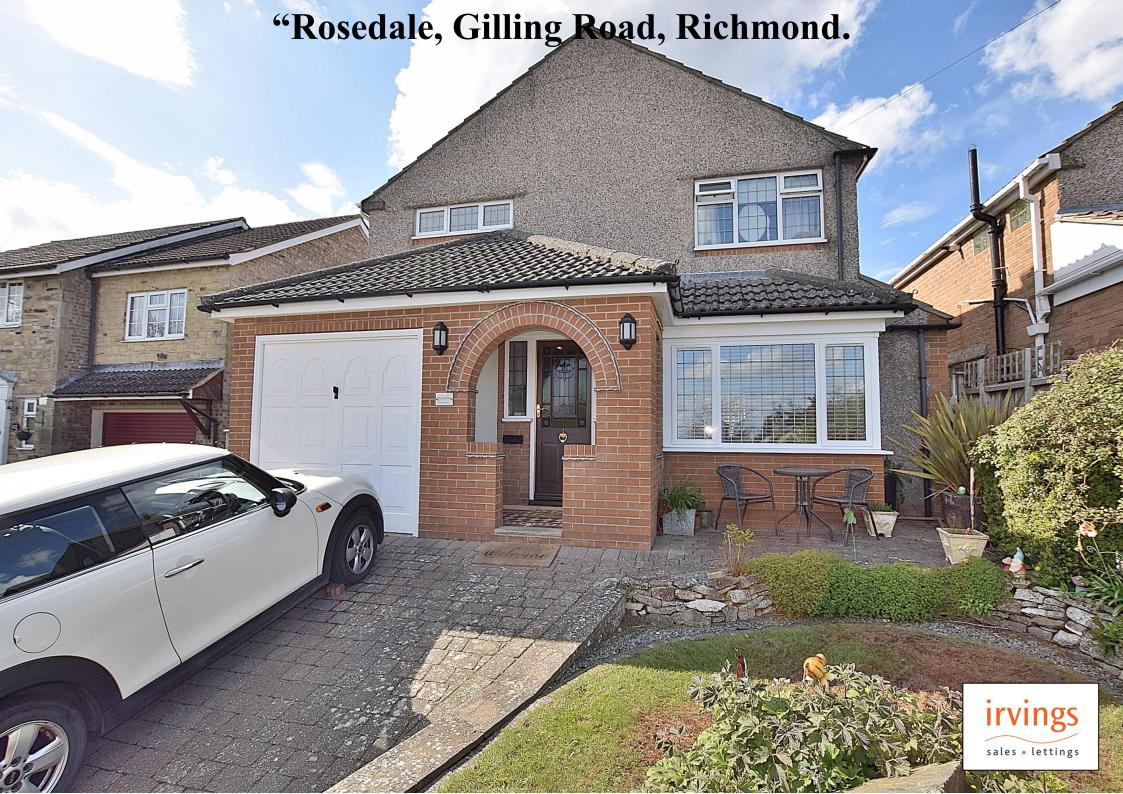

## "Rosedale", Gilling Road, Richmond, North Yorkshire.

## **Offers Over £470,000**

Sitting in an elevated position in this highly regarded part of Richmond and having been fully refurbished to a particularly high standard by the current Owner, this immaculately presented detached house provides generous and well planned living spaces that would be ideal for a range of buyers. To the ground floor there is a living room, a dining room, a quality recently fitted kitchen and a garden room with log burner, whilst to the first floor there are three double bedrooms and a recently fitted luxury bathroom. Externally there is driveway parking, a garage and a beautifully maintained garden with a summerhouse. An early inspection is strongly recommended.