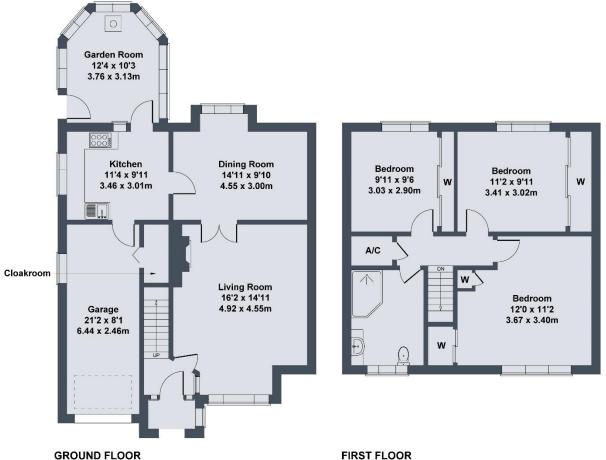

## SKETCH PLAN FOR ILLUSTRATIVE PURPOSES ONLY

All measurements walls, doors, windows, fittings and appliances, their sizes and locations, are approximate only. They cannot be regarded as being a representation by the seller, nor their agent.