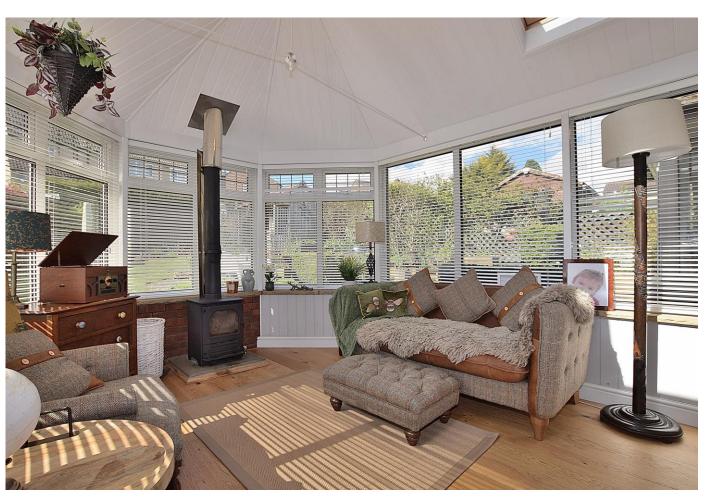

## **Offers Over £470,000**

Sitting in an elevated position in this highly regarded part of Richmond and having been fully refurbished to a particularly high standard by the current Owner, this immaculately presented detached house provides generous and well planned living spaces that would be ideal for a range of buyers. To the ground floor there is a living room, a dining room, a quality recently fitted kitchen and a garden room with log burner, whilst to the first floor there are three double bedrooms and a recently fitted luxury bathroom. Externally there is driveway parking, a garage and a beautifully maintained garden with a summerhouse. An early inspection is strongly recommended.