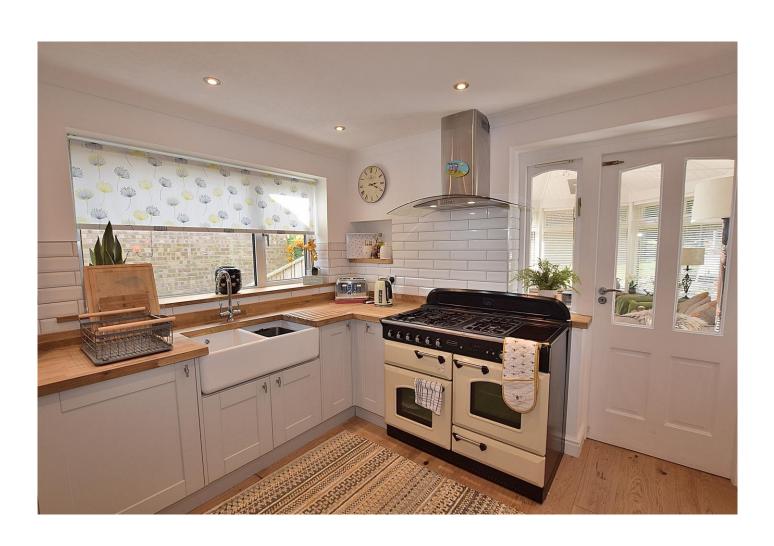

## **Offers Over £470,000**

Sitting in an elevated position in this highly regarded part of Richmond and having been fully refurbished to a particularly high standard by the current Owner, this immaculately presented detached house provides generous and well planned living spaces that would be ideal for a range of buyers. To the ground floor there is a living room, a dining room, a quality recently fitted kitchen and a garden room with log burner, whilst to the first floor there are three double bedrooms and a recently fitted luxury bathroom. Externally there is driveway parking, a garage and a beautifully maintained garden with a summerhouse. An early inspection is strongly recommended.