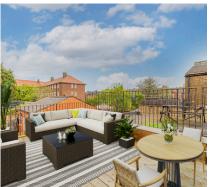

### **PROPERTY DESCRIPTION**

This two-bedroom conversion offers over 830 sq ft of flexible living space with great entertaining options. Benefiting from a large kitchen to the rear which leads out to an amazing 14x10 roof terrace with plenty of space for soaking up the sun or alfresco dining of an evening. This space is not typically offered to properties of this nature. A recently redecorated 16'7ft living room to the front which profits from two double South facing windows provides a very light and airy space.