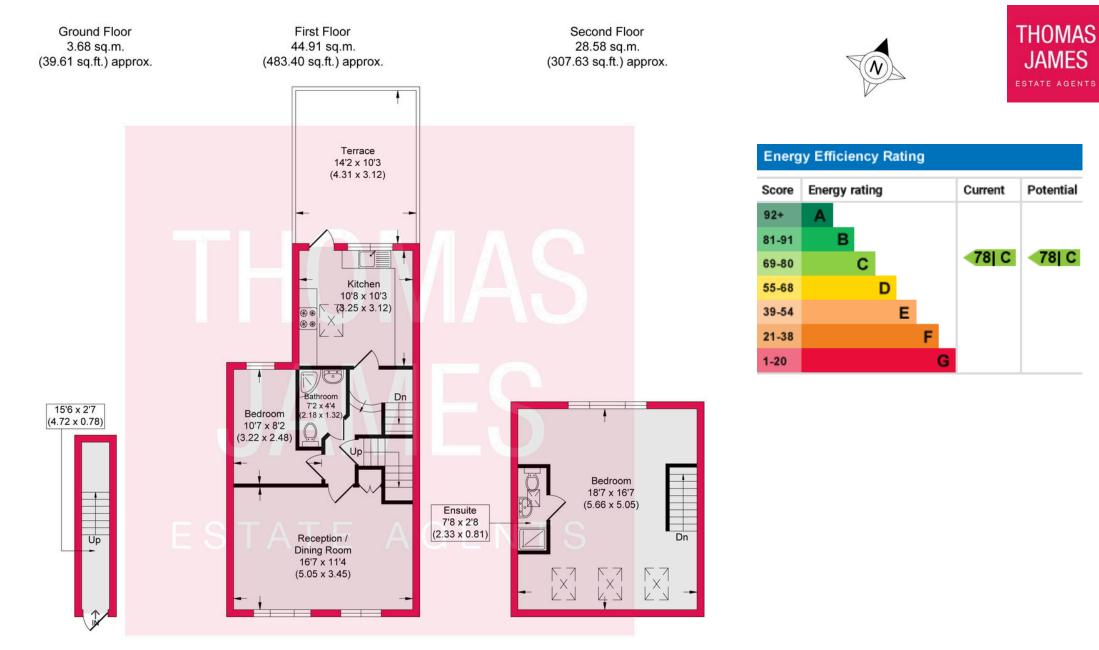

## TOTAL FLOOR AREA : 77.17 sq.m. (830.64 sq.ft.) approx.

Whilst every attempt has been made to ensure the accuracy of the floor plan contained here measurements of doors, windows, rooms and any other items are approximate and no responsibility is taken for any error omission, or misstatement. This plan is for illustrative purposes only and should be used as such by any prospective purchaser. The services system and appliances shown have not been tested and no guarantee as to their operability or efficiency can be given.

COUNCIL TAX BAND: D HARINGAY COUNCIL

EPC RATING: C

SHARE OF FREEHOLD NO GROUND RENT AD-HOC SERVICE CHARGE