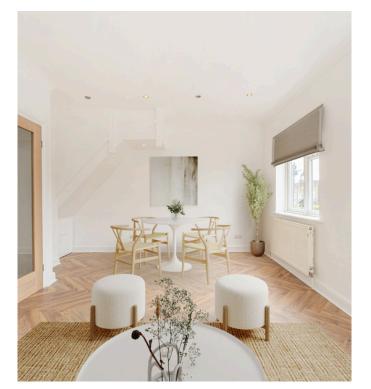

### **PROPERTY DESCRIPTION**

This two-bedroom conversion offers over 830 sq ft of flexible living space with great entertaining options. Benefiting from a large kitchen to the rear which leads out to an amazing 14x10 roof terrace with plenty of space for soaking up the sun or alfresco dining of an evening. This space is not typically offered to properties of this nature. A recently redecorated 16'7ft living room to the front which profits from two double South facing windows provides a very light and airy space.