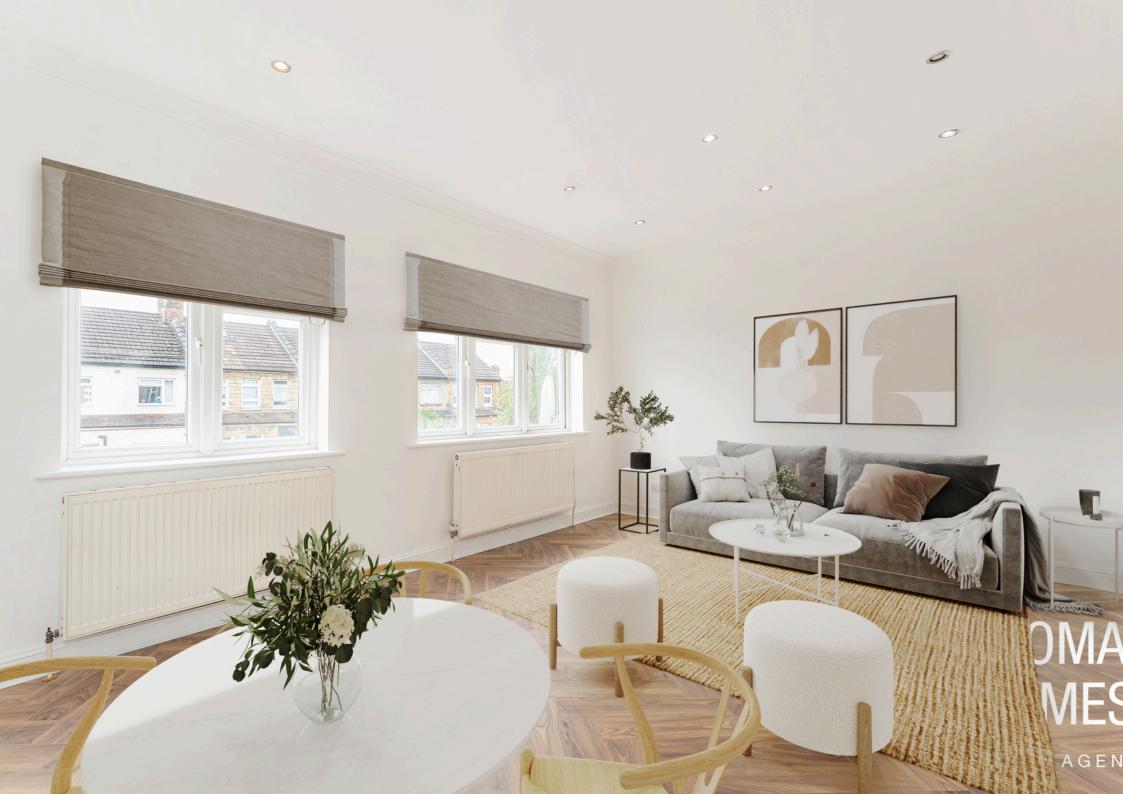

### **PROPERTY DESCRIPTION**

This two-bedroom conversion offers over 830 sq ft of flexible living space with great entertaining options. Benefiting from a large kitchen to the rear which leads out to an amazing 14x10 roof terrace with plenty of space for soaking up the sun or alfresco dining of an evening. This space is not typically offered to properties of this nature. A recently redecorated 16'7ft living room to the front which profits from two double South facing windows provides a very light and airy space.