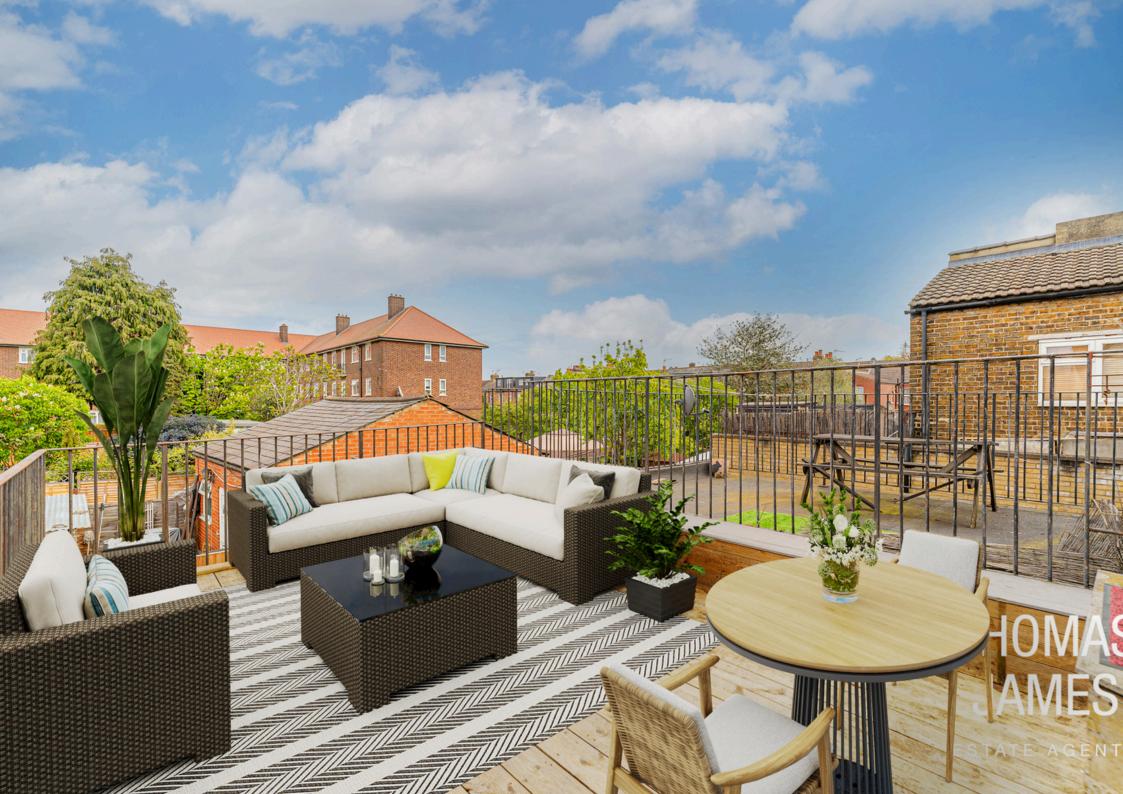

### **PROPERTY DESCRIPTION**

This two-bedroom conversion offers over 830 sq ft of flexible living space with great entertaining options. Benefiting from a large kitchen to the rear which leads out to an amazing 14x10 roof terrace with plenty of space for soaking up the sun or alfresco dining of an evening. This space is not typically offered to properties of this nature. A recently redecorated 16'7ft living room to the front which profits from two double South facing windows provides a very light and airy space.