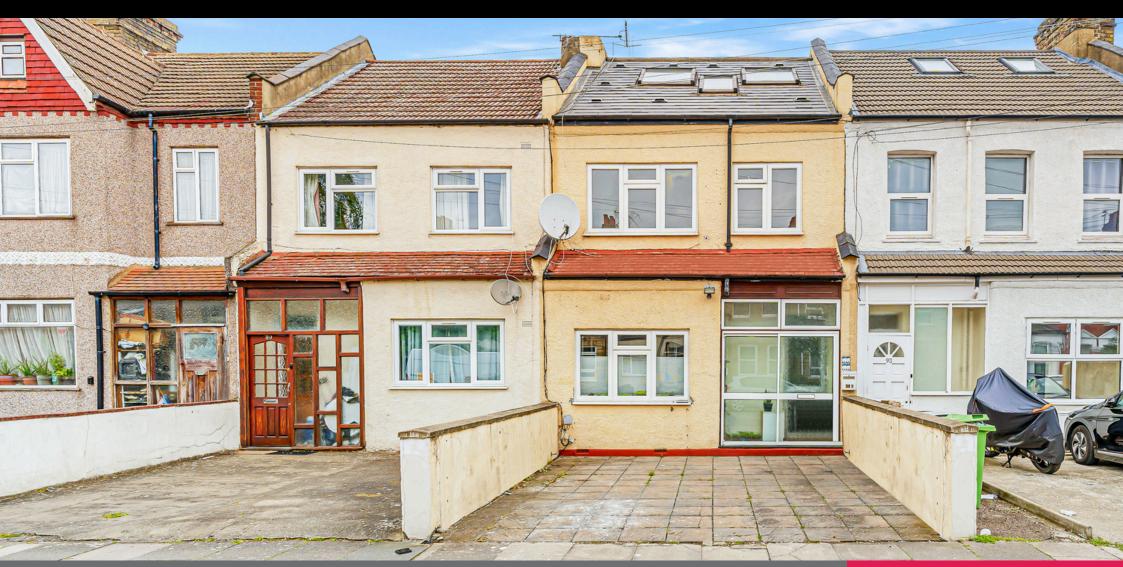

# **GRANVILLE ROAD**

WOOD GREEN - N22

- TWO BEDROOMS
- $\cdot$  TWO BATHROOMS
- · SPLIT LEVEL CONVERSION

- ROOF TERRACE
- SHARE OF FREEHOLD
- OFF STREET PARKING

# FOR SALE OIEO £425,000 SHARE OF FREEHOLD

# GRANVILLE ROAD WOOD GREEN- N22

### IN BRIEF

A well-presented two-bedroom, split-level, first and second-floor conversion, with rear roof terrace and a share of freehold. Benefiting from off-street parking and a short walk to Wood Green tube station.

### **PROPERTY DESCRIPTION CONTINUED**

The property has off-street parking for one car and comes with a share of freehold. The property is offered chainfree.

Nearby Wood Green tube station (Piccadilly Line Zone 3) provides easy travel to the city and other London districts, the plentiful bus routes taking just 4 minutes door to door. Neighbouring the station is Wood Green High Street, with an array of both mainstream and artisan shops and eateries. Ever popular Crouch End and iconic Alexandra Palace are both within a short distance.