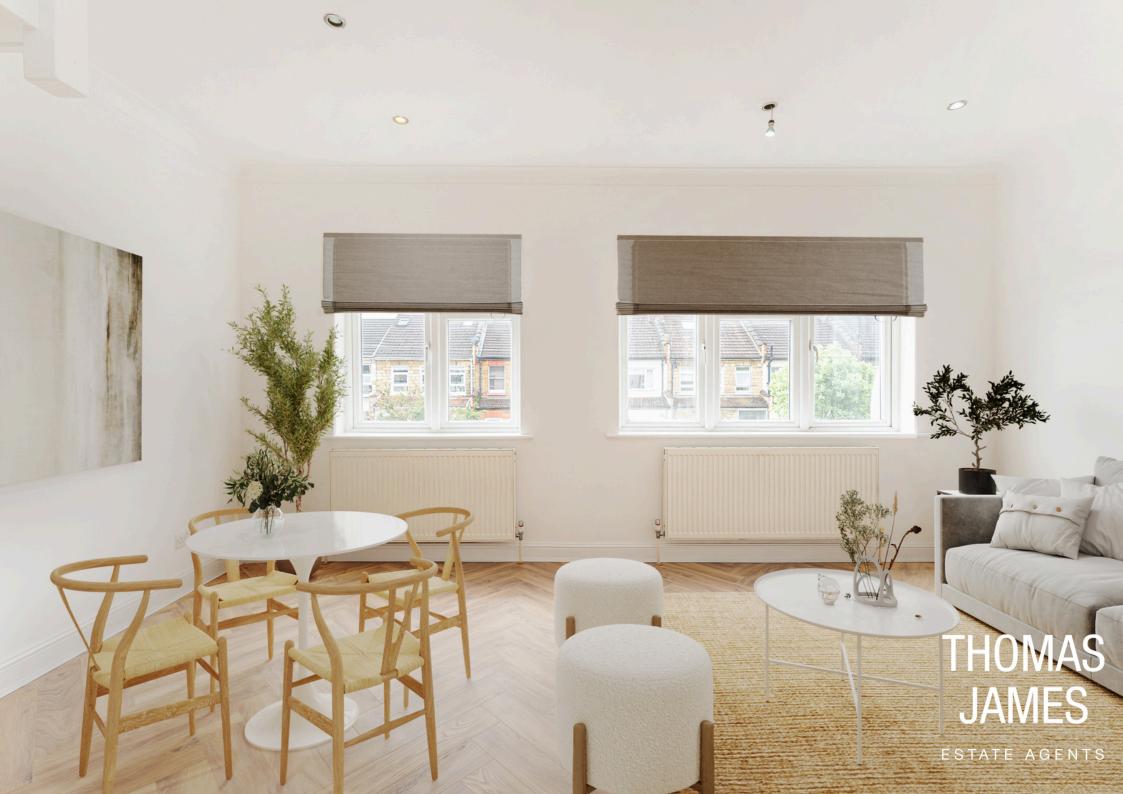

### **PROPERTY DESCRIPTION**

This two-bedroom conversion offers over 830 sq ft of flexible living space with great entertaining options. Benefiting from a large kitchen to the rear which leads out to an amazing 14x10 roof terrace with plenty of space for soaking up the sun or alfresco dining of an evening. This space is not typically offered to properties of this nature. A recently redecorated 16'7ft living room to the front which profits from two double South facing windows provides a very light and airy space.