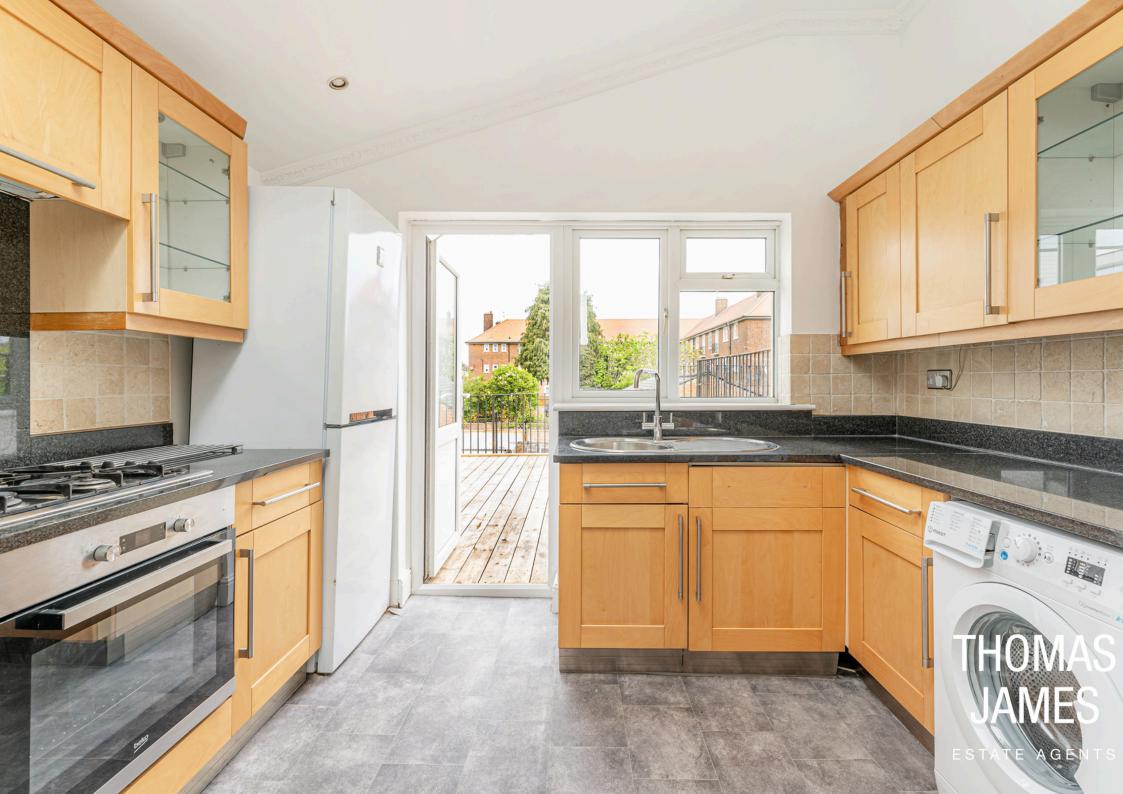

### **PROPERTY DESCRIPTION**

This two-bedroom conversion offers over 830 sq ft of flexible living space with great entertaining options. Benefiting from a large kitchen to the rear which leads out to an amazing 14x10 roof terrace with plenty of space for soaking up the sun or alfresco dining of an evening. This space is not typically offered to properties of this nature. A recently redecorated 16'7ft living room to the front which profits from two double South facing windows provides a very light and airy space.

The property has two shower rooms, one on the first floor and one an en suite to the principal bedroom located on the second floor. The two bedrooms, one on each floor offer adaptable use, as the second bedroom can be an office, spare room, or children's bedroom.