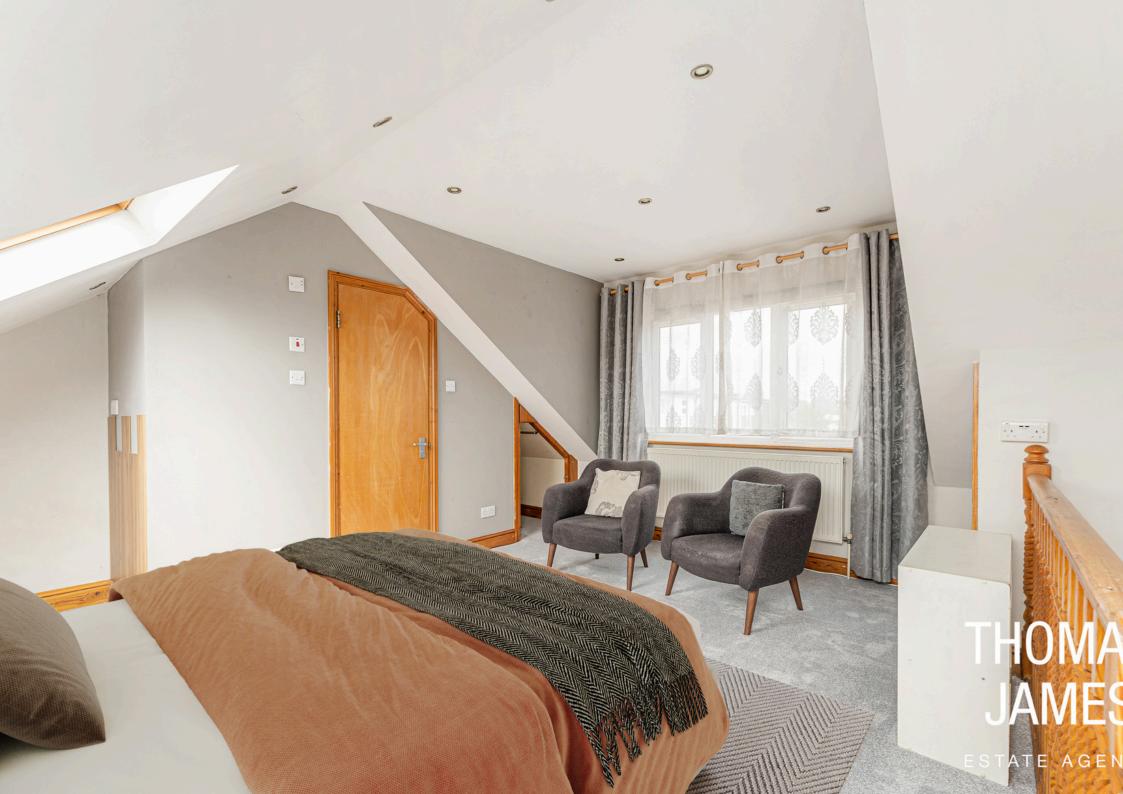

### **PROPERTY DESCRIPTION**

This two-bedroom conversion offers over 830 sq ft of flexible living space with great entertaining options. Benefiting from a large kitchen to the rear which leads out to an amazing 14x10 roof terrace with plenty of space for soaking up the sun or alfresco dining of an evening. This space is not typically offered to properties of this nature. A recently redecorated 16'7ft living room to the front which profits from two double South facing windows provides a very light and airy space.

The property has two shower rooms, one on the first floor and one an en suite to the principal bedroom located on the second floor. The two bedrooms, one on each floor offer adaptable use, as the second bedroom can be an office, spare room, or children's bedroom.