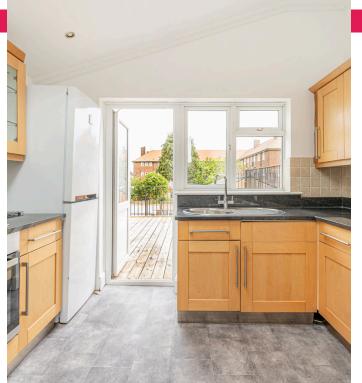

### **PROPERTY DESCRIPTION**

This two-bedroom conversion offers over 830 sq ft of flexible living space with great entertaining options. Benefiting from a large kitchen to the rear which leads out to an amazing 14x10 roof terrace with plenty of space for soaking up the sun or alfresco dining of an evening. This space is not typically offered to properties of this nature. A recently redecorated 16'7ft living room to the front which profits from two double South facing windows provides a very light and airy space.