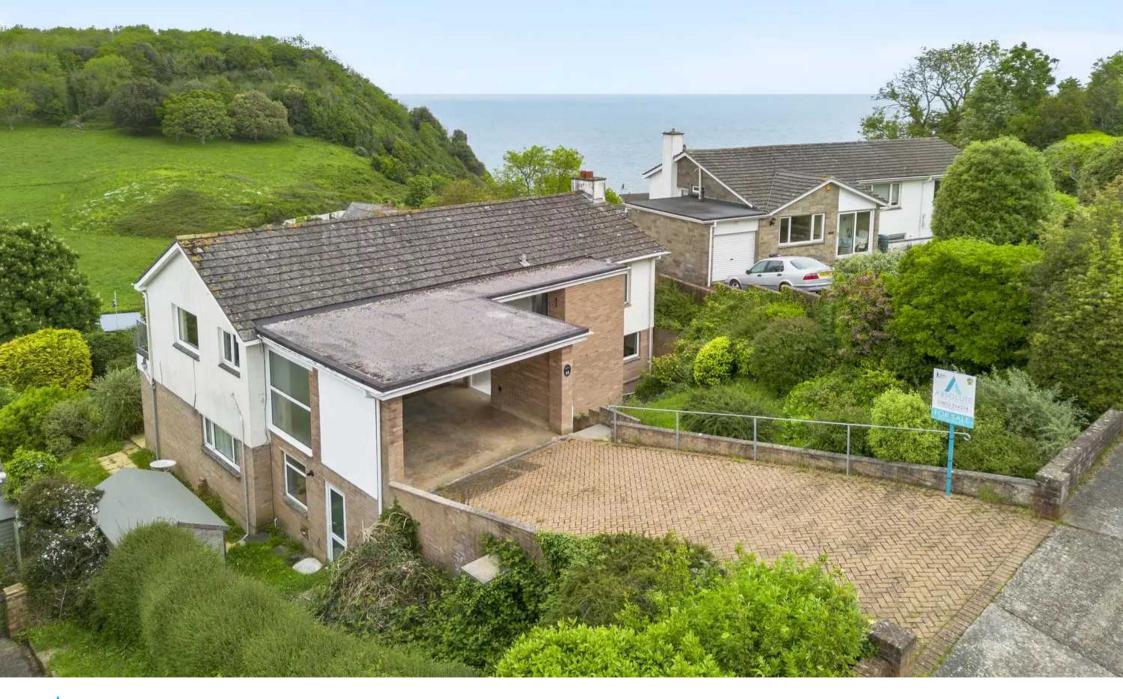

### Torquay, Torquay

Nestled in a much sought-after location, this substantial property presents a unique opportunity to create a bespoke living space tailored to your preferences. With a main residence offering three generously proportioned bedrooms across a reverse-level layout, the property also features a selfcontained one-bedroom annexe, lending itself to multigenerational living or potential rental income.

Externally, the property benefits from good size rear gardens offering scope for landscaping and creating an outdoor oasis to enjoy during the warmer months. The attractive block-paved driveway, along with the covered carport, provides ample off-road parking for multiple vehicles, ensuring convenience for residents and visitors alike.

#### Driveway

2 Parking Spaces - The property is approached by an attractive block paved driveway which leads up to the good sized car port

#### Car port

1 Parking Space - The good size car port is accessed via the attractive block paved driveway.