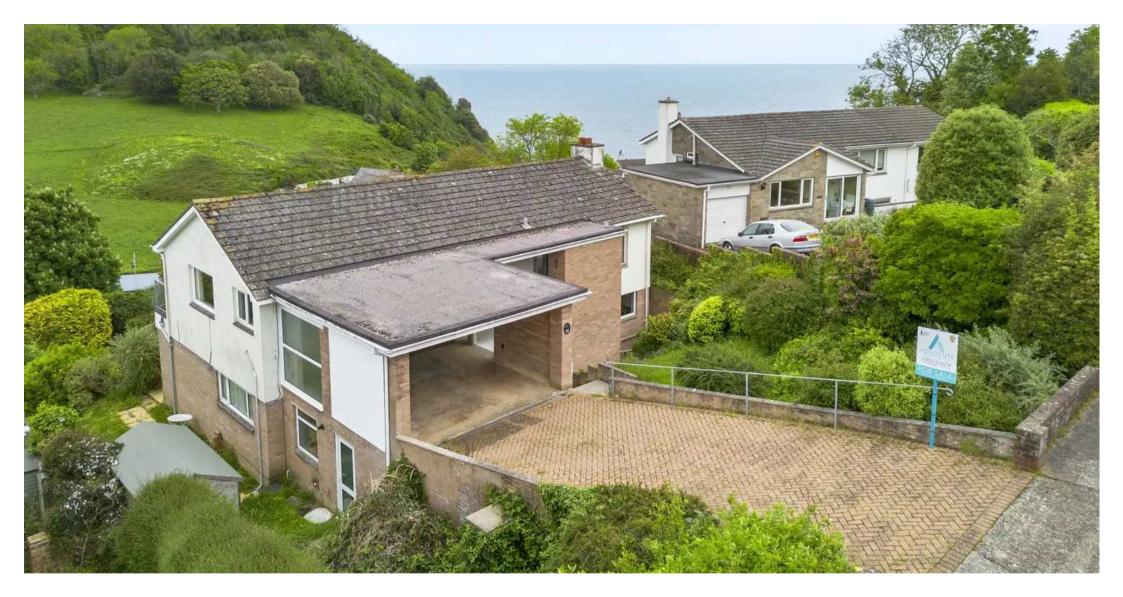

Externally, the property benefits from good size rear gardens offering scope for landscaping and creating an outdoor oasis to enjoy during the warmer months. The attractive block-paved driveway, along with the covered carport, provides ample off-road parking for multiple vehicles, ensuring convenience for residents and visitors alike.

#### Driveway

2 Parking Spaces - The property is approached by an attractive block paved driveway which leads up to the good sized car port

#### Car port

1 Parking Space - The good size car port is accessed via the attractive block paved driveway.