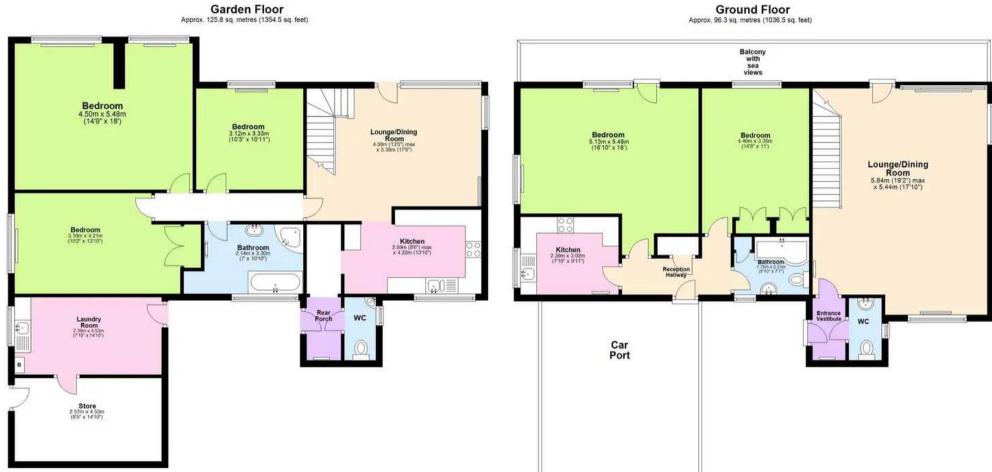

uay

The property occupies a much sought after residential position just off of Ilsham Marine Drive being within approximately 1/4 of a mile from Wellswood Village with its array of boutique shops, restaurants, pub and well regarded primary school. Torquay sea front and deep water marina are both within approximately 1 and 1/4 miles distance. Council Tax band: E

Tenure: Freehold

EPC Energy Efficiency Rating: C

EPC Environmental Impact Rating: G

- Substantial property offering flexible accommodation
- Enclosed balcony enjoying superb sea views
- Attractive block paved driveway
- Good size rear gardens
- Much sought after location
- Main property is a 3 bedroom reverse level house
- Separate self contained 1 bed annexe
- Covered carport
- In need of some modernisation





















Ground Floor Approx. 96.3 sq. metres (1036.5 sq. feet)





# Absolute Sales & Lettings

Absolute Sales & Lettings Ltd, 13 IIsham Road - TQ1 2JG

01803 214214

torquay@movewithabsolute.co.uk

movewithabsolute.co.uk/