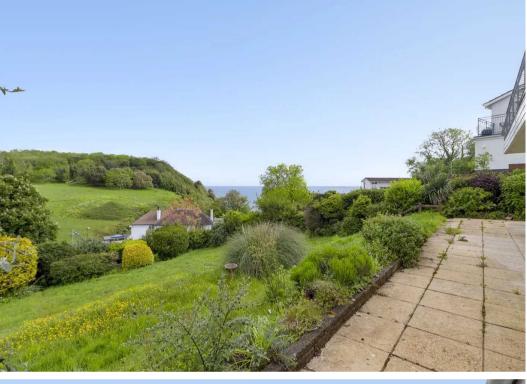

Externally, the property benefits from good size rear gardens offering scope for landscaping and creating an outdoor oasis to enjoy during the warmer months. The attractive block-paved driveway, along with the covered carport, provides ample off-road parking for multiple vehicles, ensuring convenience for residents and visitors alike.