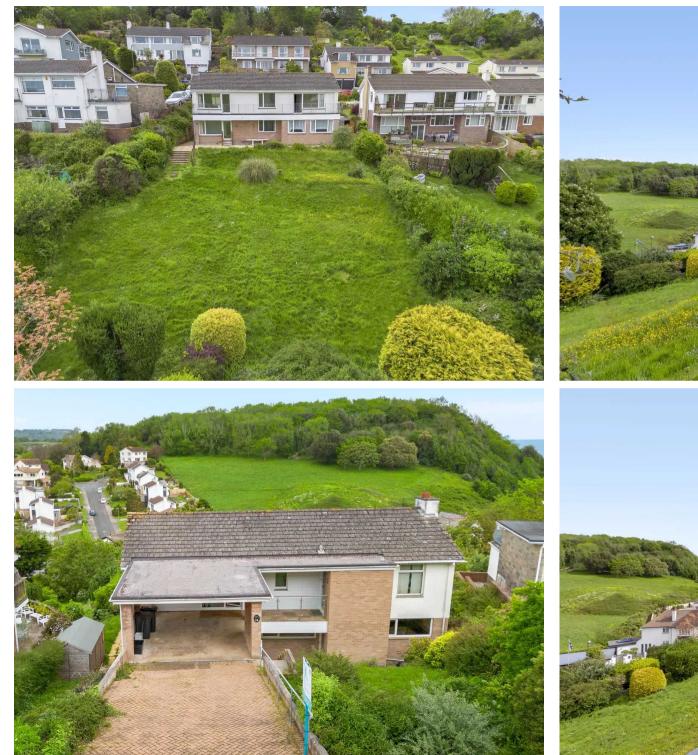

Externally, the property benefits from good size rear gardens offering scope for landscaping and creating an outdoor oasis to enjoy during the warmer months. The attractive block-paved driveway, along with the covered carport, provides ample off-road parking for multiple vehicles, ensuring convenience for residents and visitors alike.

## 14 Bishops Rise

Torquay, Torquay

The property occupies a much sought after residential position just off of Ilsham Marine Drive being within approximately 1/4 of a mile from Wellswood Village with its array of boutique shops, restaurants, pub and well regarded primary school. Torquay sea front and deep water marina are both within approximately 1 and 1/4 miles distance. Council Tax band: E