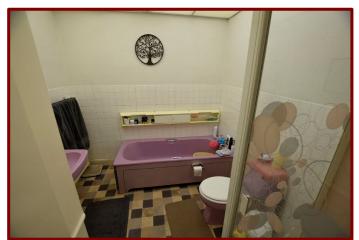

Bathroom 2.57m x 2.34m (8ft 5" x 7ft 8")

Panelled bath

Shower cubicle with electric shower over

Vinyl flooring

Pedestal hand wash basin and low level w.c.

Total area: approx. 79.9 sq. metres (860.2 sq. feet)