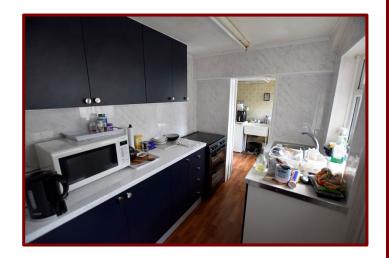

#### Kitchen 2.42m x 1.89m (7ft 11" x 6ft 2")

Double glazed window to the side of the property

Fitted wall and base units

Laminate work surfaces

Stainless steel sink unit

Electric cooker

Falcon & Foxglove Estate Agents Limited, 9 Manchester Road, Burnley BB11 1HQ