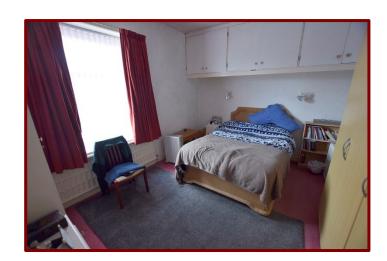

#### Bedroom One 4.05m x 3.41m (13ft 3" x 11ft 2")

Double glazed window to the front of the property

Carpeted flooring

Central heating radiator

Built in wardrobes

#### Bedroom Two 4.05m x 3.39m (13ft 3" x 11ft 1")

Double glazed window to the rear of the property

Carpeted flooring

Central heating radiator

Built in wardrobes

Tel: 01282 416060

Email: info@falconandfoxglove.co.uk Web: www.falconandfoxglove.co.uk