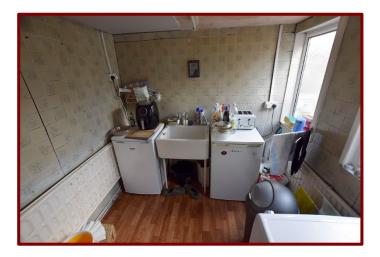

#### Kitchen 2.42m x 1.89m (7ft 11" x 6ft 2")

Double glazed window to the side of the property

Fitted wall and base units

Laminate work surfaces

Stainless steel sink unit

Electric cooker

Falcon & Foxglove Estate Agents Limited, 9 Manchester Road, Burnley BB11 1HQ

#### Utility Room 2.24m x 1.98m (7ft 4" x 6ft 5")

Two double glazed windows to the side of the property

Belfast sink unit

Vinyl flooring

Plumbing for automatic washing machine