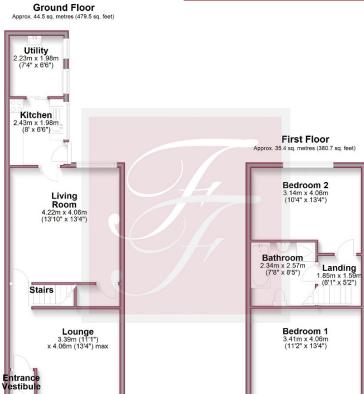

#### **Entrance Vestibule**

Lounge 4.06m x 3.39m (13ft 3" x 11ft 1")

Double glazed window to the front of the property

Carpeted flooring

Central heating radiator

Living Room 4.22m x 4.06m (13ft 10" x 13ft 3")

Double glazed window to the rear of the property

Carpeted flooring

Gas fire

Central heating radiator

#### Kitchen 2.42m x 1.89m (7ft 11" x 6ft 2")

Double glazed window to the side of the property

Fitted wall and base units

Laminate work surfaces

Stainless steel sink unit

Electric cooker

Falcon & Foxglove Estate Agents Limited, 9 Manchester Road, Burnley BB11 1HQ

#### Utility Room 2.24m x 1.98m (7ft 4" x 6ft 5")

Two double glazed windows to the side of the property

Belfast sink unit

Vinyl flooring

Plumbing for automatic washing machine

### Landing

#### Bedroom One 4.05m x 3.41m (13ft 3" x 11ft 2")

Double glazed window to the front of the property

Carpeted flooring

Central heating radiator

Built in wardrobes

#### Bedroom Two 4.05m x 3.39m (13ft 3" x 11ft 1")

Double glazed window to the rear of the property

Carpeted flooring

Central heating radiator

Built in wardrobes

Tel: 01282 416060

Email: info@falconandfoxglove.co.uk Web: www.falconandfoxglove.co.uk

Bathroom 2.57m x 2.34m (8ft 5" x 7ft 8")

Panelled bath

Shower cubicle with electric shower over

Vinyl flooring

Pedestal hand wash basin and low level w.c.

Total area: approx. 79.9 sq. metres (860.2 sq. feet)

#### Please note: Plans are to show room locations only and are not to scale

**VIEWING:** Strictly by appointment with Falcon & Foxglove Estate Agents Limited **IMPORTANT NOTICE:** 

Falcon and Foxglove Estate Agents Limited, their clients and any joint agents give notice that:-