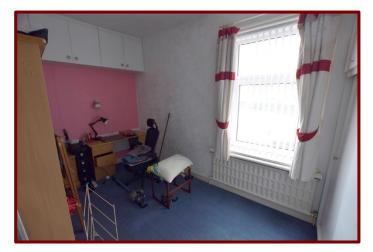

#### Bedroom One 4.05m x 3.41m (13ft 3" x 11ft 2")

Double glazed window to the front of the property

Carpeted flooring

Central heating radiator

Built in wardrobes

#### Bedroom Two 4.05m x 3.39m (13ft 3" x 11ft 1")

Double glazed window to the rear of the property

Carpeted flooring

Central heating radiator

Built in wardrobes

Tel: 01282 416060

Email: info@falconandfoxglove.co.uk Web: www.falconandfoxglove.co.uk