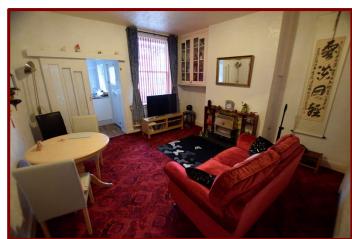

Double glazed window to the rear of the property

Carpeted flooring

Gas fire

Central heating radiator