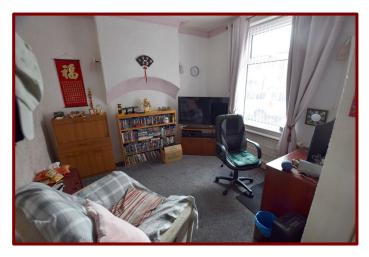

#### **Entrance Vestibule**

Lounge 4.06m x 3.39m (13ft 3" x 11ft 1")

Double glazed window to the front of the property

Carpeted flooring

Central heating radiator

Living Room 4.22m x 4.06m (13ft 10" x 13ft 3")