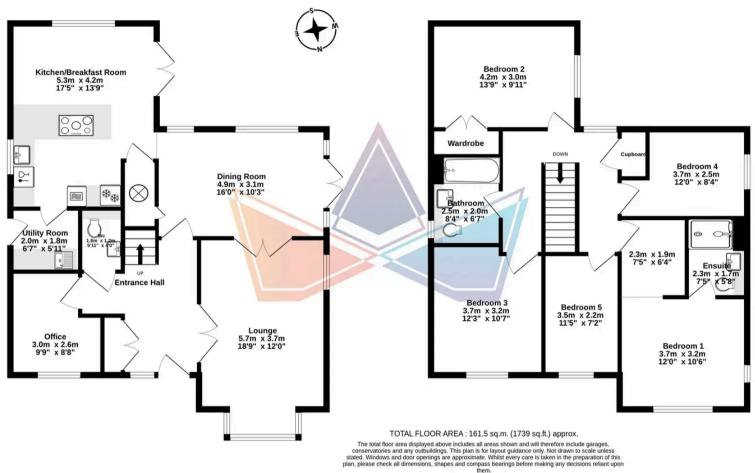

## Broadstairs

Osprey Rise is an exclusive private development tucked away just off Gladstone Road in the sought after seaside town of Broadstairs.

These charming detached new homes offer a variation of three completely different versatile layouts (floor plans available), all include integrated kitchen appliances, off street parking for two cars and an ICW 10 Year Warranty.

## Made with Metropix ©2024