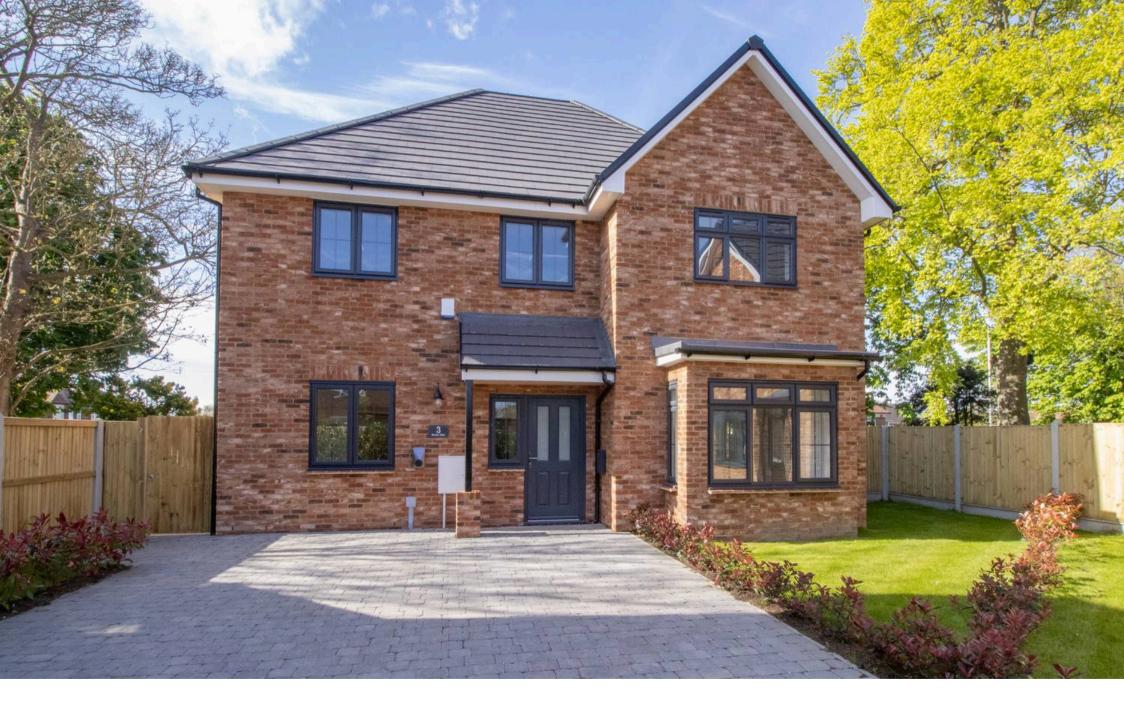

3 Osprey Rise 130 Gladstone Road, Broadstairs £675,000

## 3 Osprey Rise

## Broadstairs

Osprey Rise is an exclusive private development tucked away just off Gladstone Road in the sought after seaside town of Broadstairs.

These charming detached new homes offer a variation of three completely different versatile layouts (floor plans available), all include integrated kitchen appliances, off street parking for two cars and an ICW 10 Year Warranty.

The front and rear gardens surround pretty mature trees and shrubbery, the rear gardens are predominately south facing with paved patios and turfed gardens, the driveways are block paved.

The luxury homes have been built by a reputable developer to a high quality and include air sourced heat pumps, underfloor heating to the ground and first floors, the stairs, landings and bedrooms are carpeted.

- Osprey Rise, Gladstone Road
- Substantial Luxury Homes
- Three Detached New Builds
- Integrated Kitchen Appliances
- Off Street Parking
- South Facing Gardens
- High Quality Specification
- Sought After Location
- 10 Year Warranty
- Ready for Occupation