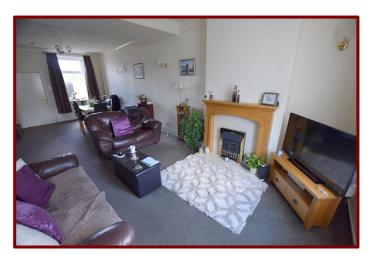

#### **Entrance Vestibule**

Open Plan Living 8.64m x 4.08m (28ft 4" x 13ft 4")

Double glazed windows to the front and rear of the property

Wood and marble fireplace with electric fire

Wall lights

Carpeted flooring

Central heating radiators

Email: info@falconandfoxglove.co.uk Web: www.falconandfoxglove.co.uk

Kitchen 4.50m x 1.93m (14ft 9" x 6ft 3")

Double glazed window to the side of the property

Vinyl flooring

Fitted wall and base units