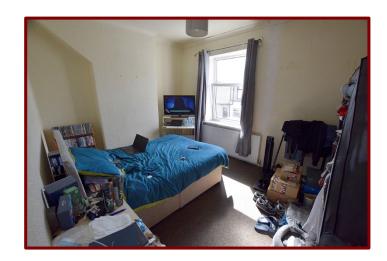

Electric cooker

Laminate work surfaces

Stainless steel sink unit

Landing  $3.29m \times 1.76m (10ft 9" \times 5ft 9")$ 

Carpeted flooring

Bedroom One 4.05m x 3.15m (13ft 3" x 10ft 4")

Double glazed window to the front of the property

Carpeted flooring

Central heating radiator

Bedroom Two 2.94m x 1.94m (9ft 7" x 6ft 4")

Double glazed window to the rear of the property

Carpeted flooring

Central heating radiator

Built in wardrobes

Tel: 01282 416060