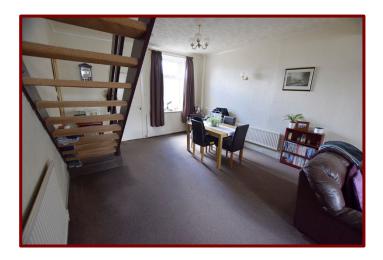

#### **Entrance Vestibule**

Open Plan Living 8.64m x 4.08m (28ft 4" x 13ft 4")

Double glazed windows to the front and rear of the property

Wood and marble fireplace with electric fire

Wall lights

Carpeted flooring

Electric cooker

Laminate work surfaces

Stainless steel sink unit

Landing  $3.29m \times 1.76m (10ft 9" \times 5ft 9")$ 

Carpeted flooring

Bedroom One 4.05m x 3.15m (13ft 3" x 10ft 4")

Double glazed window to the front of the property