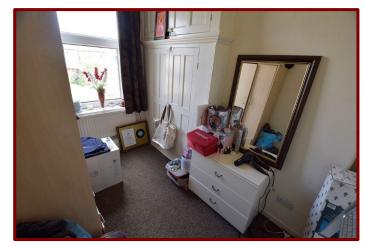

Carpeted flooring

Central heating radiator

Bedroom Two 2.94m x 1.94m (9ft 7" x 6ft 4")

Double glazed window to the rear of the property

Carpeted flooring

Central heating radiator

Built in wardrobes

Tel: 01282 416060