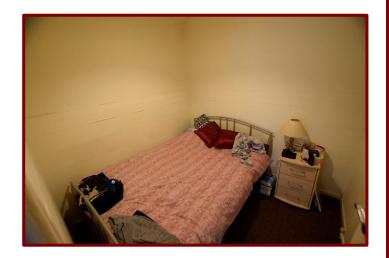

Email: info@falconandfoxglove.co.uk Web: www.falconandfoxglove.co.uk

Box Room 2.40m x 2.20m (7ft 10" x 7ft 2")

Carpeted flooring

Central heating radiator

Bathroom 1.99m x 1.77m (6ft 6" x 5ft 9")

Double glazed frosted window to the rear of the property