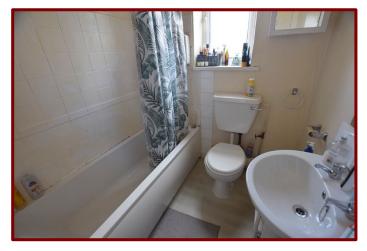

Email: info@falconandfoxglove.co.uk Web: www.falconandfoxglove.co.uk

Box Room 2.40m x 2.20m (7ft 10" x 7ft 2")

Carpeted flooring

Central heating radiator

Bathroom 1.99m x 1.77m (6ft 6" x 5ft 9")

Double glazed frosted window to the rear of the property

Panelled bath with electric shower over

Vinyl flooring

Pedestal hand wash basin and low level w.c.

Total area: approx. 80.2 sq. metres (863.5 sq. feet)

Please note: Plans are to show room locations only and are not to scale