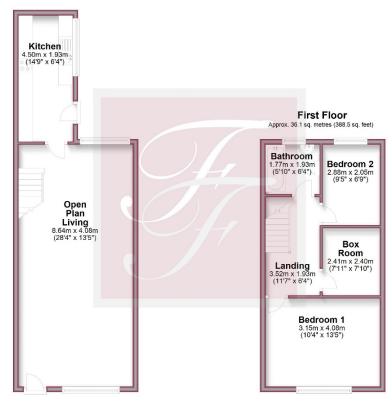

#### **Entrance Vestibule**

Open Plan Living 8.64m x 4.08m (28ft 4" x 13ft 4")

Double glazed windows to the front and rear of the property

Wood and marble fireplace with electric fire

Wall lights

Carpeted flooring

Central heating radiators

Email: info@falconandfoxglove.co.uk Web: www.falconandfoxglove.co.uk

Kitchen 4.50m x 1.93m (14ft 9" x 6ft 3")

Double glazed window to the side of the property

Vinyl flooring

Fitted wall and base units

Electric cooker

Laminate work surfaces

Stainless steel sink unit

Landing  $3.29m \times 1.76m (10ft 9" \times 5ft 9")$ 

Carpeted flooring

Bedroom One 4.05m x 3.15m (13ft 3" x 10ft 4")

Double glazed window to the front of the property

Carpeted flooring

Central heating radiator

Bedroom Two 2.94m x 1.94m (9ft 7" x 6ft 4")

Double glazed window to the rear of the property

Carpeted flooring

Central heating radiator

Built in wardrobes

Tel: 01282 416060

Email: info@falconandfoxglove.co.uk Web: www.falconandfoxglove.co.uk

Box Room 2.40m x 2.20m (7ft 10" x 7ft 2")

Carpeted flooring

Central heating radiator

Bathroom 1.99m x 1.77m (6ft 6" x 5ft 9")

Double glazed frosted window to the rear of the property

Panelled bath with electric shower over

Vinyl flooring

Pedestal hand wash basin and low level w.c.

Total area: approx. 80.2 sq. metres (863.5 sq. feet)

Please note: Plans are to show room locations only and are not to scale