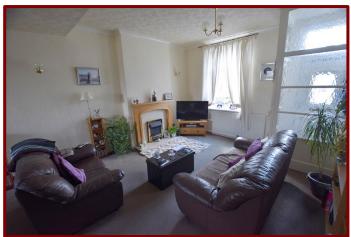

#### **Entrance Vestibule**

Open Plan Living 8.64m x 4.08m (28ft 4" x 13ft 4")

Double glazed windows to the front and rear of the property

Wood and marble fireplace with electric fire

Wall lights

Carpeted flooring

Central heating radiators

Email: info@falconandfoxglove.co.uk Web: www.falconandfoxglove.co.uk

Kitchen 4.50m x 1.93m (14ft 9" x 6ft 3")

Double glazed window to the side of the property

Vinyl flooring

Fitted wall and base units