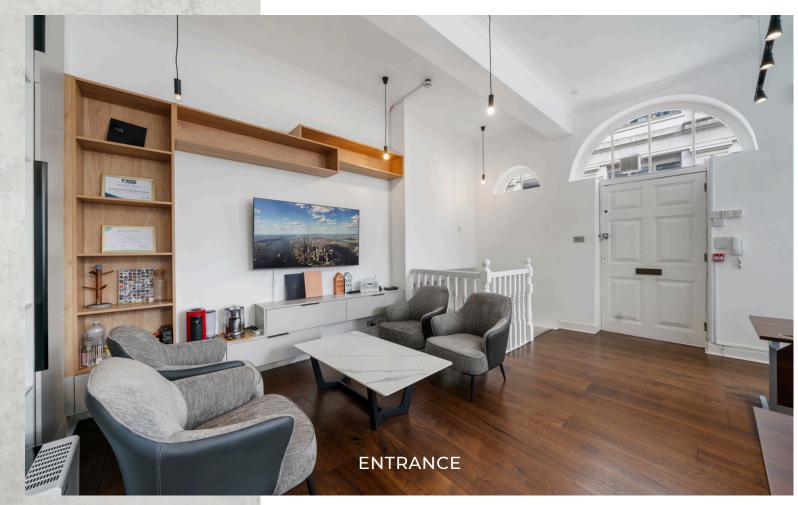

#### Description

An attractive self-contained period (not listed) office arranged over ground and lower ground floors. The entrance/reception area boasts characterful with period features and impressive ceiling heights. The demise also benefits from excellent natural light, a kitchenette, WC's and a meeting room.

### Specification

- Natural Light.
- Kitchenette.
- Corner Unit.
- Excellent Frontage.
- Meeting Room.
- Reception Area.
- WC's.
- Good Ceiling Height.

19 DOUGLAS STREET