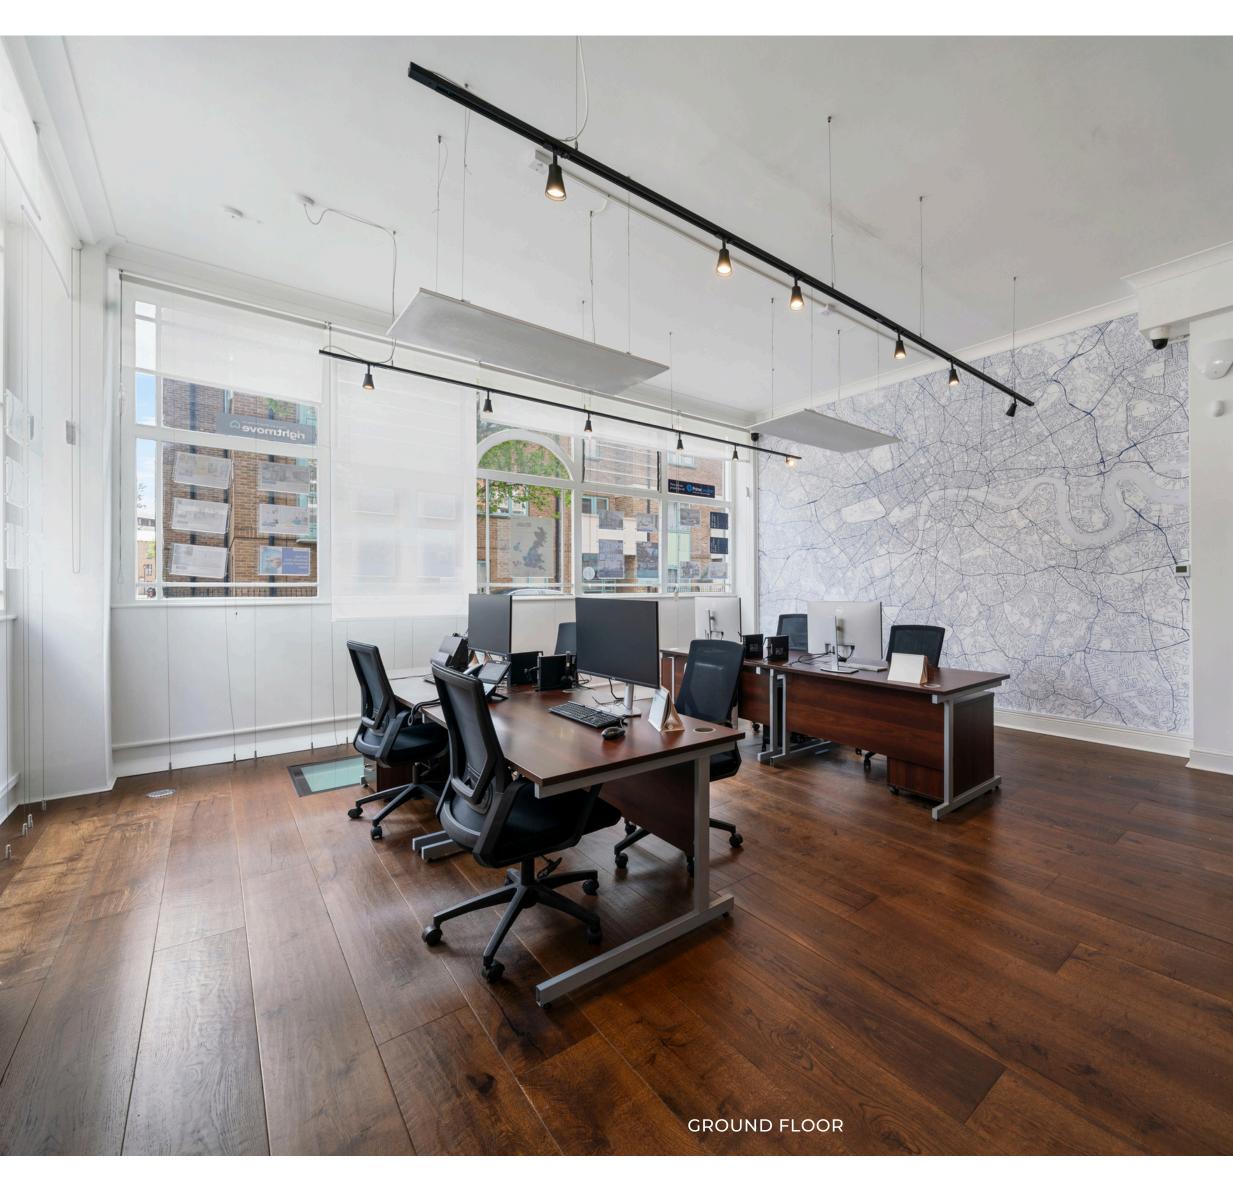

#### Description

**19 DOUGLAS STREET** 

#### Description

An attractive self-contained period (not listed) office arranged over ground and lower ground floors. The entrance/reception area boasts characterful with period features and impressive ceiling heights. The demise also benefits from excellent natural light, a kitchenette, WC's and a meeting room.

The building itself is situated on the corner of Douglas Street and Chapter Street enabling exposure from two separate avenues of footfall.