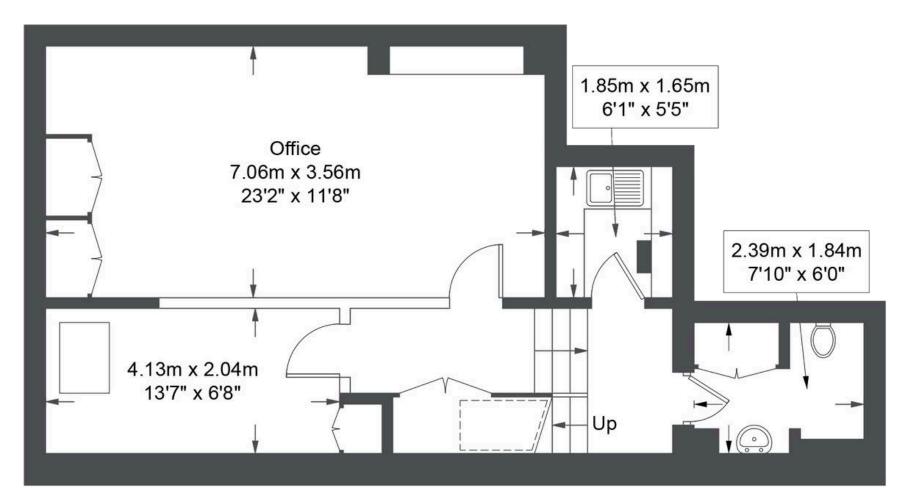

ridge Road and Lupus Street, providing easy access to other parts of London.

#### Description



**19 DOUGLAS STREET** 

#### Description

An attractive self-contained period (not listed) office arranged over ground and lower ground floors. The entrance/reception area boasts characterful with period features and impressive ceiling heights. The demise also benefits from excellent natural light, a kitchenette, WC's and a meeting room.

The building itself is situated on the corner of Douglas Street and Chapter Street enabling exposure from two separate avenues of footfall.





### Specification

- Natural Light.
- Kitchenette.
- Corner Unit.
- Excellent Frontage.
- Meeting Room.
- Reception Area.
- WC's.
- Good Ceiling Height.











19 DOUGLAS STREET

#### Floor plans

Not to scale.



Lower Ground Floor



#### PRICE

Upon Application.

#### TENURE

The long-leasehold is held under Title Number NGL595839 with 961 years unexpired.

#### Floor

Total Size (sq.ft.)

Quoting Rent (p.a.) excl.

Service Charge

Estimated Rates Payable (p.a.)

#### Estimated Occupancy Cost excl. (p.a.)

In regard to business rates and service charge please be aware that these are approximate figures and should not be relied upon as such. All interested parties are advised to make their own enquires.



### PROPOSAL

The long-leasehold interest is available to purchase (961 years remaining) or a new effective Full Repairing and Insuring lease contracted outside the provisions of the Landlord and Tenant Act 1954 is also available direct from the landlord for a term to be agreed.

### PRICE

Up