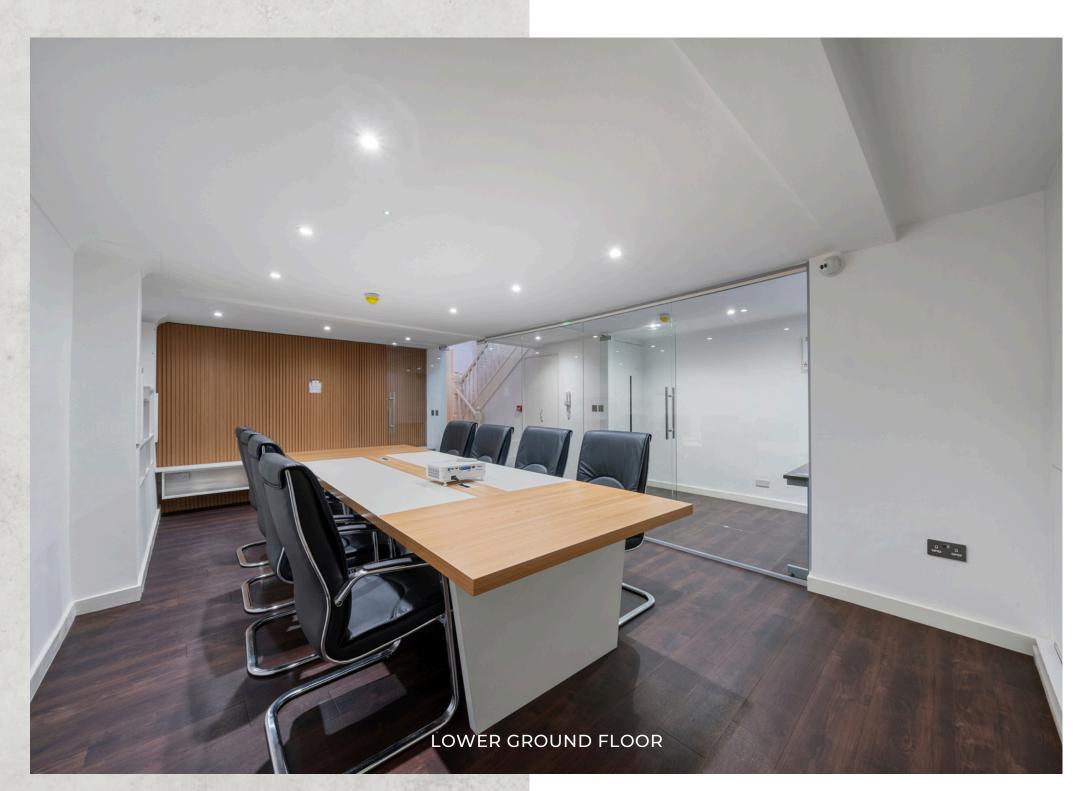

#### Description

An attractive self-contained period (not listed) office arranged over ground and lower ground floors. The entrance/reception area boasts characterful with period features and impressive ceiling heights. The demise also benefits from excellent natural light, a kitchenette, WC's and a meeting room.

### Specification

- Natural Light.
- Kitchenette.
- Corner Unit.
- Excellent Frontage.
- Meeting Room.
- Reception Area.
- WC's.
- Good Ceiling Height.

19 DOUGLAS STREET