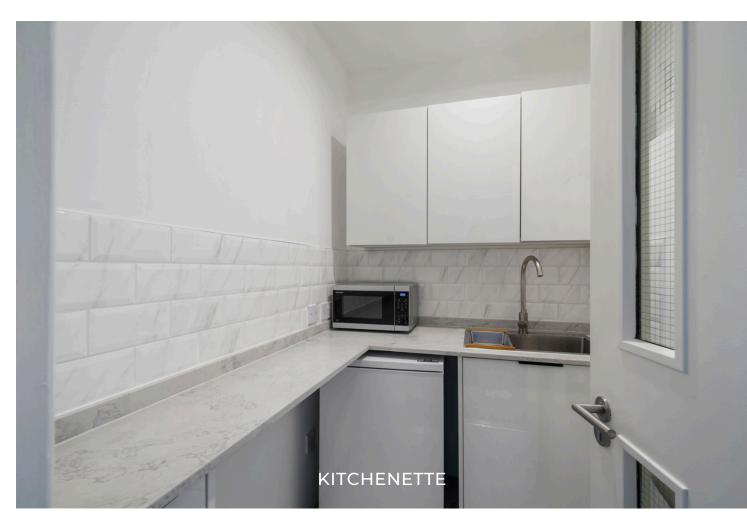

#### Description

An attractive self-contained period (not listed) office arranged over ground and lower ground floors. The entrance/reception area boasts characterful with period features and impressive ceiling heights. The demise also benefits from excellent natural light, a kitchenette, WC's and a meeting room.

### Specification

- Natural Light.
- Kitchenette.
- Corner Unit.
- Excellent Frontage.
- Meeting Room.
- Reception Area.
- WC's.
- Good Ceiling Height.

19 DOUGLAS STREET