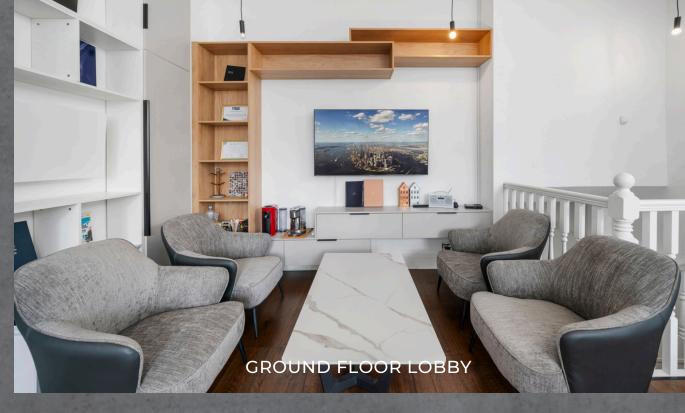

#### Description

**19 DOUGLAS STREET** 

#### Description

An attractive self-contained period (not listed) office arranged over ground and lower ground floors. The entrance/reception area boasts characterful with period features and impressive ceiling heights. The demise also benefits from excellent natural light, a kitchenette, WC's and a meeting room.