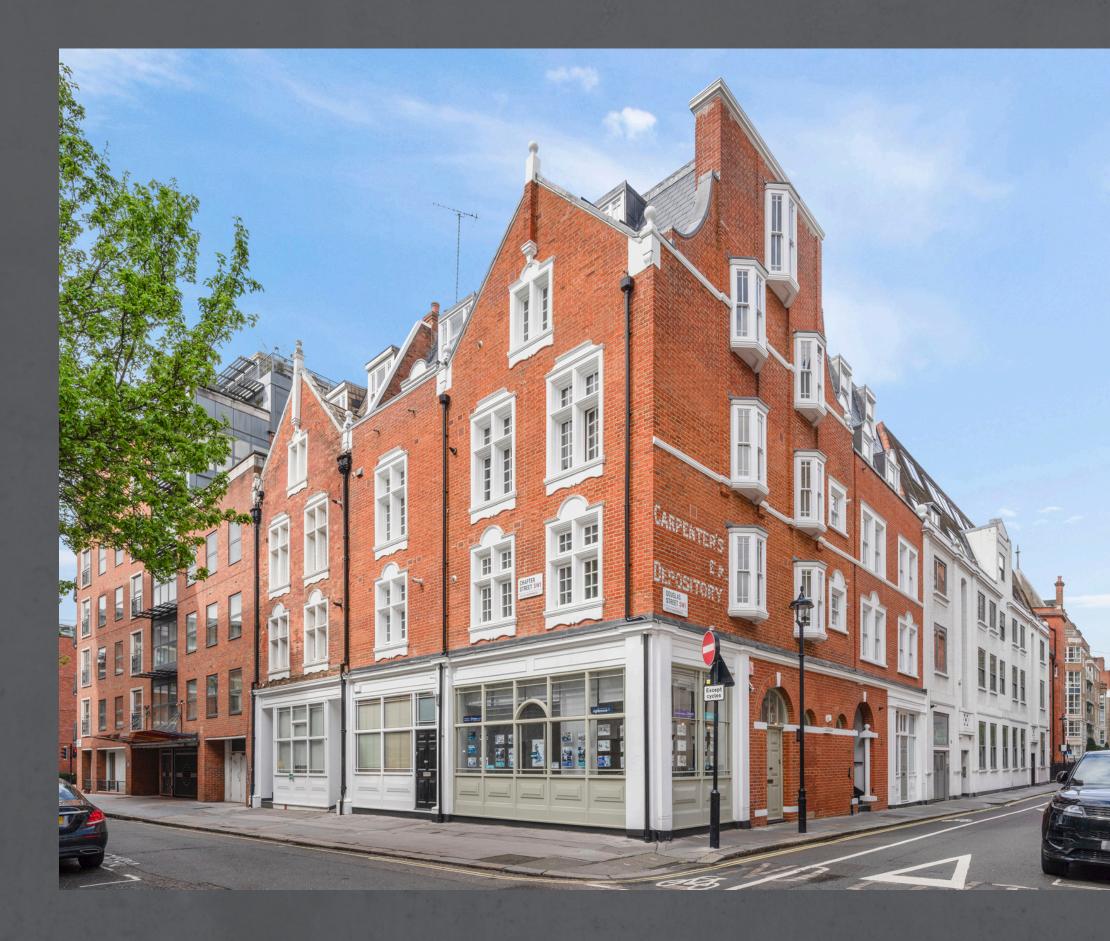

## 19 DOUGLAS STREET LONDON, SW1P 4PA

#### Description

An attractive self-contained period (not listed) office arranged over ground and lower ground floors. The entrance/reception area boasts characterful with period features and impressive ceiling heights. The demise also benefits from excellent natural light, a kitchenette, WC's and a meeting room.

The building itself is situated on the corner of Douglas Street and Chapter Street enabling exposure from two separate avenues of footfall.