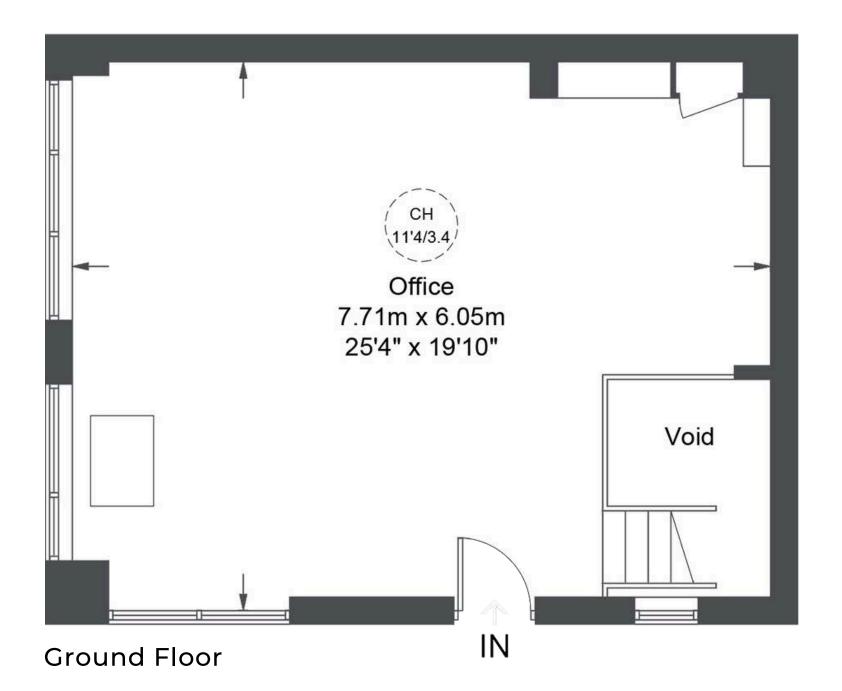

treet, providing easy access to other parts of London.

#### Description



**19 DOUGLAS STREET** 

#### Description

An attractive self-contained period (not listed) office arranged over ground and lower ground floors. The entrance/reception area boasts characterful with period features and impressive ceiling heights. The demise also benefits from excellent natural light, a kitchenette, WC's and a meeting room.

The building itself is situated on the corner of Douglas Street and Chapter Street enabling exposure from two separate avenues of footfall.





### Specification

- Natural Light.
- Kitchenette.
- Corner Unit.
- Excellent Frontage.
- Meeting Room.
- Reception Area.
- WC's.
- Good Ceiling Height.











19 DOUGLAS STREET

#### Floor plans

Not to scale.



Lower Ground Floor



#### PRICE

Upon Application.

#### TENURE

The long-leasehold is held under Title Number NGL595839 with 961 years unexpired.

#### Floor

Total Size (sq.ft.)

Quoting Rent (p.a.) excl.

Service Charge

Estimated Rates Payable (p.a.)

#### Estimated Occupancy Cost excl. (p.a.)

In regard to business rates and service charge please be aware that these are approximate figures and should not be relied upon as such. All interested parties are advised to make their own enquires.



### PROPOSAL

The long-leasehold interest is available to purchase (961 years remaining) or a new effective Full Repairing and Insuring lease contracted outside the provisions of the Landlord and Tenant Act 1954 is also available direct from the landlord for a term to be agreed.

### PRICE

Upon Application.

### T