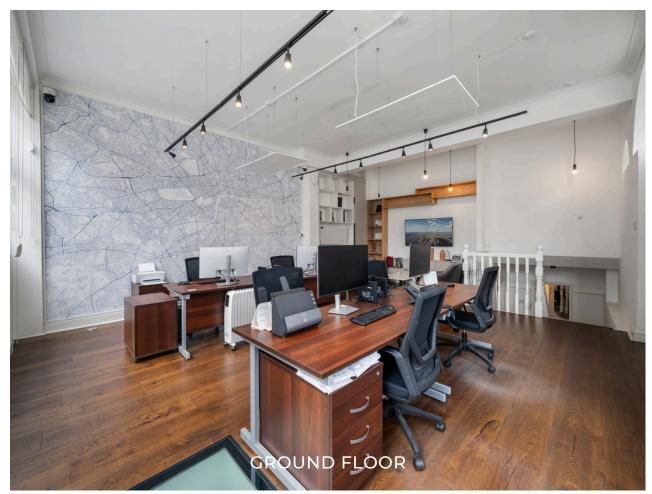

#### Description

**19 DOUGLAS STREET** 

#### Description

An attractive self-contained period (not listed) office arranged over ground and lower ground floors. The entrance/reception area boasts characterful with period features and impressive ceiling heights. The demise also benefits from excellent natural light, a kitchenette, WC's and a meeting room.