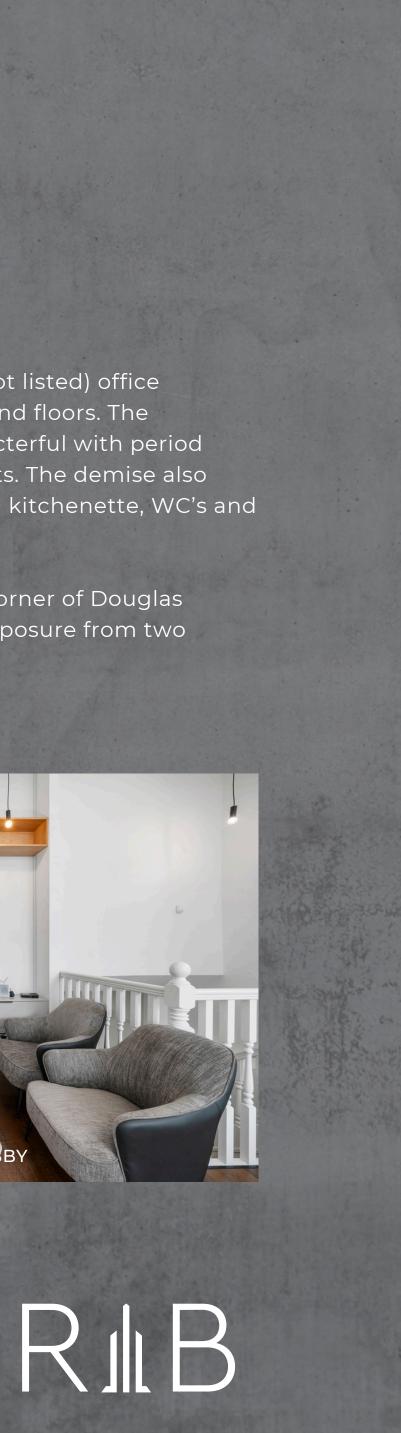

#### Description

An attractive self-contained period (not listed) office arranged over ground and lower ground floors. The entrance/reception area boasts characterful with period features and impressive ceiling heights. The demise also benefits from excellent natural light, a kitchenette, WC's and a meeting room.

### Specification

- Natural Light.
- Kitchenette.
- Corner Unit.
- Excellent Frontage.
- Meeting Room.
- Reception Area.
- WC's.
- Good Ceiling Height.

19 DOUGLAS STREET