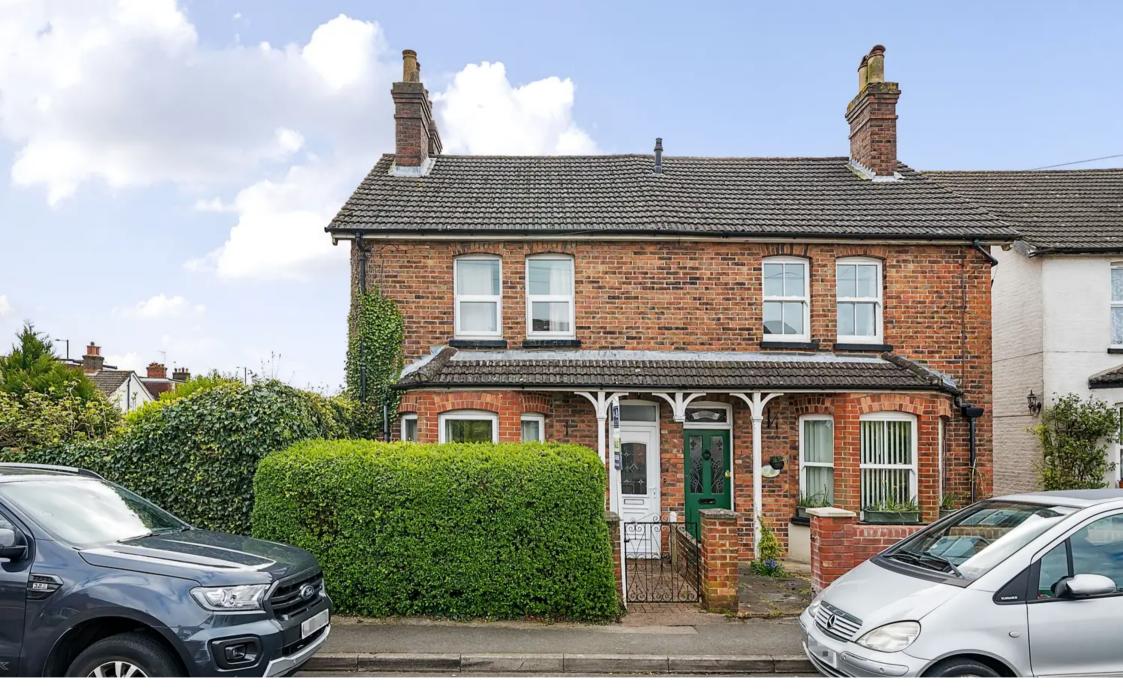

## 3 Chapel Road

Warlingham, Warlingham

A three bedroom Victorian cottage situated a few hundred metres from Warlingham Green two reception rooms and a garage. The property does require some updating and modinersation and is offered for sale with no onward chain. Council Tax band: E

Tenure: Freehold

EPC Energy Efficiency Rating: E

EPC Environmental Impact Rating:

- Entrance Hall
- Lounge
- Dining Room
- Kitchen
- Two Double Bedrooms
- First Floor Bathroom
- Garage
- Side Garden

Nestled within the heart of Warlingham Village, this charming semi-detached Victorian property offers a wonderful opportunity to create a bespoke home in a sought-after location. This residence presents a blank canvas for those seeking to infuse their personal touch.