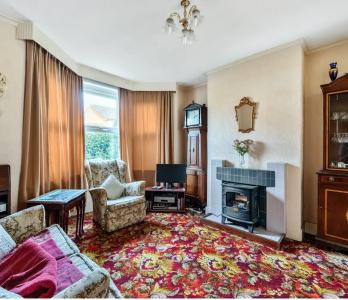

The accommodation briefly comprises an entrance hall and a well-proportioned lounge and separate dining room which could be knocked into one room to create an open plan lounge diner. Subject to planning and building regulations.