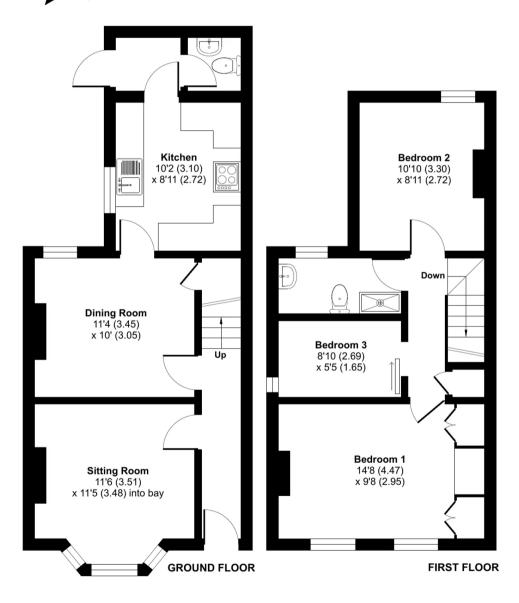

The accommodation briefly comprises an entrance hall and a well-proportioned lounge and separate dining room which could be knocked into one room to create an open plan lounge diner. Subject to planning and building regulations.

There is also a kitchen and ground floor cloakroom. On the first floor there are two double bedrooms and a single bedroom as well as a shower room.

To the side of the property is a garage providing parking and storage space, a valuable asset in this area.