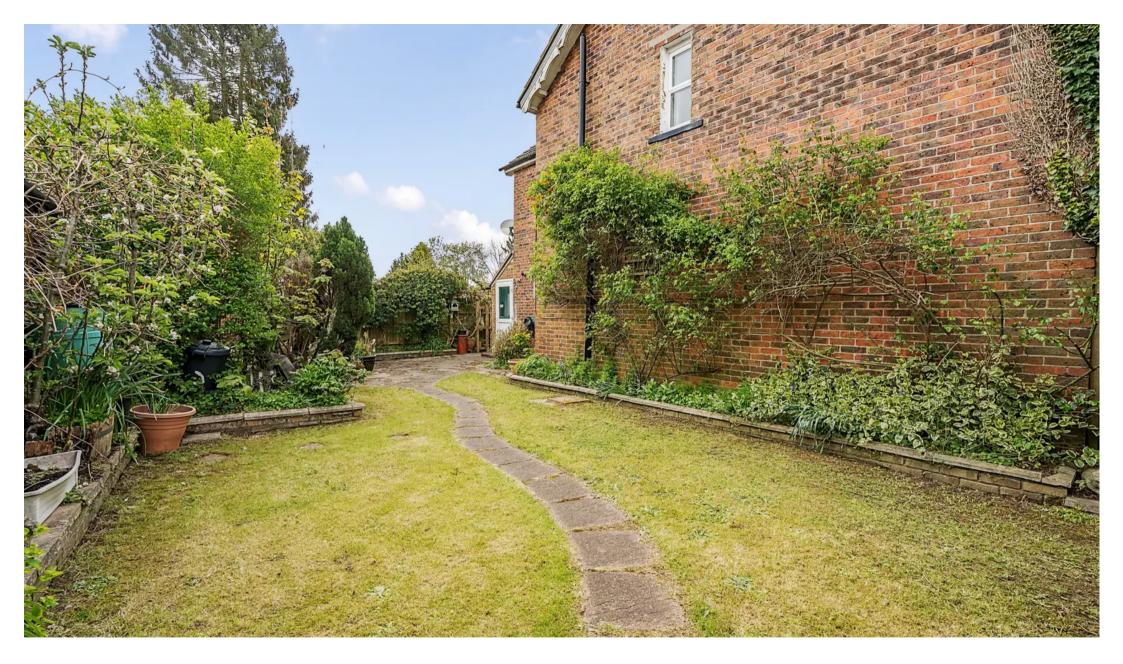

Enjoy outdoor activities and al fresco dining in the level garden which is located to the side of the property and has a patio leading to the remainder of the garden mainly laid to level lawn with flower and shrub beds, gate leading to front and garage.