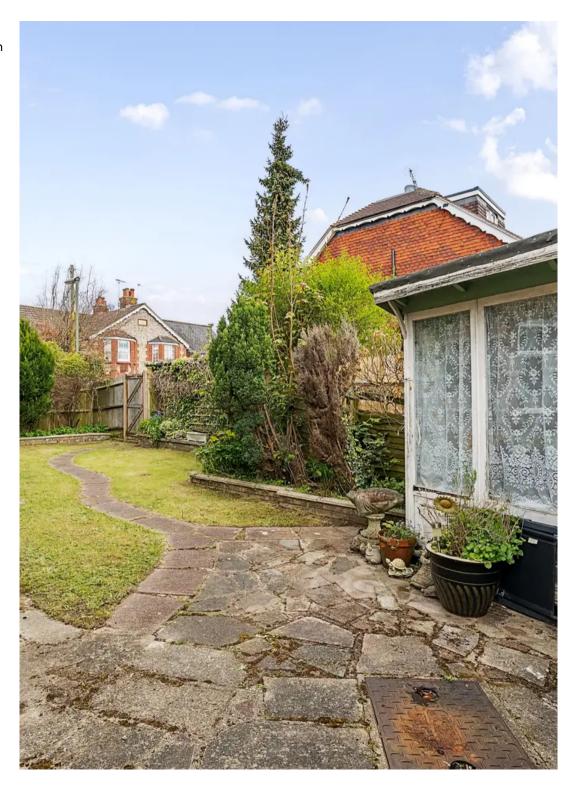

Enjoy outdoor activities and al fresco dining in the level garden which is located to the side of the property and has a patio leading to the remainder of the garden mainly laid to level lawn with flower and shrub beds, gate leading to front and garage.