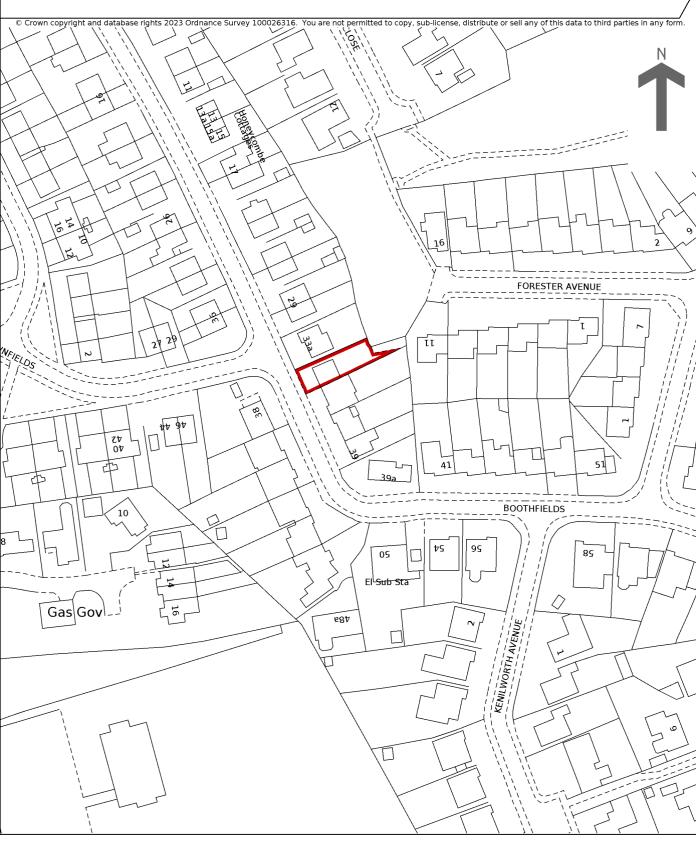

## HM Land Registry Current title plan

Title number CH705413
Ordnance Survey map reference SJ7678NW
Scale 1:1250 enlarged from 1:2500
Administrative area Cheshire East

This is a print of the view of the title plan obtained from HM Land Registry showing the state of the title plan on 28 March 2024 at 10:08:04. This title plan shows the general position, not the exact line, of the boundaries. It may be subject to distortions in scale. Measurements scaled from this plan may not match measurements between the same points on the ground.