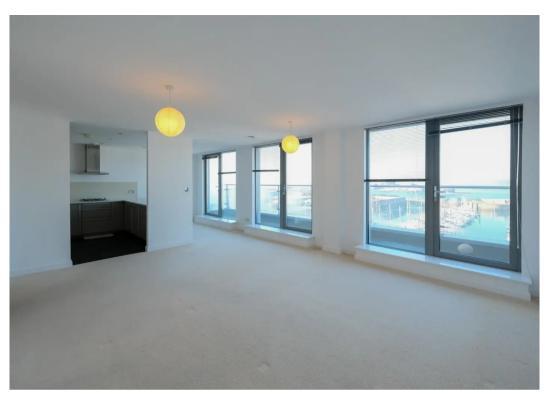

#### Living

Dimensions: 8.7 m x 4.85 m (28'6" x 15'10"). Spacious open plan lounge with three large windows, each accessing the balcony and its amazing views.