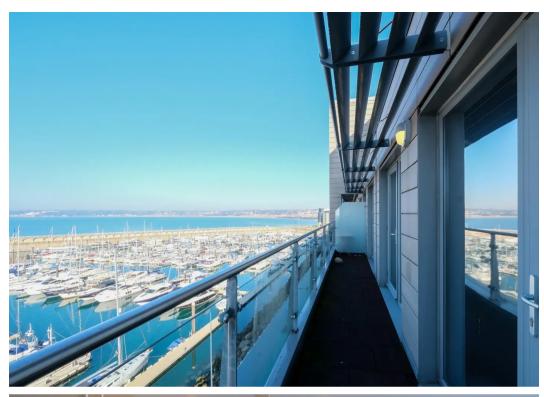

#### Outside

Large balcony with panoramic sea views. Parking for one car. Store room in basement.

### 38 Harbour Reach, La Rue De Carteret

- Underground parking for one car, plus spacious storeroom
- Panoramic sea views
- Sole agent
- Lift access to all floors
- Great size 990 sq ft
- Large open plan lounge and kitchen area
- Walk in condition
- Large, south-west facing balcony
- Entitled housing qualifications required
- Please contact Peter on 07797713686 or peter@broadlandsjersey.com