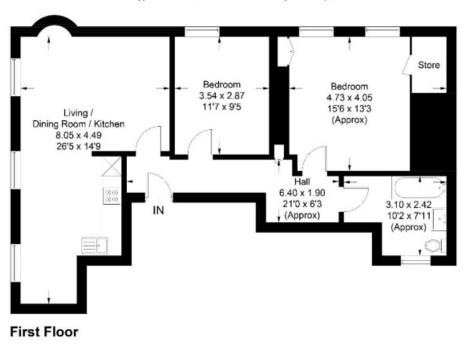

#### 20/1 The Square, Kelso

Approximate Gross Internal Area = 75.9 sq m / 817 sq ft

Illustration for identification purposes only, measurements are approximate, not to scale. floorplansUsketch.com @ (ID1058845)