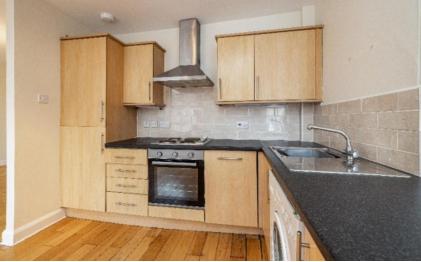

### 20/1 The Square, Kelso TD5 7HH

Guide Price £135,000

Located in the heart of the historic town of Kelso with lovely views over the cobbled Square, this is a bright and airy first floor apartment. Successfully let for a number of years, the property would be ideal as a first time purchase, holiday let or ready to go rental investment. Boasting many attractive and original features, the accommodation comprises: Internal stairs, hall, lounge, kitchen, two double bedrooms and bathroom. Early viewing is an absolute must.

## **20/1 The Square, Kelso** TD5 7HH

Guide Price £135,000

Internal Stairs Hall Lounge Kitchen Two Double Bedrooms Bathroom

Gas Central Heating Single Glazing

On-Street Parking