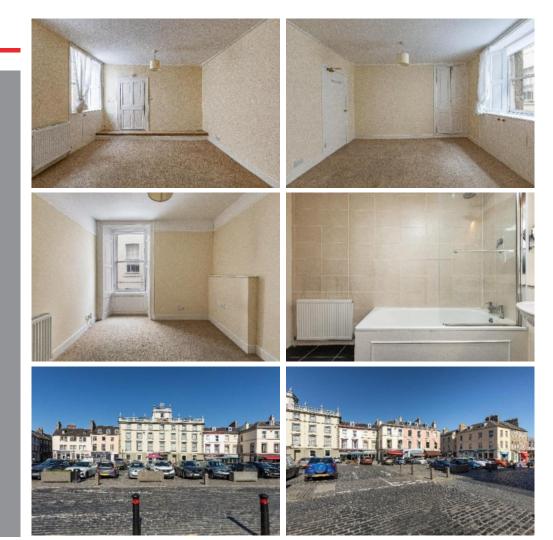

### 20/1 The Square, Kelso TD5 7HH

Guide Price £135,000

Located in the heart of the historic town of Kelso with lovely views over the cobbled Square, this is a bright and airy first floor apartment. Successfully let for a number of years, the property would be ideal as a first time purchase, holiday let or ready to go rental investment. Boasting many attractive and original features, the accommodation comprises: Internal stairs, hall, lounge, kitchen, two double bedrooms and bathroom. Early viewing is an absolute must.

## **20/1 The Square, Kelso** TD5 7HH

Guide Price £135,000

Internal Stairs Hall Lounge Kitchen Two Double Bedrooms Bathroom

Gas Central Heating Single Glazing

On-Street Parking

#### Location

Kelso is one of the most attractive towns in the Scottish Borders, situated at the confluence of the Rivers Tweed and Teviot with its focal point being the Flemish-style Town Square. There are excellent facilities in Kelso including National Hunt Racing, Curling, Golf, Swimming, Rugby, Tennis, Cricket, Bowls and Fishing. Kelso lies approximately 43 miles south of Edinburgh, 25 miles west of Berwick-Upon-Tweed and 70 miles north of Newcastle-Upon-Tyne. The new Waverley rail link from Edinburgh to Tweedbank can be reached in around 30 minutes from Kelso.