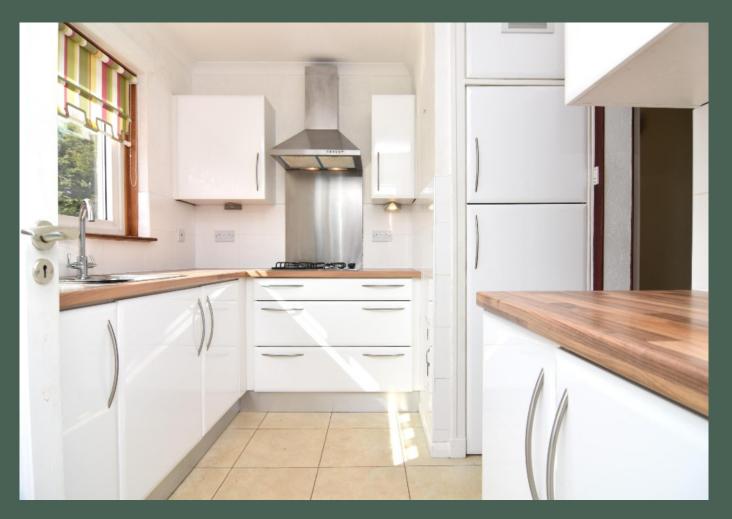

The family-sized accommodation comprises: entrance hall with WC/Cloakroom; generously-proportioned living room with feature gas fire and sliding glass doors opening into the dining room which features patio doors opening to the rear garden; modern, well-equipped kitchen with base and wall-mounted units, integrated stainless steel gas hob, wall-mounted oven and microwave; useful utility room with free-standing fridge/freezer, dishwasher, washing