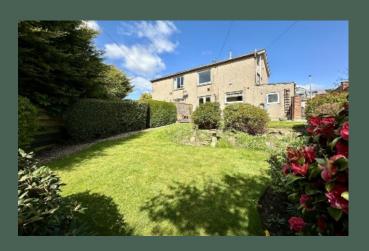

#### Description

Situated on a quiet residential street, 31 West Craigs Crescent is a well-presented, bright and exceptionally spacious three bedroom semi-detached house which boasts a sizeable South facing rear garden and beautiful views of the Pentland Hills.

To the front of the property there is a Monoblock driveway with ample space for two cars, a single garage and a paved front garden with raised flower bed. A gated path to the side of the house leads to the expansive, South-facing and secluded rear garden which is laid to lawn

with mature borders, rockery and patio area with built-in barbeque.