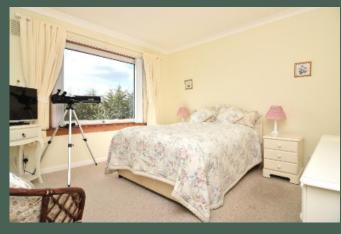

machine and tumble drier, and access to the side path; stair to sizeable upper landing with access to the attic space; double bedroom 1 with fitted mirrored wardrobes and large window showcasing the stunning views; double bedroom 2 with fitted storage; single bedroom 3 with fitted storage; and contemporary shower room with walk-in shower enclosure, vanity unit with fitted storage and heated chrome towel-rail. Further benefits of this property include gas central heating and double glazing throughout.