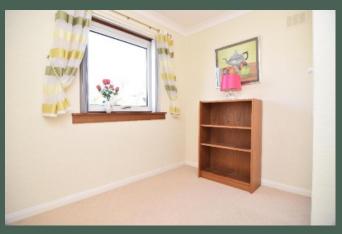

machine and tumble drier, and access to the side path; stair to sizeable upper landing with access to the attic space; double bedroom 1 with fitted mirrored wardrobes and large window showcasing the stunning views; double bedroom 2 with fitted storage; single bedroom 3 with fitted storage; and contemporary shower room with walk-in shower enclosure, vanity unit with fitted storage and heated chrome towel-rail. Further benefits of this property include gas central heating and double glazing throughout.