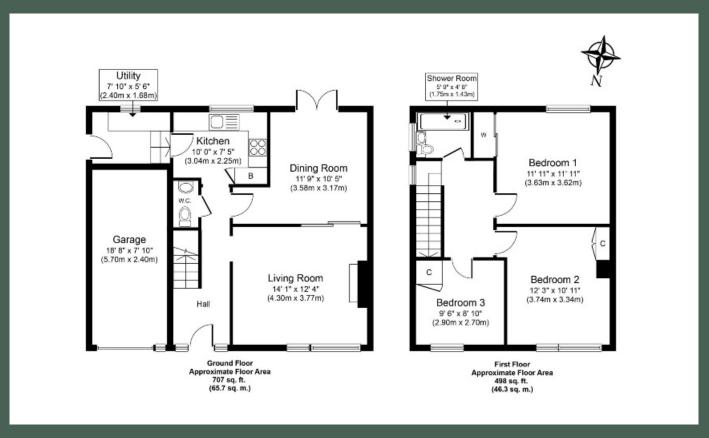

The family-sized accommodation comprises: entrance hall with WC/Cloakroom; generously-proportioned living room with feature gas fire and sliding glass doors opening into the dining room which features patio doors opening to the rear garden; modern, well-equipped kitchen with base and wall-mounted units, integrated stainless steel gas hob, wall-mounted oven and microwave; useful utility room with free-standing fridge/freezer, dishwasher, washing

machine and tumble drier, and access to the side path; stair to sizeable upper landing with access to the attic space; double bedroom 1 with fitted mirrored wardrobes and large window showcasing the stunning views; double bedroom 2 with fitted storage; single bedroom 3 with fitted storage; and contemporary shower room with walk-in shower enclosure, vanity unit with fitted storage and heated chrome towel-rail. Further benefits of this property include gas central heating and double glazing throughout.

To the front of the property there is a Monoblock driveway with ample space for two cars, a single garage and a paved front garden with raised flower bed. A gated path to the side of the house leads to the expansive, South-facing and secluded rear garden which is laid to lawn