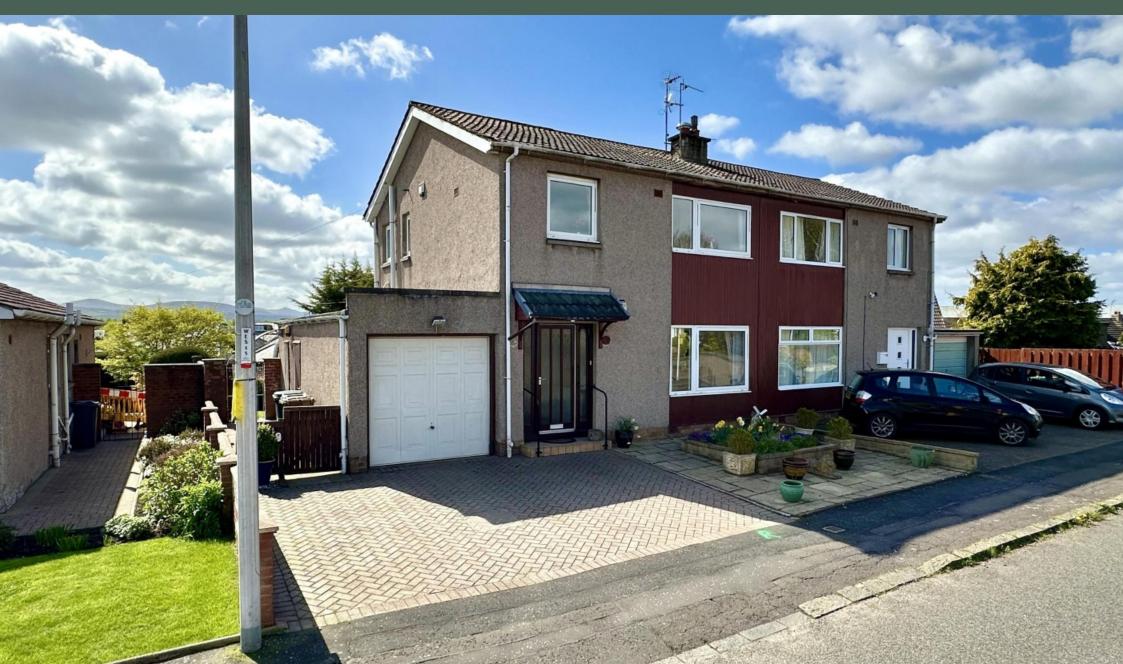

#### Description

Situated on a quiet residential street, 31 West Craigs Crescent is a well-presented, bright and exceptionally spacious three bedroom semi-detached house which boasts a sizeable South facing rear garden and beautiful views of the Pentland Hills.

To the front of the property there is a Monoblock driveway with ample space for two cars, a single garage and a paved front garden with raised flower bed. A gated path to the side of the house leads to the expansive, South-facing and secluded rear garden which is laid to lawn