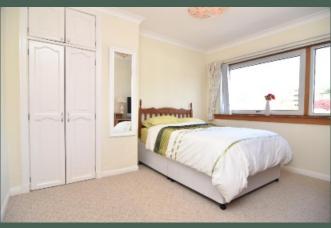

machine and tumble drier, and access to the side path; stair to sizeable upper landing with access to the attic space; double bedroom 1 with fitted mirrored wardrobes and large window showcasing the stunning views; double bedroom 2 with fitted storage; single bedroom 3 with fitted storage; and contemporary shower room with walk-in shower enclosure, vanity unit with fitted storage and heated chrome towel-rail. Further benefits of this property include gas central heating and double glazing throughout.