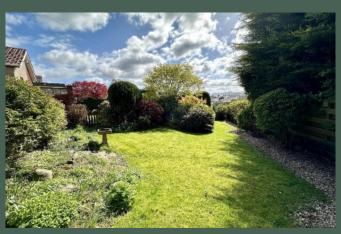

To the front of the property there is a Monoblock driveway with ample space for two cars, a single garage and a paved front garden with raised flower bed. A gated path to the side of the house leads to the expansive, South-facing and secluded rear garden which is laid to lawn

with mature borders, rockery and patio area with built-in barbeque.