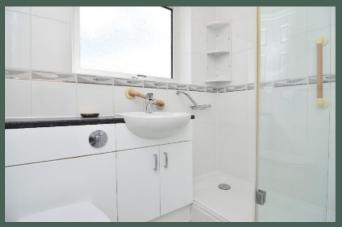

machine and tumble drier, and access to the side path; stair to sizeable upper landing with access to the attic space; double bedroom 1 with fitted mirrored wardrobes and large window showcasing the stunning views; double bedroom 2 with fitted storage; single bedroom 3 with fitted storage; and contemporary shower room with walk-in shower enclosure, vanity unit with fitted storage and heated chrome towel-rail. Further benefits of this property include gas central heating and double glazing throughout.