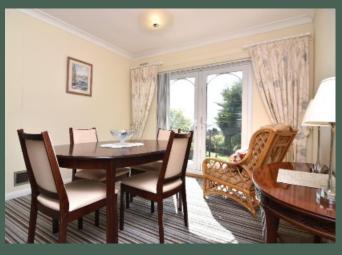

The family-sized accommodation comprises: entrance hall with WC/Cloakroom; generously-proportioned living room with feature gas fire and sliding glass doors opening into the dining room which features patio doors opening to the rear garden; modern, well-equipped kitchen with base and wall-mounted units, integrated stainless steel gas hob, wall-mounted oven and microwave; useful utility room with free-standing fridge/freezer, dishwasher, washing