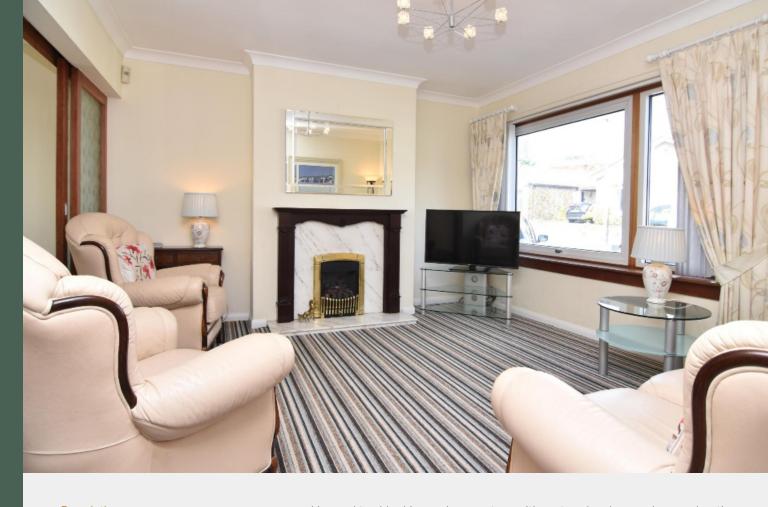

The family-sized accommodation comprises: entrance hall with WC/Cloakroom; generously-proportioned living room with feature gas fire and sliding glass doors opening into the dining room which features patio doors opening to the rear garden; modern, well-equipped kitchen with base and wall-mounted units, integrated stainless steel gas hob, wall-mounted oven and microwave; useful utility room with free-standing fridge/freezer, dishwasher, washing