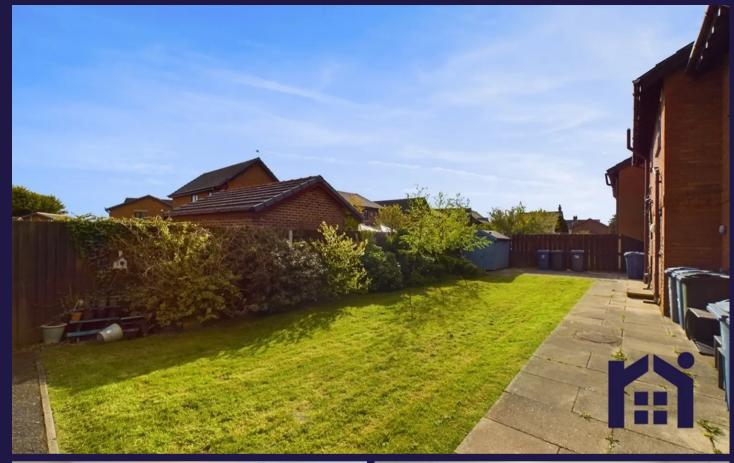

The breakfast kitchen overlooks the communal garden to the rear and comprises a range of wall and base units with breakfast bar, integrated refrigerator and freezer, with space, power and plumbing for other appliances.