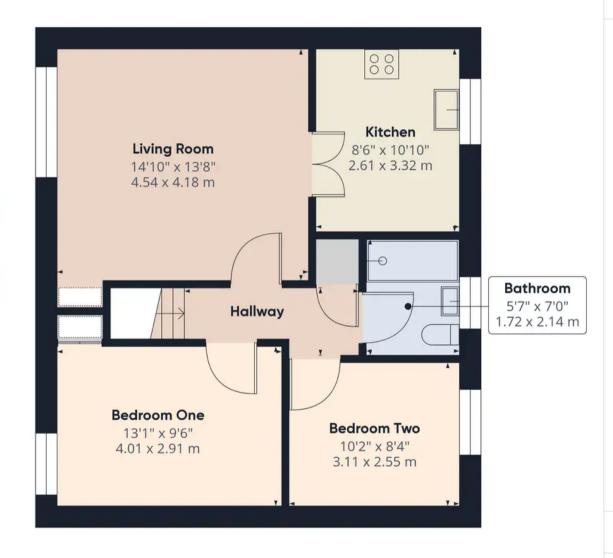

To the front is the driveway for one vehicle leads to the main entrance. Step into the hallway with storage and stairlift currently in situ and available if required. Head up to the first floor landing, with airing cupboard, and into the living room with views over to the church and plenty of space for both dining and comfortable furniture.

The breakfast kitchen overlooks the communal garden to the rear and comprises a range of wall and base units with breakfast bar, integrated refrigerator and freezer, with space, power and plumbing for other appliances.

Bedroom one is a spacious double to the front, with bedroom two to the rear. The bathroom comprises electric shower in walk in cubicle, fully tiled elevations, wc and wash hand basin.

Perfectly formed and spacious first floor apartment on a quiet cul de sac available to over 55 year olds only, with two double bedrooms, designated parking and communal garden. Available with no upward chain.

Coppull Branch
244 Spendmore Lane, Coppull, PR7 5DE
01257 794588

www.hometruthslancs.co.uk office@hometruthslancs.co.uk

Approximate total area<sup>®</sup>
639.06 ft<sup>2</sup>
59.37 m<sup>2</sup>

Floor 1

(1) Excluding balconies and terraces

While every attempt has been made to ensure accuracy, all measurements are approximate, not to scale. This floor plan is for illustrative purposes only.

GIRAFFE360

Floor 2