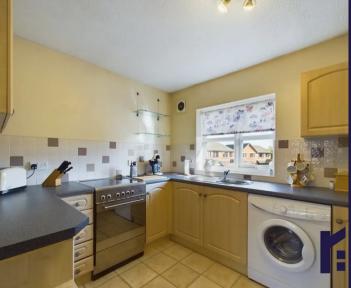

The breakfast kitchen overlooks the communal garden to the rear and comprises a range of wall and base units with breakfast bar, integrated refrigerator and freezer, with space, power and plumbing for other appliances.