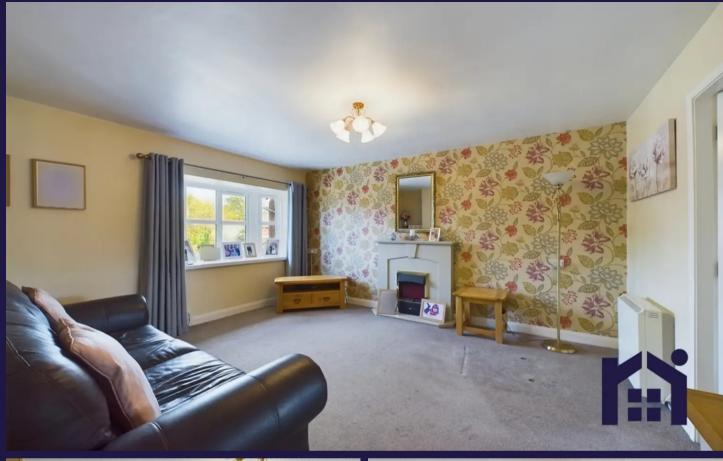

To the front is the driveway for one vehicle leads to the main entrance. Step into the hallway with storage and stairlift currently in situ and available if required. Head up to the first floor landing, with airing cupboard, and into the living room with views over to the church and plenty of space for both dining and comfortable furniture.