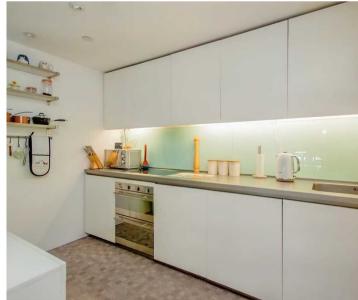

The apartment's high-end finishes and expansive layout provide ample space for the occupant to spread out and live comfortably. The large open plan living space is perfect for quality time with loved ones, and the kitchen area is expertly designed with stainless steel work surfaces and an additional utility cupboard that provides plenty of storage space. The main bedroom suite is spacious and comes with its own private bathroom, while the second bedroom is perfect for a study or for a guests, who need their own space.