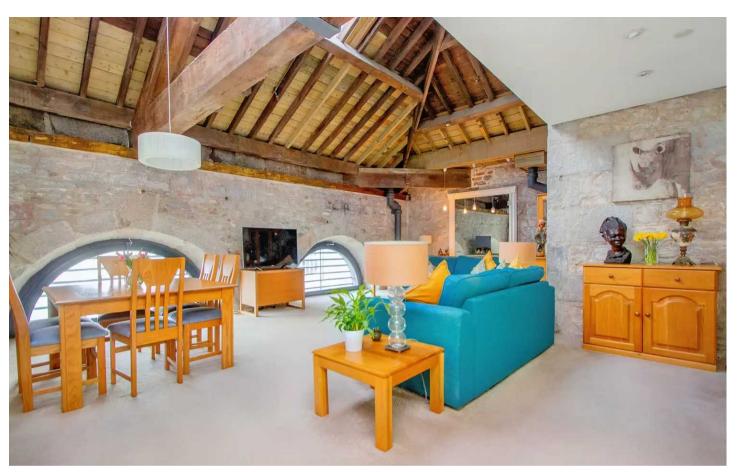

Council Tax band: G

Tenure: Leasehold

- Superb Two Double Bedroom Duplex Apartment
- Grade I Listed Development
- Two Large Double Bedrooms
- Two Bathrooms
- Large Open Plan Living Space
- Far Reaching Views Over Mayflower Marina
- Kitchen Area & Utility Cupboard
- Lift Access & Access to Parking
- Holiday Letting Permitted

The apartment's high-end finishes and expansive layout provide ample space for the occupant to spread out and live comfortably. The large open plan living space is perfect for quality time with loved ones, and the kitchen area is expertly designed with stainless steel work surfaces and an additional utility cupboard that provides plenty of storage space. The main bedroom suite is spacious and comes with its own private bathroom, while the second bedroom is perfect for a study or for a guests, who need their own space.