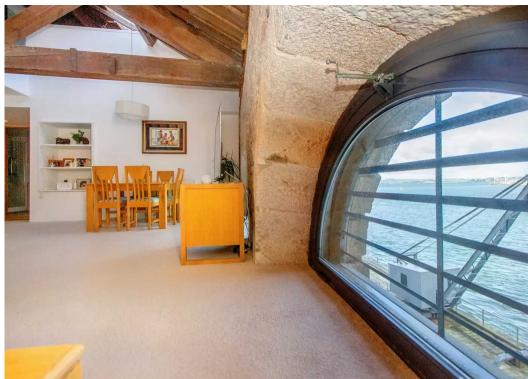

The apartment's high-end finishes and expansive layout provide ample space for the occupant to spread out and live comfortably. The large open plan living space is perfect for quality time with loved ones, and the kitchen area is expertly designed with stainless steel work surfaces and an additional utility cupboard that provides plenty of storage space. The main bedroom suite is spacious and comes with its own private bathroom, while the second bedroom is perfect for a study or for a guests, who need their own space.

Investors will appreciate the flexibility that comes with this property, as it is approved for holiday lettings. As a potential revenue stream, it's location in the heart of Plymouth with the added bonus of far-reaching views over Mayflower Marina, provides a recipe for success.