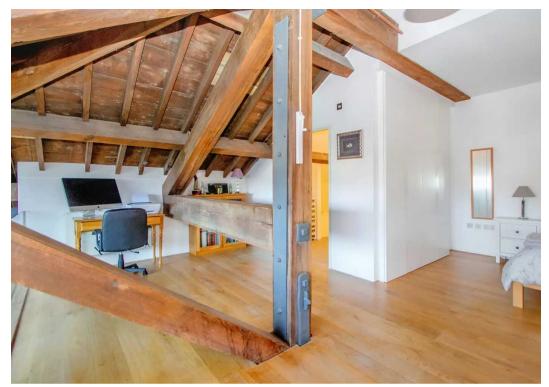

The apartment's high-end finishes and expansive layout provide ample space for the occupant to spread out and live comfortably. The large open plan living space is perfect for quality time with loved ones, and the kitchen area is expertly designed with stainless steel work surfaces and an additional utility cupboard that provides plenty of storage space. The main bedroom suite is spacious and comes with its own private bathroom, while the second bedroom is perfect for a study or for a guests, who need their own space.