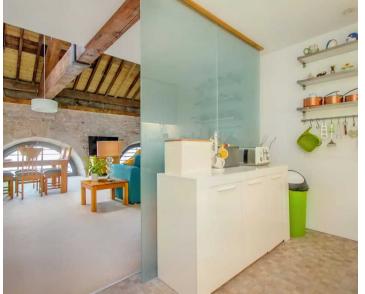

The apartment's high-end finishes and expansive layout provide ample space for the occupant to spread out and live comfortably. The large open plan living space is perfect for quality time with loved ones, and the kitchen area is expertly designed with stainless steel work surfaces and an additional utility cupboard that provides plenty of storage space. The main bedroom suite is spacious and comes with its own private bathroom, while the second bedroom is perfect for a study or for a guests, who need their own space.