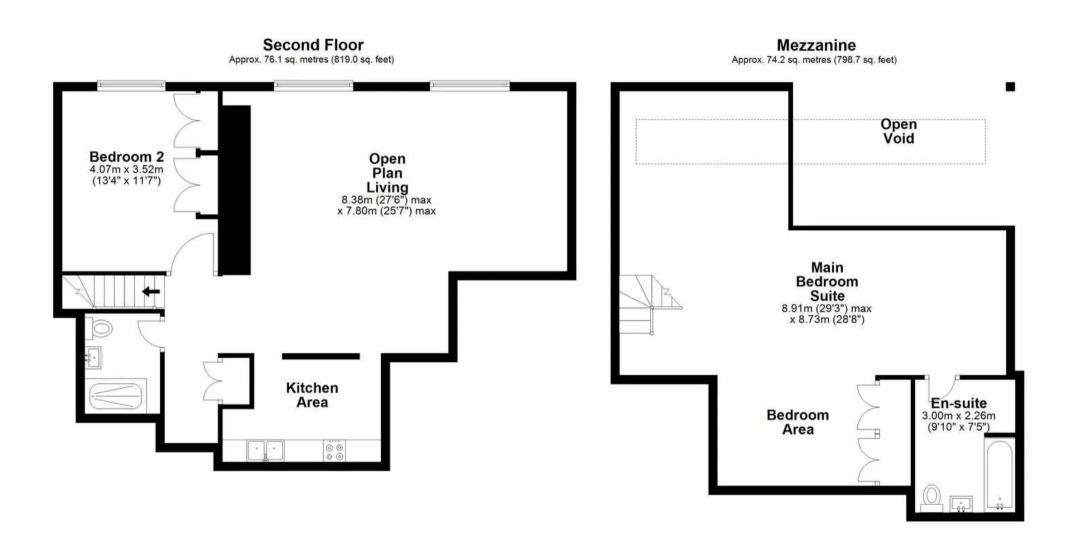

Council Tax band: G

Tenure: Leasehold

- Superb Two Double Bedroom Duplex Apartment
- Grade I Listed Development
- Two Large Double Bedrooms
- Two Bathrooms
- Large Open Plan Living Space
- Far Reaching Views Over Mayflower Marina
- Kitchen Area & Utility Cupboard
- Lift Access & Access to Parking
- Holiday Letting Permitted

### 8 Royal William Yard, Plymouth, PL1 3QQ

Welcome to your new home – a truly remarkable and unique duplex apartment that caters to both professional couples and investors. Set within a Grade I Listed Development, this superb two double bedroom duplex apartment comes equipped with all of the modern amenities that you would expect from a property of this calibre.

The apartment's high-end finishes and expansive layout provide ample space for the occupant to spread out and live comfortably. The large open plan living space is perfect for quality time with loved ones, and the kitchen area is expertly designed with stainless steel work surfaces and an additional utility cupboard that provides plenty of storage space. The main bedroom suite is spacious and comes with its own private bathroom, while the second bedroom is perfect for a study or for a guests, who need their own space.