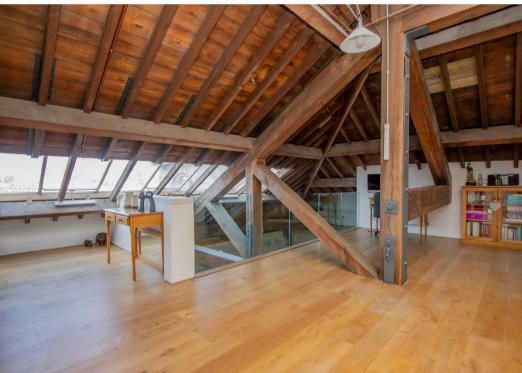

The apartment's high-end finishes and expansive layout provide ample space for the occupant to spread out and live comfortably. The large open plan living space is perfect for quality time with loved ones, and the kitchen area is expertly designed with stainless steel work surfaces and an additional utility cupboard that provides plenty of storage space. The main bedroom suite is spacious and comes with its own private bathroom, while the second bedroom is perfect for a study or for a guests, who need their own space.