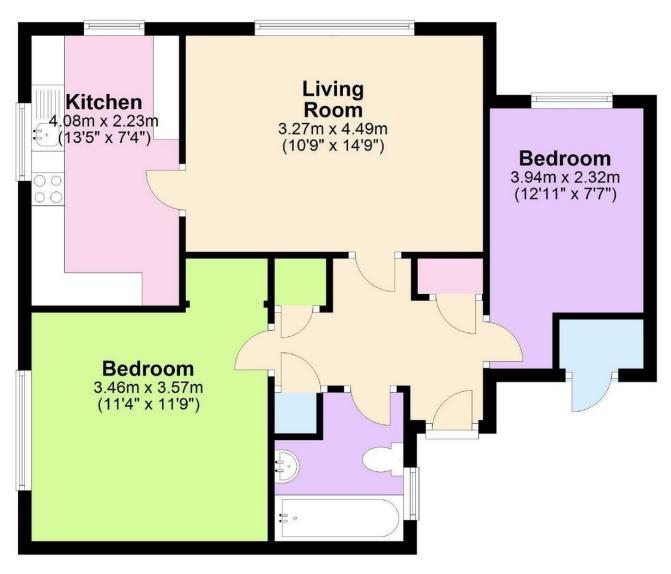

al guide and do not constitute any part of a contract.

Measurements: Room sizes should not be relied upon for carpets, built-in furniture, furnishings etc. Services: We have not tested any apparatus, equipment, fixtures and fittings and therefore cannot verify they are in working order or fit for purpose. Tenure: References to the tenure of the property are based on information supplied by the vendor. We have not had sight of the title documents. A buyer is advised to obtain verification from their Solicitor.

Money Laundering Regulations: We are legally bound to request that all prospective purchasers produce identification documentation and their prompt availability will be required to ensure the proposed sale can commence.



## **Top Floor**

Approx. 59.4 sq. metres (639.9 sq. feet)



8