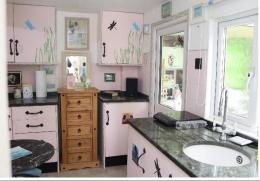

Kitchen Inset sink with mixer tap, granite working surface and drainer with cupboards under, further granite working surfaces with drawers and cupboards under, eye-level cupboards, space with recess suitable for housing fridge/freezer, double glazed door leading to: