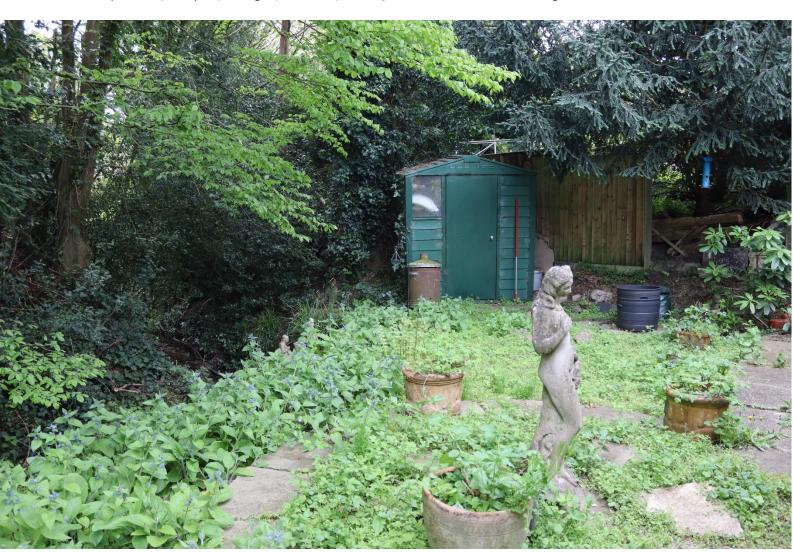

## Outside

Front Garden Flower and shrub borders with paved pathways leading to:

Rear Garden Further paved areas, timber garden shed with adjoining stream and mature trees and shrubs.

Side Section of Garden