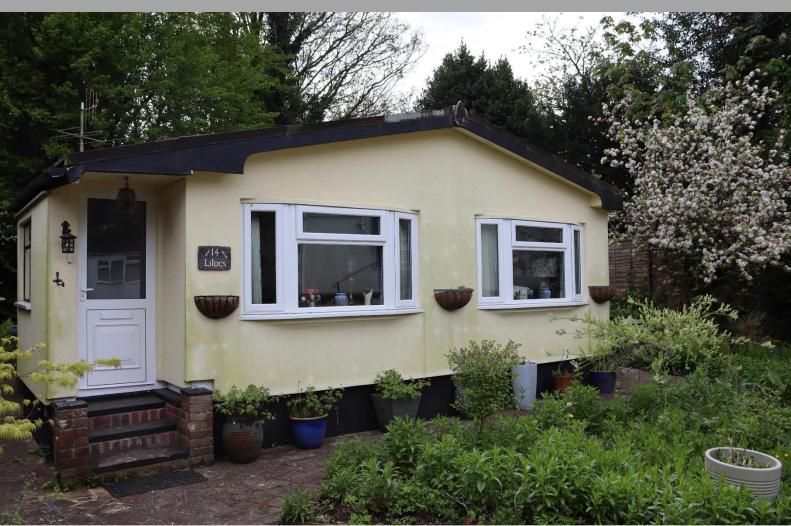

## Lilacs, 14 Cootham Park Cootham | West Sussex | RH20 4JS

A detached two bedroom mobile home located within this small park close to the South Downs in the hamlet of Cootham with its village Pub. Internal accommodation comprises: sitting room/dining room, kitchen with granite working surfaces, shower room, uPVC double glazed windows, LPG gas fired central heating, attractive gardens and communal parking. Over 50's only. Park rules apply (see attached).

## Outside

Front Garden Flower and shrub borders with paved pathways leading to:

Rear Garden Further paved areas, timber garden shed with adjoining stream and mature trees and shrubs.

Side Section of Garden