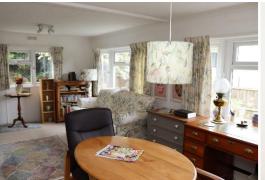

Entrance Double glazed front door to:

Entrance Hall Double glazed door to:

Sitting Room/Dining Room 19' 8" x 10' 0" (5.99m x 3.05m) Dual aspect room with double glazing and radiators, feature fire surround, door to: