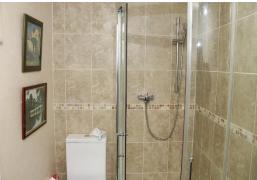

Bedroom Two Double glazed window, radiator, built-in storage cupboards.

Bathroom Walk-in double shower with fitted independent shower unit, low level flush w.c., radiator, wash hand basin with toiletries cupboards under.