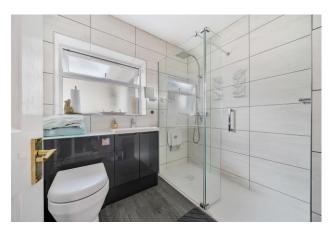

To the left of the hallway is the sleeping accommodation. The principal bedroom to the rear of the property also features bifold doors to the garden in addition to fitted wardrobes and an ensuite shower room. There are a further 3 versatile bedrooms; one has an ensuite shower room and the other is currently utilised as an office. The family shower room has recently been refitted and offers a stylish walk in shower. The utility room, with access to the side of the property and garden offers convenient laundry facilities with space for a washing machine and tumble dryer.