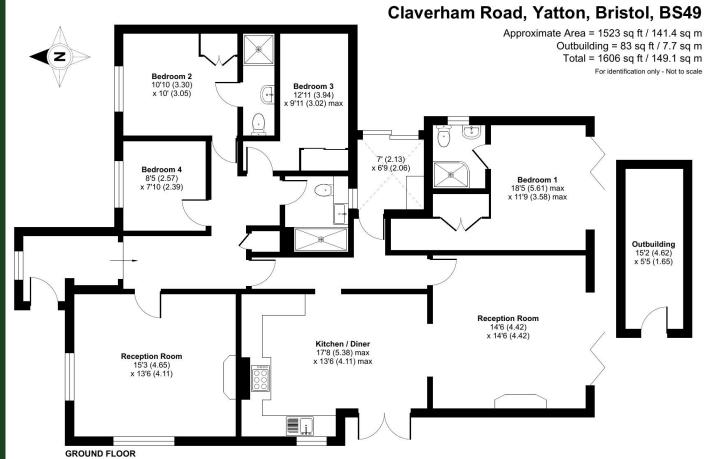

Approx. 1523 sq. ft. Accommodation • Detached Bungalow • 4 Bedrooms, 2 with Ensuite Bathrooms • Open Plan Kitchen/Diner • Countryside Views • Yatton Village Amenities Within 1.4 Miles – Paddington From 114 Mins • Within Catchment For Yatton Primary School And Backwell Secondary School • Bristol Airport 6.4 Miles • Access To M5 Within 5.5 Miles At Jct 20 • Central Bristol 12.4 Miles • All Distances Approx

Situated on Claverham Road this immaculately presented bungalow offers versatile living space and the potential for dual family living. The spacious accommodation offers four bedrooms, three bathrooms (two ensuite), formal sitting room, and a kitchen/diner/reception room with bi-fold doors opening to the rear garden with stunning views out to farmland behind.

The entrance porch is home to a charming full height window arch and tiled flooring which leads through to the hallway providing access to all principal rooms with well-designed storage solutions.

To the right, the sitting room is filled with light thanks to the dual aspect windows and features an electric fireplace. Further down the hall, the kitchen/diner boasts shaker-style units, integrated fridge/freezer, space for a dishwasher, and a range oven as it's focal point. From the sitting room to the rear, bifold doors open to the garden flooding the room with natural light and creating a seamless connection between the home and the garden.

To the left of the hallway is the sleeping accommodation. The principal bedroom to the rear of the property also features bifold doors to the garden in addition to fitted wardrobes and an ensuite shower room. There are a further 3 versatile bedrooms; one has an ensuite shower room and the other is currently utilised as an office. The family shower room has recently been refitted and offers a stylish walk in shower. The utility room, with access to the side of the property and garden offers convenient laundry facilities with space for a washing machine and tumble dryer.