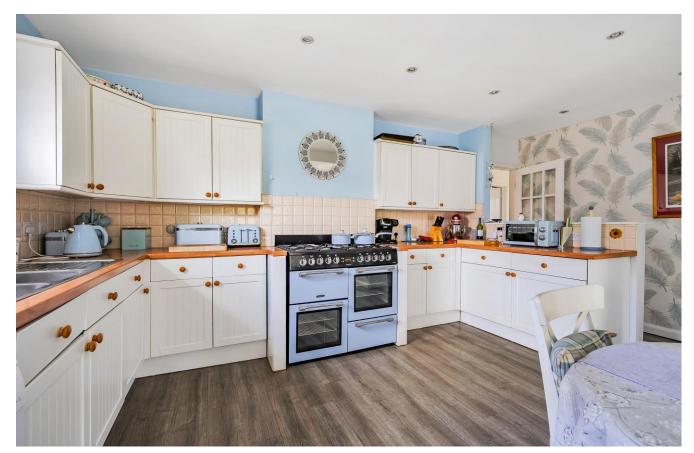

The entrance porch is home to a charming full height window arch and tiled flooring which leads through to the hallway providing access to all principal rooms with well-designed storage solutions.

To the right, the sitting room is filled with light thanks to the dual aspect windows and features an electric fireplace. Further down the hall, the kitchen/diner boasts shaker-style units, integrated fridge/freezer, space for a dishwasher, and a range oven as it's focal point. From the sitting room to the rear, bifold doors open to the garden flooding the room with natural light and creating a seamless connection between the home and the garden.