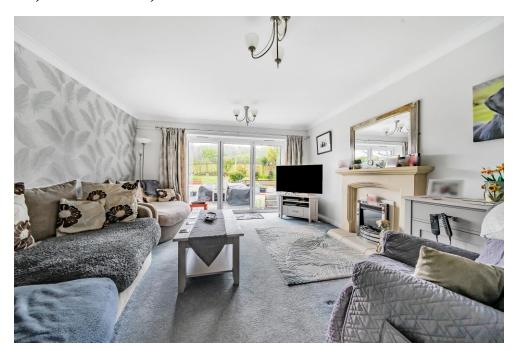

The entrance porch is home to a charming full height window arch and tiled flooring which leads through to the hallway providing access to all principal rooms with well-designed storage solutions.

To the right, the sitting room is filled with light thanks to the dual aspect windows and features an electric fireplace. Further down the hall, the kitchen/diner boasts shaker-style units, integrated fridge/freezer, space for a dishwasher, and a range oven as it's focal point. From the sitting room to the rear, bifold doors open to the garden flooding the room with natural light and creating a seamless connection between the home and the garden.