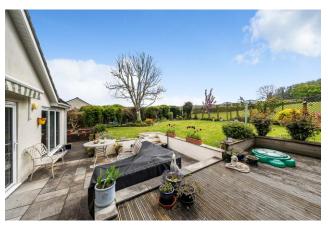

Situated on Claverham Road this immaculately presented bungalow offers versatile living space and the potential for dual family living. The spacious accommodation offers four bedrooms, three bathrooms (two ensuite), formal sitting room, and a kitchen/diner/reception room with bi-fold doors opening to the rear garden with stunning views out to farmland behind.

The entrance porch is home to a charming full height window arch and tiled flooring which leads through to the hallway providing access to all principal rooms with well-designed storage solutions.

To the right, the sitting room is filled with light thanks to the dual aspect windows and features an electric fireplace. Further down the hall, the kitchen/diner boasts shaker-style units, integrated fridge/freezer, space for a dishwasher, and a range oven as it's focal point. From the sitting room to the rear, bifold doors open to the garden flooding the room with natural light and creating a seamless connection between the home and the garden.