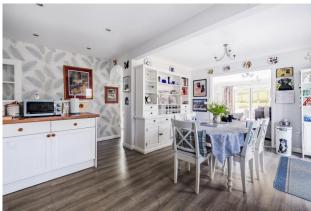

The entrance porch is home to a charming full height window arch and tiled flooring which leads through to the hallway providing access to all principal rooms with well-designed storage solutions.

To the right, the sitting room is filled with light thanks to the dual aspect windows and features an electric fireplace. Further down the hall, the kitchen/diner boasts shaker-style units, integrated fridge/freezer, space for a dishwasher, and a range oven as it's focal point. From the sitting room to the rear, bifold doors open to the garden flooding the room with natural light and creating a seamless connection between the home and the garden.