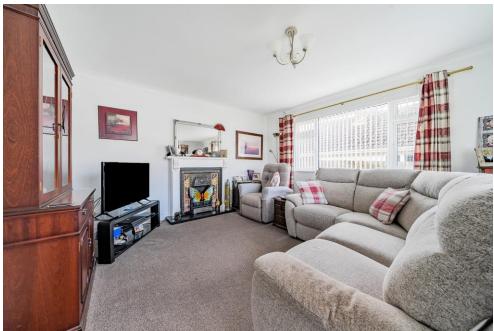

The entrance porch is home to a charming full height window arch and tiled flooring which leads through to the hallway providing access to all principal rooms with well-designed storage solutions.

To the right, the sitting room is filled with light thanks to the dual aspect windows and features an electric fireplace. Further down the hall, the kitchen/diner boasts shaker-style units, integrated fridge/freezer, space for a dishwasher, and a range oven as it's focal point. From the sitting room to the rear, bifold doors open to the garden flooding the room with natural light and creating a seamless connection between the home and the garden.