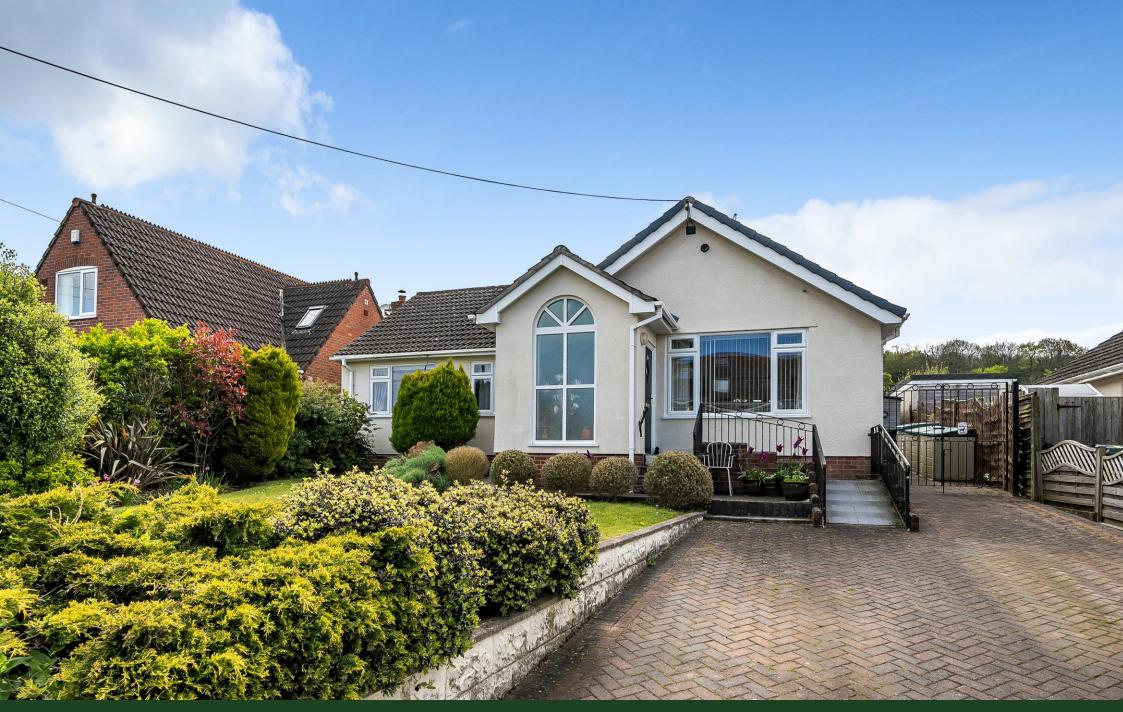

## 102 CLAVERHAM ROAD, YATTON, BS49 4LE

An immaculately presented four bedroom detached bungalow with three bathrooms (two en-suite), off street parking, a beautiful south facing rear garden and the potential for dual family living.

Approx. 1523 sq. ft. Accommodation • Detached Bungalow • 4 Bedrooms, 2 with Ensuite Bathrooms • Open Plan Kitchen/Diner • Countryside Views • Yatton Village Amenities Within 1.4 Miles – Paddington From 114 Mins • Within Catchment For Yatton Primary School And Backwell Secondary School • Bristol Airport 6.4 Miles • Access To M5 Within 5.5 Miles At Jct 20 • Central Bristol 12.4 Miles • All Distances Approx

Situated on Claverham Road this immaculately presented bungalow offers versatile living space and the potential for dual family living. The spacious accommodation offers four bedrooms, three bathrooms (two ensuite), formal sitting room, and a kitchen/diner/reception room with bi-fold doors opening to the rear garden with stunning views out to farmland behind.