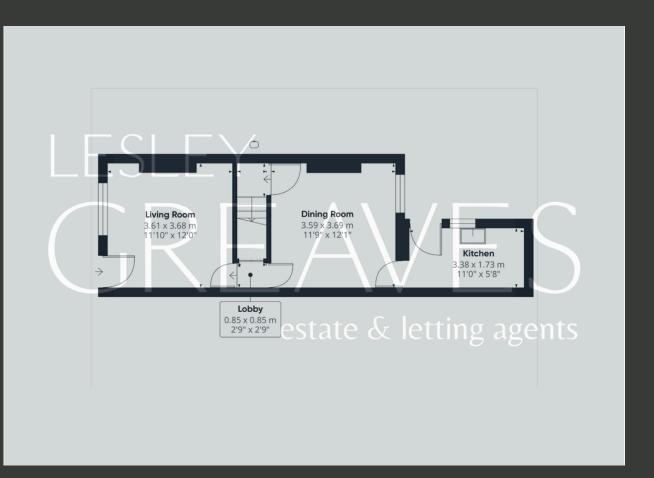

## A modernised terraced property offered for sale with no upward chain.

IN BRIEF, THE ACCOMMODATION COMPRISES TWO RECEPTION ROOMS, BOTH WITH GAS FIRES, UNDER STAIR STORAGE CUPBOARD AND A NEWLY FITTED KITCHEN WITH SPACE FOR ALL APPLIANCES.

- FREEHOLD
- COUNCIL TAX; BAND A
- LOCAL AUTHORITY; GEDLING BOROUGH COUNCIL
- MEASUREMENTS; 80SQM