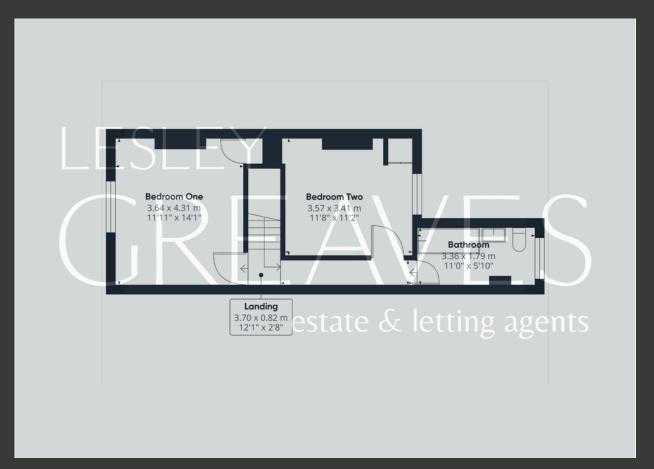

TO THE FIRST FLOOR ARE TWO DOUBLE BEDROOMS AND A WHITE BATHROOM, WITH AN ELECTRIC SHOWER OVER THE BATH.

THERE IS AN ENCLOSED YARD TO THE REAR WITH GATED ACCESS TO FURTHER GARDEN AREA WITH ACCESS FOR NEIGHBOURING PROPERTIES.

- FREEHOLD
- COUNCIL TAX; BAND A
- LOCAL AUTHORITY; GEDLING BOROUGH COUNCIL
- MEASUREMENTS; 80SQM