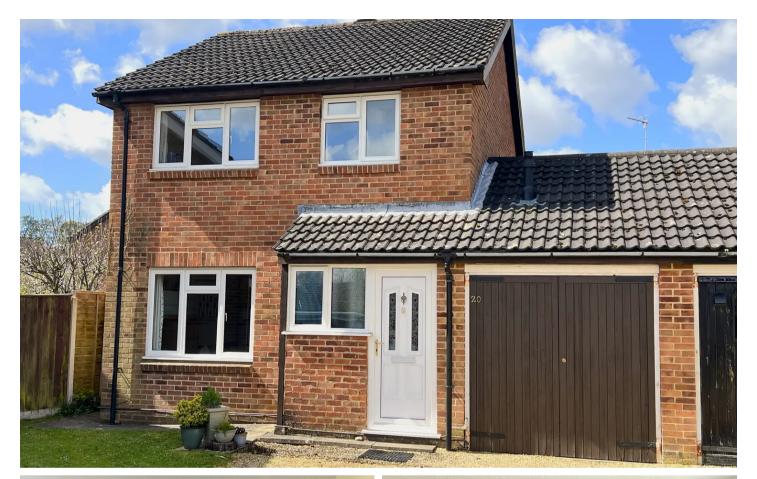

## Fordingbridge, Fordingbridge

Ideal family home in cul-de-sac away from the road. 3-bed link-detached property with secure garden and garage storage. Cosy with double glazing and gas heating. Front porch, open living room, well-fitted kitchen/dining, and 3 bedrooms upstairs. West-facing garden and parking for 2 cars.

Council Tax band: D

Tenure: Freehold

EPC Energy Efficiency Rating: C

EPC Environmental Impact Rating: C

- Ideal Family Home
- Safe and secure garden
- Garage and off-road parking
- Timber floors throughout
- Three bedrooms
- Well fitted kitchen / dining room