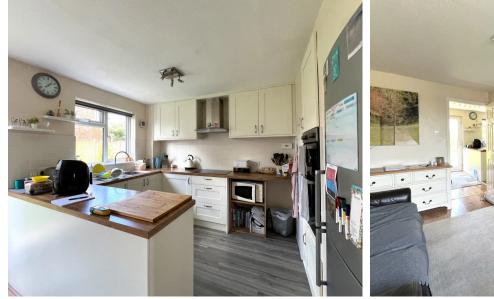

## Fordingbridge, Fordingbridge

Ideal family home in cul-de-sac away from the road. 3-bed link-detached property with secure garden and garage storage. Cosy with double glazing and gas heating. Front porch, open living room, well-fitted kitchen/dining, and 3 bedrooms upstairs. West-facing garden and parking for 2 cars.

Council Tax band: D

Tenure: Freehold

EPC Energy Efficiency Rating: C

EPC Environmental Impact Rating: C

- Ideal Family Home
- Safe and secure garden
- Garage and off-road parking
- Timber floors throughout
- Three bedrooms
- Well fitted kitchen / dining room

## Ground Floor