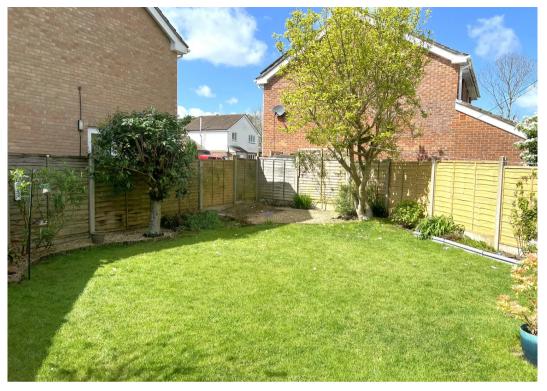

## Fordingbridge, Fordingbridge

Ideal family home in cul-de-sac away from the road. 3-bed link-detached property with secure garden and garage storage. Cosy with double glazing and gas heating. Front porch, open living room, well-fitted kitchen/dining, and 3 bedrooms upstairs. West-facing garden and parking for 2 cars.

Council Tax band: D

Tenure: Freehold

EPC Energy Efficiency Rating: C

EPC Environmental Impact Rating: C

- Ideal Family Home
- Safe and secure garden
- Garage and off-road parking
- Timber floors throughout
- Three bedrooms
- Well fitted kitchen / dining room