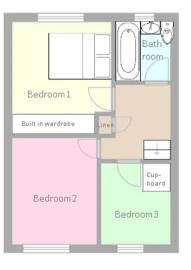

## 20 Parsonage Park Drive

## Fordingbridge, Fordingbridge

Ideal family home in cul-de-sac away from the road. 3-bed link-detached property with secure garden and garage storage. Cosy with double glazing and gas heating. Front porch, open living room, well-fitted kitchen/dining, and 3 bedrooms upstairs. West-facing garden and parking for 2 cars.

Council Tax band: D

Tenure: Freehold

EPC Energy Efficiency Rating: C

EPC Environmental Impact Rating: C

- Ideal Family Home
- Safe and secure garden
- Garage and off-road parking
- Timber floors throughout
- Three bedrooms
- Well fitted kitchen / dining room

Scan for full details











## Ground Floor



## First Floor