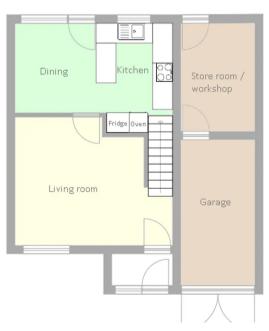

## 20 Parsonage Park Drive

## Fordingbridge, Fordingbridge

Ideal family home in cul-de-sac away from the road. 3-bed link-detached property with secure garden and garage storage. Cosy with double glazing and gas heating. Front porch, open living room, well-fitted kitchen/dining, and 3 bedrooms upstairs. West-facing garden and parking for 2 cars.

Council Tax band: D

Tenure: Freehold

EPC Energy Efficiency Rating: C

EPC Environmental Impact Rating: C

- Ideal Family Home
- Safe and secure garden
- Garage and off-road parking
- Timber floors throughout
- Three bedrooms
- Well fitted kitchen / dining room

Scan for full details











## Ground Floor



## First Floor