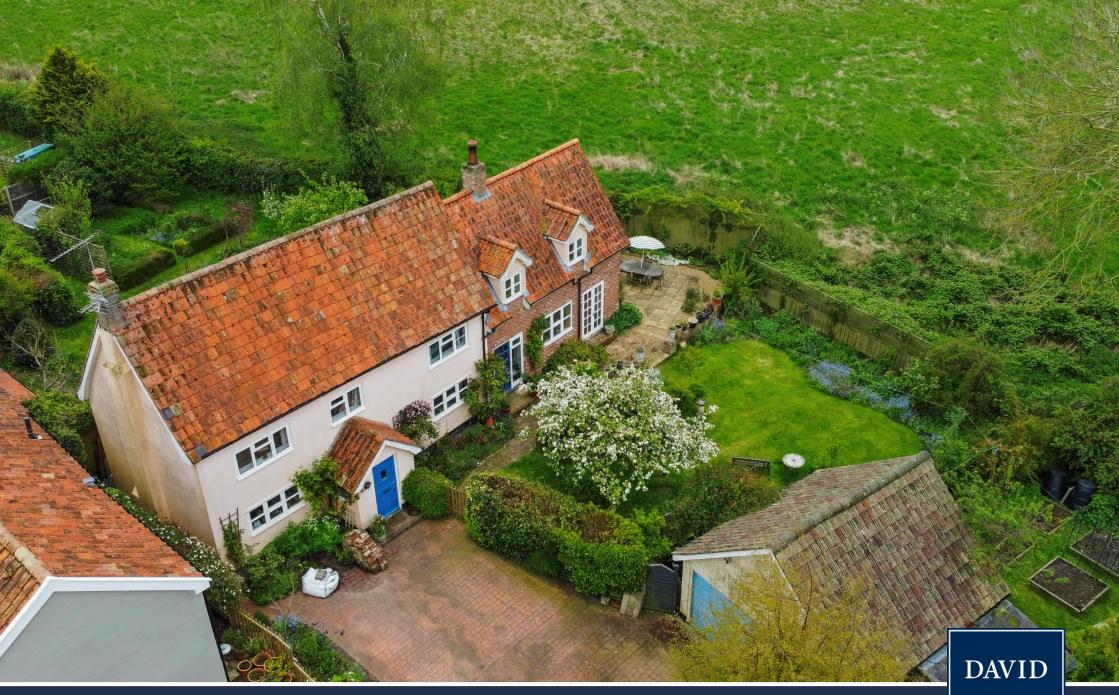

A four-bedroom detached unlisted cottage enjoying an excellent position tucked away from the road towards the centre of this highly regarded Suffolk village and only a short distance from the amenities on offer. White Leaf Cottage offers versatile accommodation to both floors and has retained many characterful features throughout; of particular note is the subtle display of exposed timbers and studwork. Possibly one of the main key selling features of this charming cottage is its wonderful grounds that create an idyllic setting with established trees, fruit trees, pond, flower borders and views of the neighbouring countryside.

#### Outside

The property is approached via a part shared driveway which in turn leads to White Leaf Cottage and its grounds and the driveway continues to a **DOUBLE GARAGE** having power and light connected, personnel side door. The remainder of the front affords off street parking for multiple vehicles and offers flower beds. There is a half-height gate opening through to the grounds.

The grounds are a genuine delight having a pond area immediately abutting the property ideally placed to attract wildlife and designed to create an idyllic setting with surrounding established trees. The remainder of the grounds are predominately lawn with flower beds, designated vegetable patch, variety of fruit trees and a well-placed terrace area immediately abutting the side of the house designed to enjoy the sun all day and through into long summer evenings. Vegetable patch. Greenhouse.