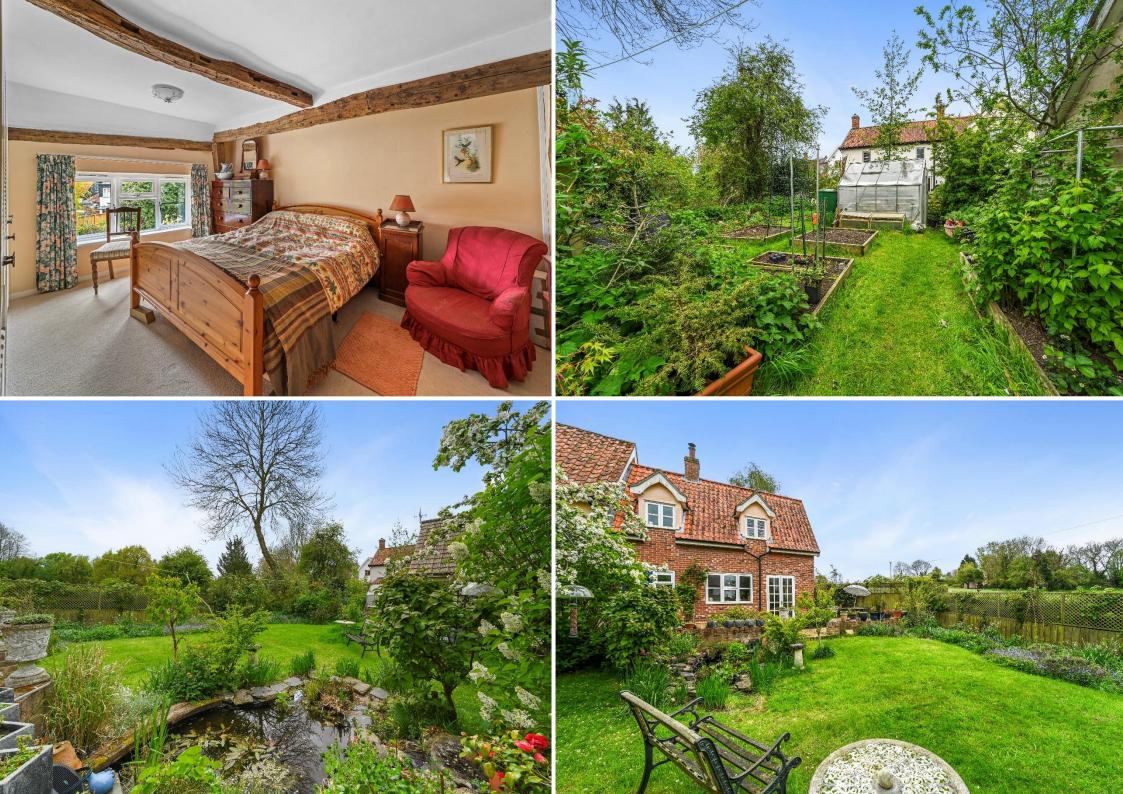

# White Leaf Cottage, Bickers Hill, Laxfield, Suffolk, IP13 8DP

**BEDROOM 1:** A substantial room with three built-in wardrobes. Double aspect views with countryside beyond. Further door opening to;

**EN SUITE:** Fitted with shower cubicle having part tiled surround, W.C. with integrated cistern, bidet and sunken wash hand basin into vanity surround with cupboard beneath. Heated towel rail and linen cupboard.

#### Outside

The property is approached via a part shared driveway which in turn leads to White Leaf Cottage and its grounds and the driveway continues to a **DOUBLE GARAGE** having power and light connected, personnel side door. The remainder of the front affords off street parking for multiple vehicles and offers flower beds. There is a half-height gate opening through to the grounds.

The grounds are a genuine delight having a pond area immediately abutting the property ideally placed to attract wildlife and designed to create an idyllic setting with surrounding established trees. The remainder of the grounds are predominately lawn with flower beds, designated vegetable patch, variety of fruit trees and a well-placed terrace area immediately abutting the side of the house designed to enjoy the sun all day and through into long summer evenings. Vegetable patch. Greenhouse.