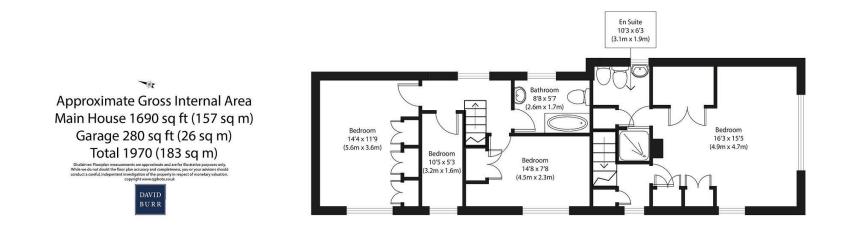

### First floor

**LANDING 1:** (accessed via hallway 1). An inviting area with front aspect and built-in storage cupboards. Door to;

Offices at: Woolpit 01359 245245- Long Melford 01787 883144– Leavenheath 01206 263007 - Clare 01787 277811–Castle Hedingham 01787 463404 Newmarket 01638 669035 – Bury St Edmunds 01284 725525 - London 020 78390888 – Linton & Villages 01440 784346

# White Leaf Cottage, Bickers Hill, Laxfield, Suffolk, IP13 8DP

**BEDROOM 1:** A substantial room with three built-in wardrobes. Double aspect views with countryside beyond. Further door opening to;

**EN SUITE:** Fitted with shower cubicle having part tiled surround, W.C. with integrated cistern, bidet and sunken wash hand basin into vanity surround with cupboard beneath. Heated towel rail and linen cupboard.

**LANDING 2:** (accessed via hallway 2). Again, an inviting area with exposed timbers and offering rear aspect. Doors to;

**BEDROOM 2:** A delightful room with exposed timbers and studwork whilst offering front aspect.

**BEDROOM 3:** Offering front aspect with views of the garden. Linen cupboard.

**BEDROOM 4**: A versatile room with front aspect.

**BATHROOM:** Fitted with a panelled bath with mixer tap and shower over, W.C., and pedestal wash hand basin. Exposed timbers. Heated towel rail.