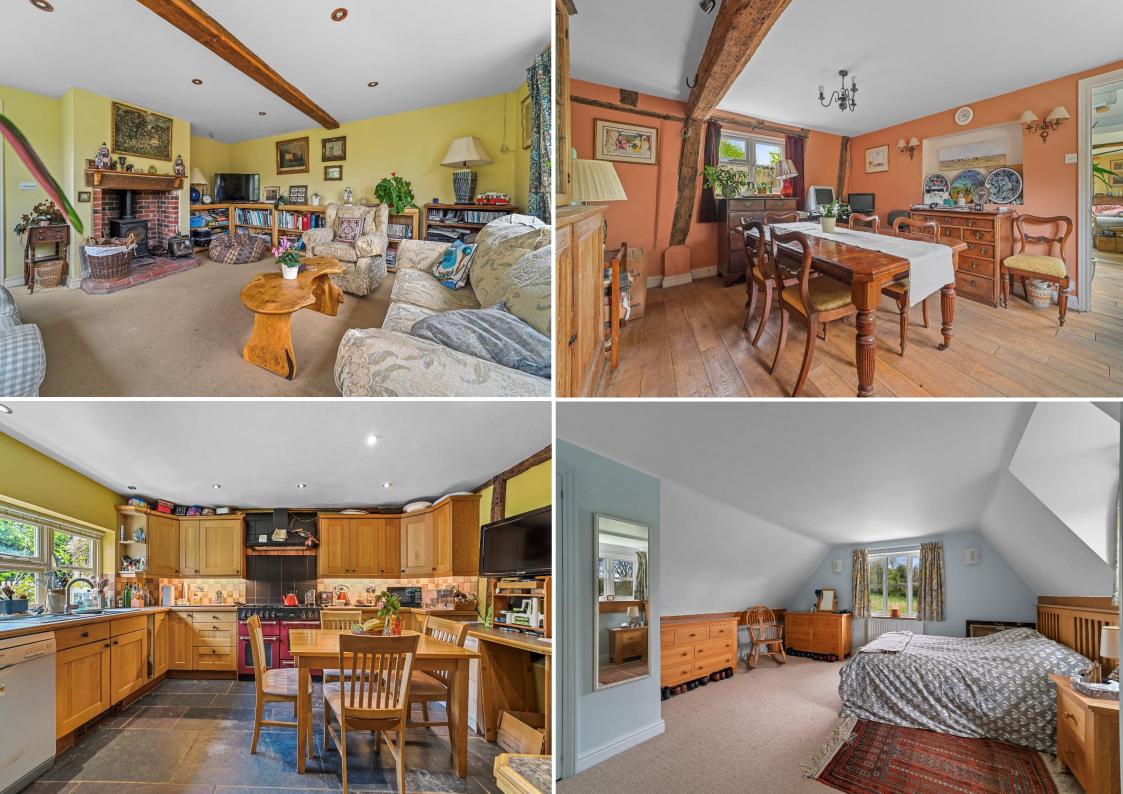

**SITTING ROOM:** This generous room has recently been fitted with underfloor heating and has a brick fireplace with inset wood burning stove set upon a part herringbone style brick hearth under a bressummer beam creating the main focal point of the room. This charming room has double aspect and double doors opening through to the delightful grounds.

**CLOAKROOM:** Having W.C. and wash hand basin with mixer tap. Tiled flooring. The boiler and solar system controls are located in this room.

**DINING ROOM:** A delightful double aspect room with a degree of exposed timbers and studwork. Large pantry cupboard. Wood flooring. Door to hallway 2.

**HALLWAY 2:** Stable front door opening to the grounds. Also having a staircase rising to the first floor. Side aspect through part-stained leaded light windows. Further door to;

**KITCHEN:** Fitted with oak fronted matching wall and base units under work preparation surfaces that incorporate a sink unit with mixer tap, single drainer and plinth heater. Spaces for Rangemaster cooker under extractor hood and dishwasher. Exposed timbers. Fitted dresser. Spotlights. Door opening through to;

# White Leaf Cottage, Bickers Hill, Laxfield, Suffolk, IP13 8DP

**BEDROOM 1:** A substantial room with three built-in wardrobes. Double aspect views with countryside beyond. Further door opening to;

**EN SUITE:** Fitted with shower cubicle having part tiled surround, W.C. with integrated cistern, bidet and sunken wash hand basin into vanity surround with cupboard beneath. Heated towel rail and linen cupboard.