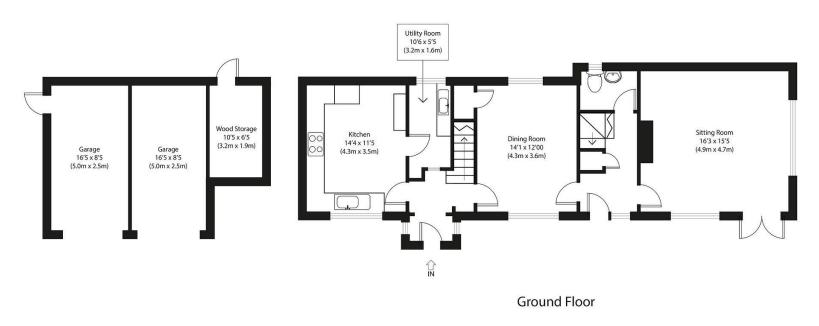

## A four-bedroom detached cottage having subtle period features and located in a highly sought after Suffolk village.

Entrance door opening through to:

**HALLWAY 1:** A welcoming area with staircase rising to first floor and having understairs cupboard housing hot water cylinder. Wood flooring. Doors opening through to sitting room.

**SITTING ROOM:** This generous room has recently been fitted with underfloor heating and has a brick fireplace with inset wood burning stove set upon a part herringbone style brick hearth under a bressummer beam creating the main focal point of the room. This charming room has double aspect and double doors opening through to the delightful grounds.

**CLOAKROOM:** Having W.C. and wash hand basin with mixer tap. Tiled flooring. The boiler and solar system controls are located in this room.

**DINING ROOM:** A delightful double aspect room with a degree of exposed timbers and studwork. Large pantry cupboard. Wood flooring. Door to hallway 2.

**HALLWAY 2:** Stable front door opening to the grounds. Also having a staircase rising to the first floor. Side aspect through part-stained leaded light windows. Further door to;

**KITCHEN:** Fitted with oak fronted matching wall and base units under work preparation surfaces that incorporate a sink unit with mixer tap, single drainer and plinth heater. Spaces for Rangemaster cooker under extractor hood and dishwasher. Exposed timbers. Fitted dresser. Spotlights. Door opening through to;

**UTILITY ROOM:** A useful room with wall and base units under work preparation surfaces having sink unit with mixer tap. Spaces for fridge freezer, washing machine and tumble dryer. Rear aspect. Tiled flooring.

### First floor

**LANDING 1:** (accessed via hallway 1). An inviting area with front aspect and built-in storage cupboards. Door to;

Offices at: Woolpit 01359 245245- Long Melford 01787 883144– Leavenheath 01206 263007 - Clare 01787 277811–Castle Hedingham 01787 463404 Newmarket 01638 669035 – Bury St Edmunds 01284 725525 - London 020 78390888 – Linton & Villages 01440 784346

# White Leaf Cottage, Bickers Hill, Laxfield, Suffolk, IP13 8DP

**BEDROOM 1:** A substantial room with three built-in wardrobes. Double aspect views with countryside beyond. Further door opening to;

**EN SUITE:** Fitted with shower cubicle having part tiled surround, W.C. with integrated cistern, bidet and sunken wash hand basin into vanity surround with cupboard beneath. Heated towel rail and linen cupboard.

**LANDING 2:** (accessed via hallway 2). Again, an inviting area with exposed timbers and offering rear aspect. Doors to;

**BEDROOM 2:** A delightful room with exposed timbers and studwork whilst offering front aspect.

**BEDROOM 3:** Offering front aspect with views of the garden. Linen cupboard.

**BEDROOM 4**: A versatile room with front aspect.

**BATHROOM:** Fitted with a panelled bath with mixer tap and shower over, W.C., and pedestal wash hand basin. Exposed timbers. Heated towel rail.

#### Outside

The property is approached via a part shared driveway which in turn leads to White Leaf Cottage and its grounds and the driveway continues to a **DOUBLE GARAGE** having power and light connected, personnel side door. The remainder of the front affords off street parking for multiple vehicles and offers flower beds. There is a half-height gate opening through to the grounds.