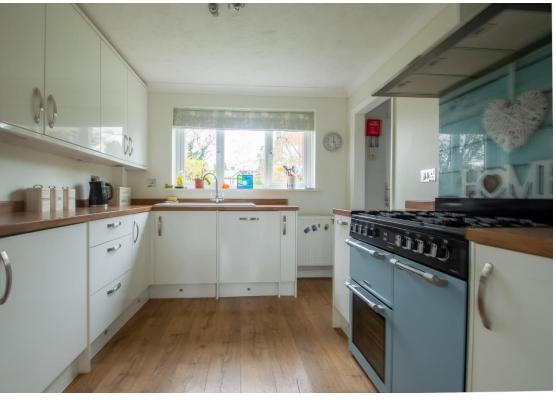

**SITTING ROOM:** A generous reception room with outlook to the front and sliding doors to the rear.

**BREAKFAST ROOM:** With plenty of space for a dining table and chairs and opening through to the:

**KITCHEN:** Recently re-fitted with a range of wall and base units under worktop with ceramic sink inset. Integrated appliances include a range style cooker, dishwasher and fridge. Whilst there is space and plumbing for a washing machine and tumble dryer in the **Utility Room** located adjacent with door leading to the garden.