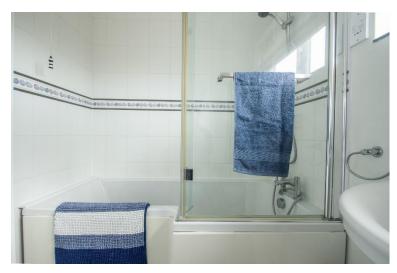

**BEDROOM 2:** Another spacious double bedroom with fitted cupboard and outlook to the front.

**BEDROOM 3:** With fitted cupboard and outlook to the rear.

**BATHROOM:** Comprising a panelled bath with shower attachment over, vanity sink unit, WC and extensively tiled walls and flooring.