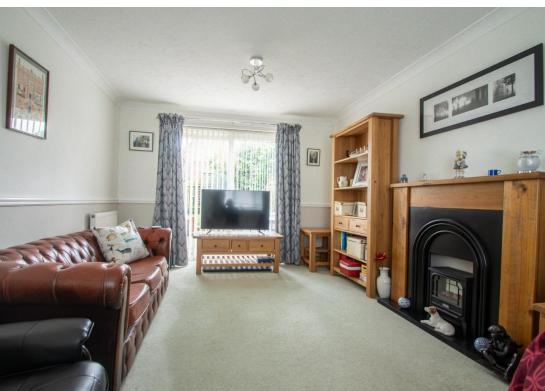

**SITTING ROOM:** A generous reception room with outlook to the front and sliding doors to the rear.

**BREAKFAST ROOM:** With plenty of space for a dining table and chairs and opening through to the:

**KITCHEN:** Recently re-fitted with a range of wall and base units under worktop with ceramic sink inset. Integrated appliances include a range style cooker, dishwasher and fridge. Whilst there is space and plumbing for a washing machine and tumble dryer in the **Utility Room** located adjacent with door leading to the garden.