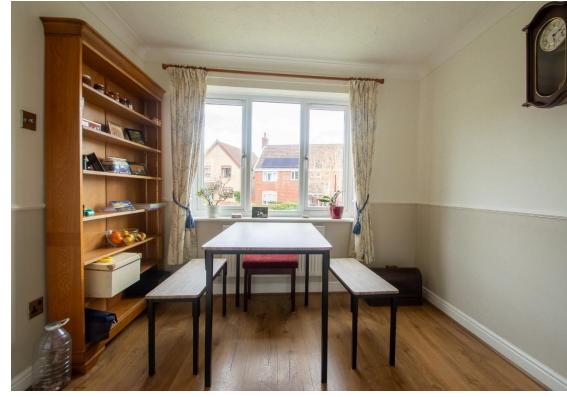

**SITTING ROOM:** A generous reception room with outlook to the front and sliding doors to the rear.

**BREAKFAST ROOM:** With plenty of space for a dining table and chairs and opening through to the:

**KITCHEN:** Recently re-fitted with a range of wall and base units under worktop with ceramic sink inset. Integrated appliances include a range style cooker, dishwasher and fridge. Whilst there is space and plumbing for a washing machine and tumble dryer in the **Utility Room** located adjacent with door leading to the garden.