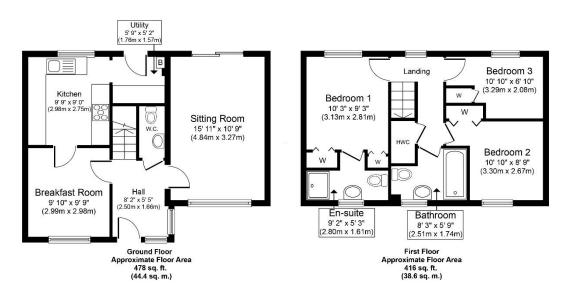

# A spacious and well presented three bedroom detached house situated within walking distance of the amenities with off-road parking, garage and south westerly facing gardens.

Entrance into:

**HALLWAY:** A spacious hallway with staircase to the first floor and rooms off:

**SITTING ROOM:** A generous reception room with outlook to the front and sliding doors to the rear.

**BREAKFAST ROOM:** With plenty of space for a dining table and chairs and opening through to the:

**KITCHEN:** Recently re-fitted with a range of wall and base units under worktop with ceramic sink inset. Integrated appliances include a range style cooker, dishwasher and fridge. Whilst there is space and plumbing for a washing machine and tumble dryer in the **Utility Room** located adjacent with door leading to the garden.

**CLOAKROOM:** With WC and wash hand basin.

#### **First Floor**

**LANDING:** With airing cupboard, access to the roof and rooms off.

**BEDROOM 1:** A spacious double bedroom with a pair of double built-in wardrobes.

**EN-SUITE:** Comprising a tiled shower cubicle, vanity sink unit and WC.

**BEDROOM 2:** Another spacious double bedroom with fitted cupboard and outlook to the front.

**BEDROOM 3:** With fitted cupboard and outlook to the rear.

**BATHROOM:** Comprising a panelled bath with shower attachment over, vanity sink unit, WC and extensively tiled walls and flooring.