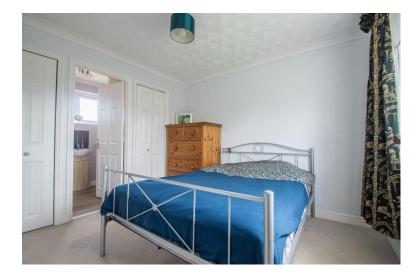

#### **First Floor**

**LANDING:** With airing cupboard, access to the roof and rooms off.

**BEDROOM 1:** A spacious double bedroom with a pair of double built-in wardrobes.

**EN-SUITE:** Comprising a tiled shower cubicle, vanity sink unit and WC.

**BEDROOM 2:** Another spacious double bedroom with fitted cupboard and outlook to the front.

**BEDROOM 3:** With fitted cupboard and outlook to the rear.

**BATHROOM:** Comprising a panelled bath with shower attachment over, vanity sink unit, WC and extensively tiled walls and flooring.