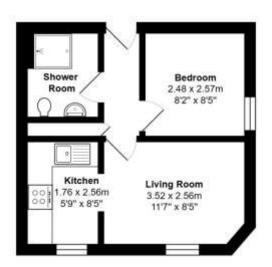

Flat 3 is located on the ground floor and has lovely views over the communal gardens at the back. This compact property comprises of a fully fitted kitchen complete with washer/dryer, fridge, electric oven, hob and cooker hood and with neutral vinyl flooring and which leads to a lounge/dining room. The bathroom has a shower over the bath and there is one single bedroom. The flat is only suitable for single occupancy and pets are not permitted in the building.

## **Directions**

The nearest car park is The Chipping in Tetbury. Peter Herve House is located on Eccles Court directly behind The Priory.

What 3 words https://w3w.co/spenders.wrong.cracking

Total Area: 28.7 m2 ... 309 ft2