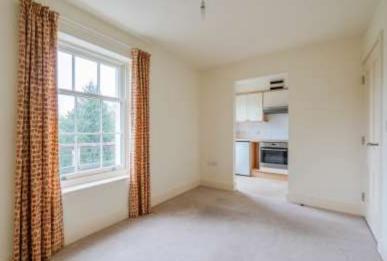

Flat 3 is located on the ground floor and has lovely views over the communal gardens at the back. This compact property comprises of a fully fitted kitchen complete with washer/dryer, fridge, electric oven, hob and cooker hood and with neutral vinyl flooring and which leads to a lounge/dining room. The bathroom has a shower over the bath and there is one single bedroom. The flat is only suitable for single occupancy and pets are not permitted in the building.