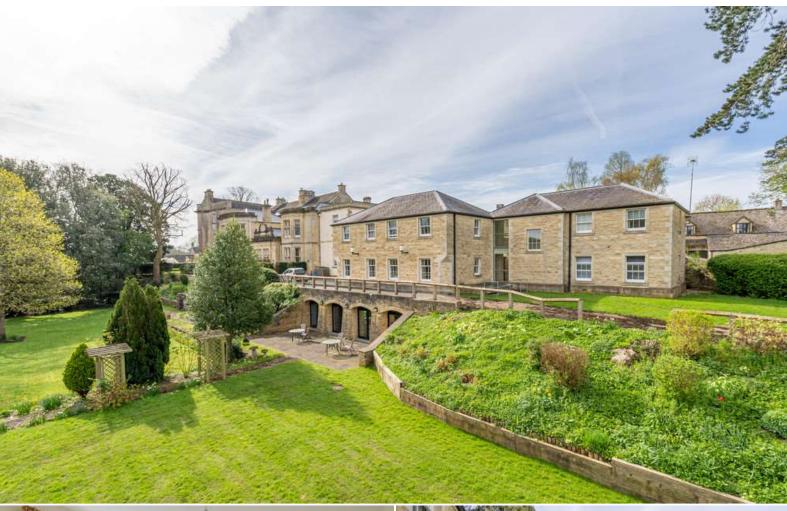

## The Property

DESCRIPTION Built in 2020, Peter Herve House is an attractive purpose built apartment block of 9 flats with an entrance hall and lift. The rent is inclusive of heating, electricity and the water.

Flat 3 is located on the ground floor and has lovely views over the communal gardens at the back. This compact property comprises of a fully fitted kitchen complete with washer/dryer, fridge, electric oven, hob and cooker hood and with neutral vinyl flooring and which leads to a lounge/dining room. The bathroom has a shower over the bath and there is one single bedroom. The flat is only suitable for single occupancy and pets are not permitted in the building.

LOCATION Tetbury is a thriving and historic market town situated within an Area of Outstanding Natural Beauty surrounded by delightful Cotswold Countryside. The town centre offers a broad range of shops and amenities for everyday needs as well as a number of quality antique shops, excellent hotels, restaurants and cafes. Further everyday needs include a large supermarket, hospital, surgeries and post office whilst there are also excellent schools catering for all ages.