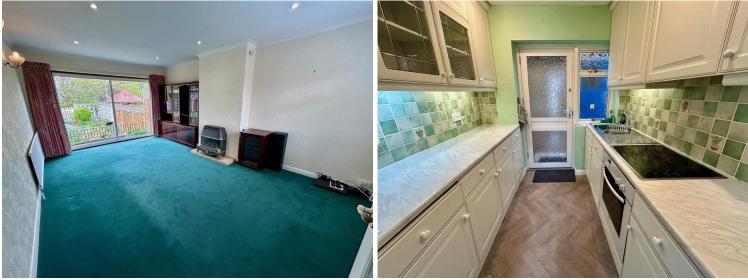

## **ENTRANCE HALL**

**RECEPTION ROOM** 17' 3" x 11' 11" (5.26m x 3.63m)

**KITCHEN** 7' 2" x 7' 2" (2.18m x 2.18m)

**BEDROOM 1** 11' 2" x 10' 4" (3.4m x 3.15m)

**BEDROOM 2/DINING ROOM** 12' 2" x 9' 11" (3.71m x 3.02m)