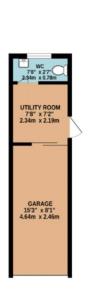

GARAGE 15' 3" x 8' 1" (4.65m x 2.46m)

**UTILITY ROOM** 7' 8" x 7' 2" (2.34m x 2.18m)

WC

**GARDEN** 

**PARKING TO FRONT** 

IMP ORTANT NOTE: Paul Graham have not tested any services, heating system, appliances, fixtures or fittings. References to the tenure of a property are based on information supplied by the seller as Paul Graham have not had sight of the title documents. Neither has Paul Graham checked any existing or necessary planning consents, building regulations or rights of way. Prospective purchasers are advised to obtain veri fication from their solicitor or surveyor. PLEASE NOTE: All measurements are approximate and represent the maximum dimensions of any room (into bays and alcoves) and a margin of error should be allowed.