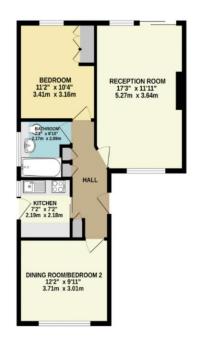

## **ENTRANCE HALL**

**RECEPTION ROOM** 17' 3" x 11' 11" (5.26m x 3.63m)

**KITCHEN** 7' 2" x 7' 2" (2.18m x 2.18m)

**BEDROOM 1** 11' 2" x 10' 4" (3.4m x 3.15m)

**BEDROOM 2/DINING ROOM** 12' 2" x 9' 11" (3.71m x 3.02m)