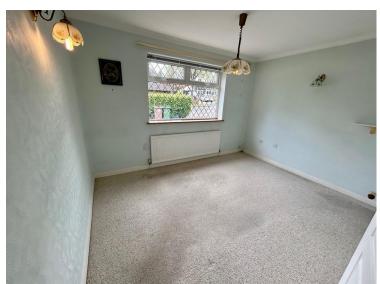

## **ENTRANCE HALL**

**RECEPTION ROOM** 17' 3" x 11' 11" (5.26m x 3.63m)

**KITCHEN** 7' 2" x 7' 2" (2.18m x 2.18m)

**BEDROOM 1** 11' 2" x 10' 4" (3.4m x 3.15m)

**BEDROOM 2/DINING ROOM** 12' 2" x 9' 11" (3.71m x 3.02m)