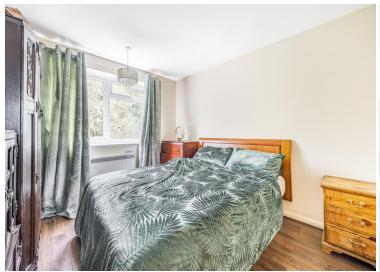

## **ENTRANCE HALL**

**SITTING ROOM** 10' 3" x 10' 2" (3.12m x 3.1m)

**DINING ROOM** 10' 2" x 5' 11" (3.1m x 1.8m)

**KITCHEN** 8' 9" x 7' 3" (2.67m x 2.21m)

**BEDROOM** 12'8" x 10'0" (3.86m x 3.05m)

**BATHROOM** 6'9" x 6'3" (2.065m x 1.920m)