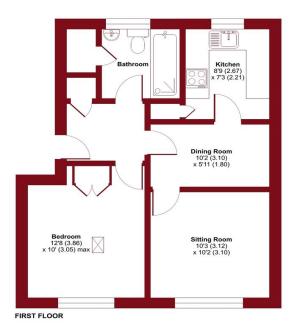

## Camberley Court, Blackbush Close, Sutton, SM2

Approximate Area = 483 sq ft / 44.9 sq m

## **ENTRANCE HALL**

**SITTING ROOM** 10' 3" x 10' 2" (3.12m x 3.1m)

**DINING ROOM** 10' 2" x 5' 11" (3.1m x 1.8m)

**KITCHEN** 8' 9" x 7' 3" (2.67m x 2.21m)

**BEDROOM** 12'8" x 10'0" (3.86m x 3.05m)

**BATHROOM** 6'9" x 6'3" (2.065m x 1.920m)