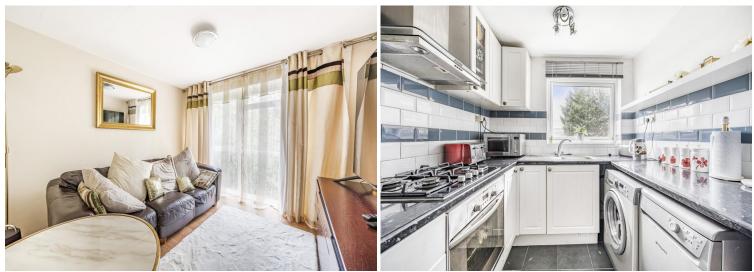

## **ENTRANCE HALL**

**SITTING ROOM** 10' 3" x 10' 2" (3.12m x 3.1m)

**DINING ROOM** 10' 2" x 5' 11" (3.1m x 1.8m)

**KITCHEN** 8' 9" x 7' 3" (2.67m x 2.21m)

**BEDROOM** 12'8" x 10'0" (3.86m x 3.05m)

**BATHROOM** 6'9" x 6'3" (2.065m x 1.920m)