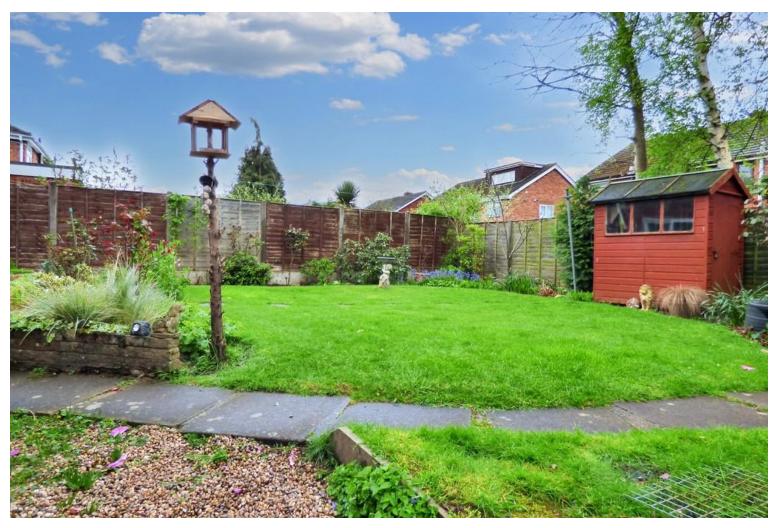

The southerly facing rear garden has a patio area, good sized lawn and well stocked and varied borders.

Tenure: Freehold (purchasers are advised to satisfy themselves as to the tenure via their legal representative). Property construction: Traditional Parking: Drive Electricity supply: Mains Water supply: Mains Sewerage: Mains Heating: Gas (Purchasers are advised to satisfy themselves as to their suitability). Broadb and type: TBC See Ofcom link for speed: <u>https://checker.ofcom.org.uk/</u> Mobile signal/coverage: See Ofcom link <u>https://checker.ofcom.org.uk/</u> Local Authority/Tax Band: Lichfield District Council / Tax Band C Useful Websites: <u>www.gov.uk/government/organisations/environment-agency</u> Our Ref: JGA/18042024