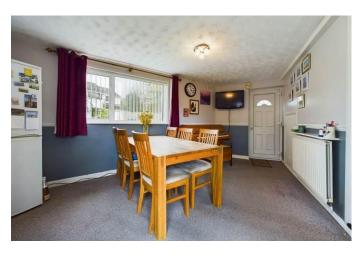

Immediately adjacent to the kitchen is a large separate dining room with side aspect window and external doors. Leading off is a very useful modern fitted and tiled three piece guest's cloakroom and shower.