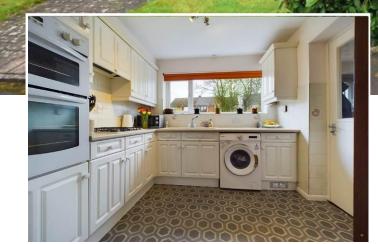

The fitted kitchen enjoys very pleasant rear garden views and has a full range of white panel fronted base and wall units, contrasting worktops and splash back tiling, inset sink unit, built in double oven, gas hob and extractor hood.