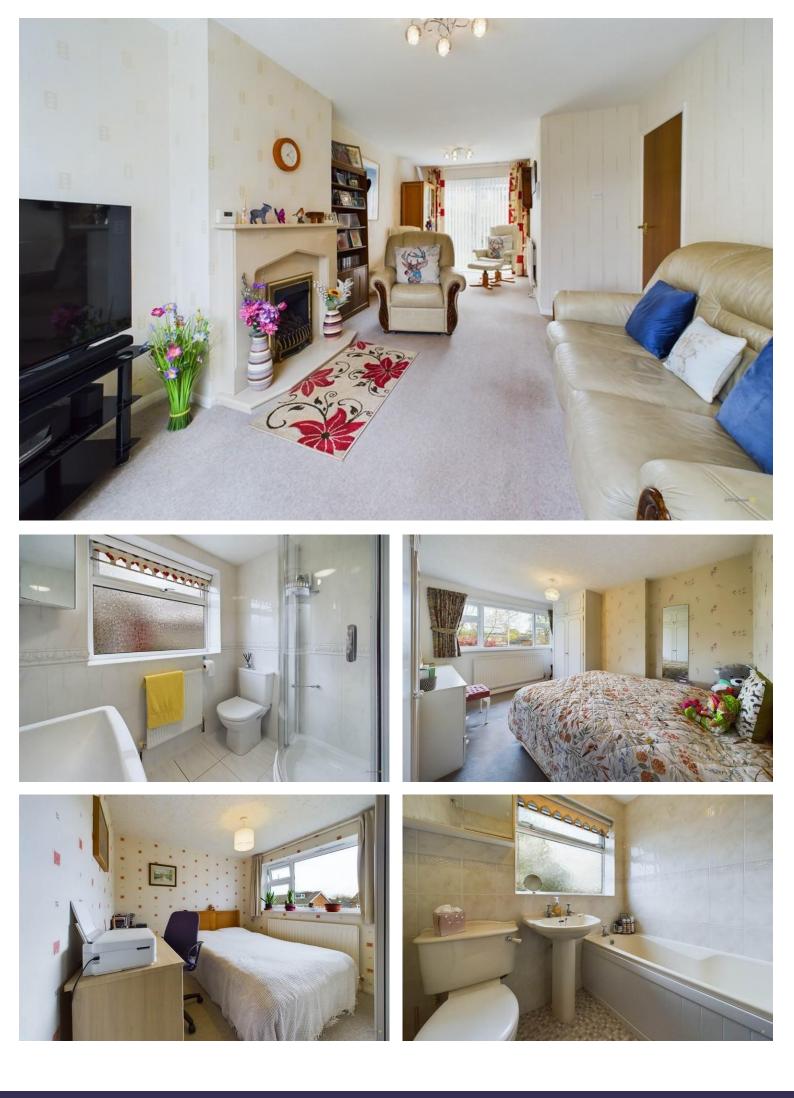

The property is gas centrally heated and uPVC double glazed and offers an enclosed storm porch that then leads into the reception hall with staircase leading to the first floor.

Off the reception hall is a through lounge with window to the front and patio doors to the rear together with a feature modern stone fireplace and gas coals fire.

The fitted kitchen enjoys very pleasant rear garden views and has a full range of white panel fronted base and wall units, contrasting worktops and splash back tiling, inset sink unit, built in double oven, gas hob and extractor hood.

Immediately adjacent to the kitchen is a large separate dining room with side aspect window and external doors. Leading off is a very useful modern fitted and tiled three piece guest's cloakroom and shower.

The first floor landing has a side facing window, built in boiler/airing cupboard and access to the three bedrooms and family bathroom. Bedroom one is a front facing double room with built in wardrobes and dressing table, bedroom two is a rear facing double room with built in wardrobe and bedroom three is a single sized front facing room.

The family bathroom is fully tiled and has a bath, wash hand basin and low level WC.

Outside a single garage has two parking spaces in front of. There are lawned front and side gardens with various shrubs and a laurel screen hedge.