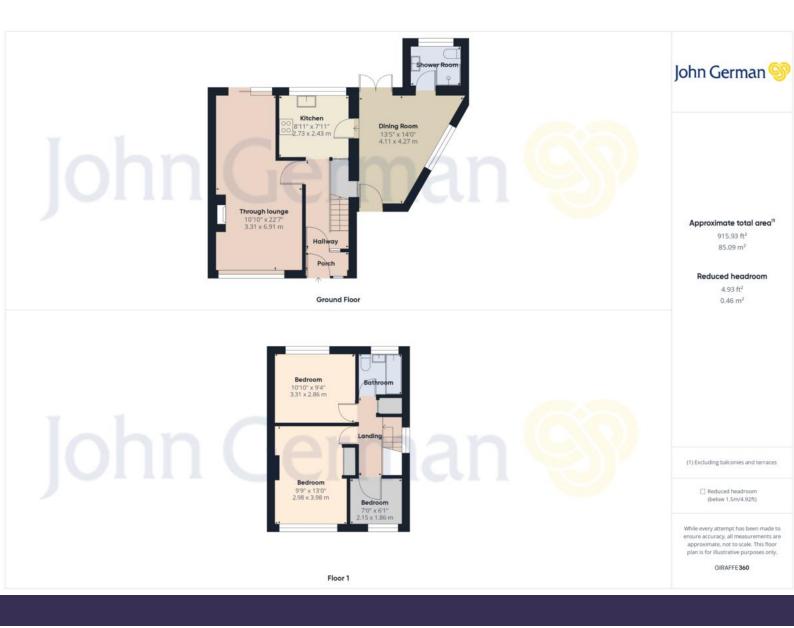

The property is gas centrally heated and uPVC double glazed and offers an enclosed storm porch that then leads into the reception hall with staircase leading to the first floor.

Off the reception hall is a through lounge with window to the front and patio doors to the rear together with a feature modern stone fireplace and gas coals fire.

The fitted kitchen enjoys very pleasant rear garden views and has a full range of white panel fronted base and wall units, contrasting worktops and splash back tiling, inset sink unit, built in double oven, gas hob and extractor hood.

Immediately adjacent to the kitchen is a large separate dining room with side aspect window and external doors. Leading off is a very useful modern fitted and tiled three piece guest's cloakroom and shower.

The first floor landing has a side facing window, built in boiler/airing cupboard and access to the three bedrooms and family bathroom. Bedroom one is a front facing double room with built in wardrobes and dressing table, bedroom two is a rear facing double room with built in wardrobe and bedroom three is a single sized front facing room.

The family bathroom is fully tiled and has a bath, wash hand basin and low level WC.

Outside a single garage has two parking spaces in front of. There are lawned front and side gardens with various shrubs and a laurel screen hedge.