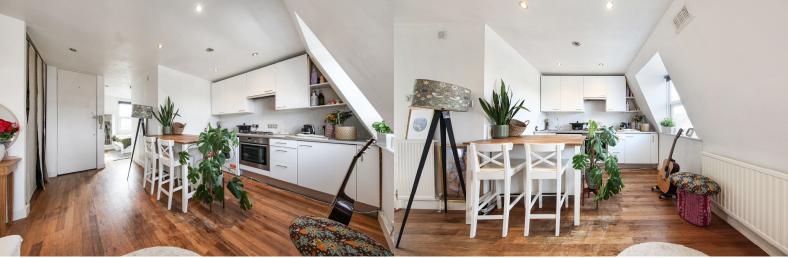

## Great Western Road, Maida Hill, W9

Top Floor Flat

Asking Price Of: £325,000

This bright, top floor recently refreshed apartment is being offered to the market chain free. Featuring a variety of clever space saving features, such as the wrap round tables and built in storage, which along with the dual aspect large sash windows give the whole apartment a feeling of space and serenity. With a long lease and low annual fees, this is a great opportunity for either a first time buyer or an investor looking to expand their portfolio. Early viewings are strongly recommended.

- Top floor one bedroom flat
- Open plan kitchen and living room
- Bright, dual aspect flat
- Large sash windows
- Walking distance to Westbourne Park
   Station
- Walking distance to Portobello Road and Hyde Park