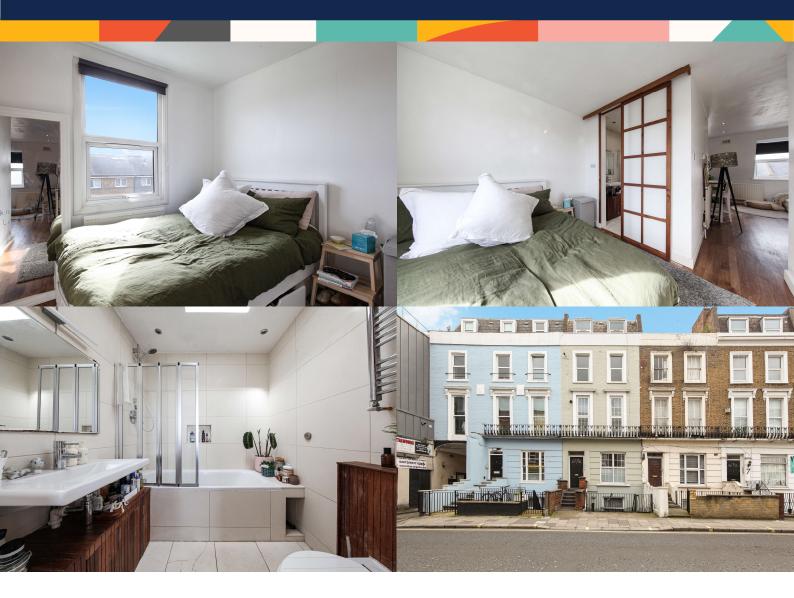

## Great Western Road, Maida Hill, W9

Top Floor Flat

Asking Price Of: £325,000

This bright, top floor recently refreshed apartment is being offered to the market chain free. Featuring a variety of clever space saving features, such as the wrap round tables and built in storage, which along with the dual aspect large sash windows give the whole apartment a feeling of space and serenity. With a long lease and low annual fees, this is a great opportunity for either a first time buyer or an investor looking to expand their portfolio. Early viewings are strongly recommended.

- Top floor one bedroom flat
- Open plan kitchen and living room
- Bright, dual aspect flat
- Large sash windows
- Walking distance to Westbourne Park
   Station
- Walking distance to Portobello Road and Hyde Park