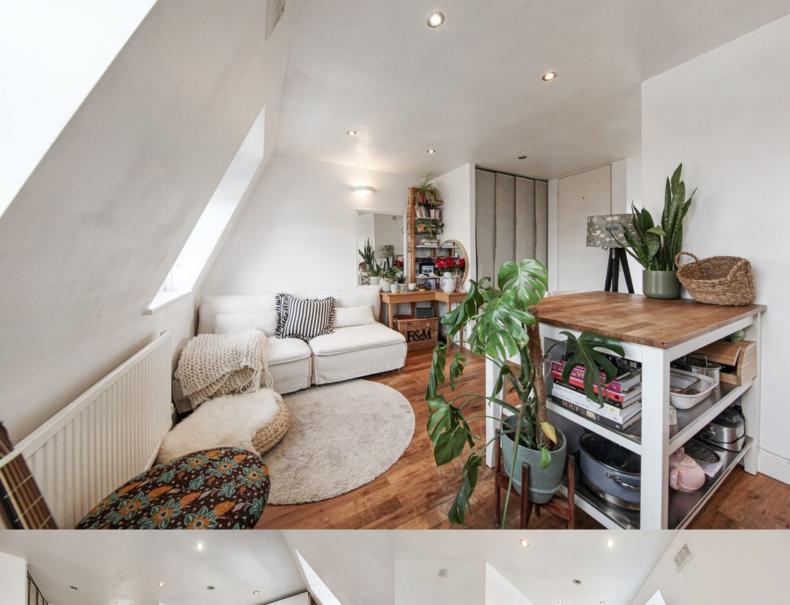

## Great Western Road, Maida Hill, W9

Top Floor Flat

Asking Price Of: £325,000

This bright, top floor recently refreshed apartment is being offered to the market chain free. Featuring a variety of clever space saving features, such as the wrap round tables and built in storage, which along with the dual aspect large sash windows give the whole apartment a feeling of space and serenity. With a long lease and low annual fees, this is a great opportunity for either a first time buyer or an investor looking to expand their portfolio. Early viewings are strongly recommended.

- Top floor one bedroom flat
- Open plan kitchen and living room
- Bright, dual aspect flat
- Large sash windows
- Walking distance to Westbourne Park
   Station
- Walking distance to Portobello Road and Hyde Park