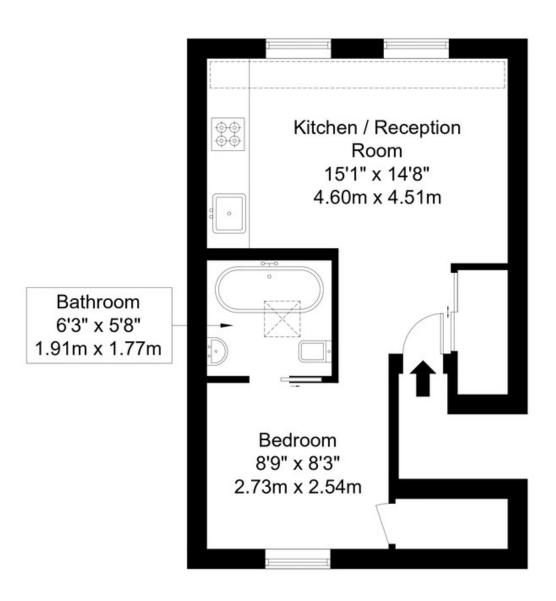

## **Great Western Road, W9 3NW**

Approx Gross Internal Area = 30.91 sq m / 333 sq ft

Third Floor

Ref:

Copyright P L A N

The Floor plan is not to scale and measurements and areas shown are approximate and therefore should be used for illustrative purposes only. The plan has been prepared in accordance with the RICS code of Measuring Practice and whilst we have confidence in the information produced it must not be relied on. Maximum lengths and widths are represented on the floor plan. If there is any aspect of particular importance, you should carry out or commission your own inspection of the property.

Copyright @ BLEUPLAN

20 Great Western Road London **W9 3NN** 

T: 020 7286 5757

E: sales@westways.co.uk

W: westways.co.uk

**Tenure:** Leasehold

Gross Internal Area: 333 sqft

Local Authority: Westminster City Council