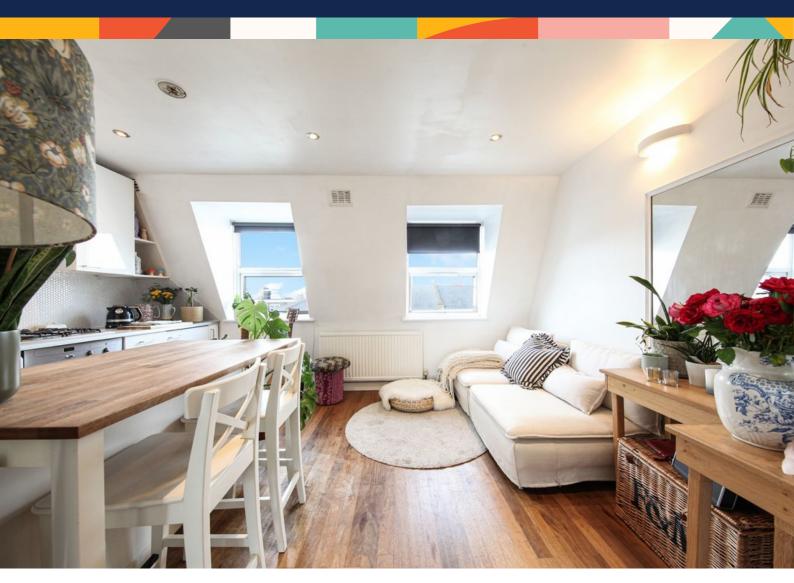

## Great Western Road, Maida Hill, W9

Top Floor Flat

Asking Price Of: £325,000

This bright, top floor recently refreshed apartment is being offered to the market chain free. Featuring a variety of clever space saving features, such as the wrap round tables and built in storage, which along with the dual aspect large sash windows give the whole apartment a feeling of space and serenity. With a long lease and low annual fees, this is a great opportunity for either a first time buyer or an investor looking to expand their portfolio. Early viewings are strongly recommended.

- Top floor one bedroom flat
- Open plan kitchen and living room
- Bright, dual aspect flat
- Large sash windows
- Walking distance to Westbourne Park
   Station
- Walking distance to Portobello Road and Hyde Park