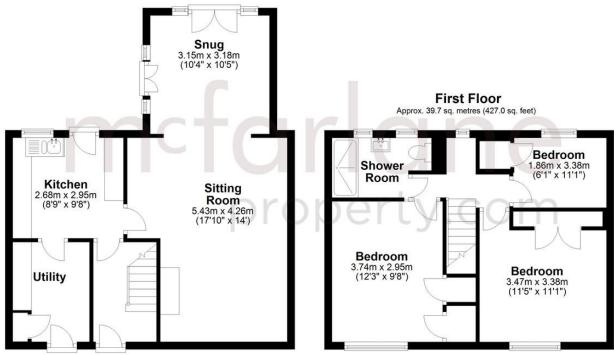

# Ground Floor Approx. 50.0 sq. metres (538.2 sq. feet)

Total area: approx. 89.7 sq. metres (965.1 sq. feet)

Our team are friendly, experienced and are all local. They know it better than they do their own living rooms and can help you find what you're looking for because we love where we live.