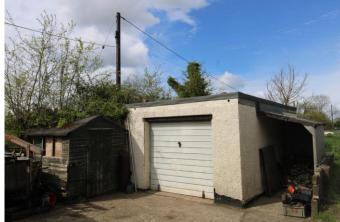

#### Purton, Wiltshire

- Period Detached Cottage
- Set in 0.25 Acres
- Two / Three Bedrooms

A delightful period cottage positioned between Purton and West Swindon on the side of the B4553 and set within approximately 0.25 acres. This period cottage boasts charm and feature plus the option to extend and alter (subject to planning and permission). The expansive gardens offer a delightful setting with mature grounds and trees. A summary of accommodation briefly comprises: Entrance Hall, Kitchen, Utility, Living Room, Rear Lobby and Ground Floor Bathroom. To the First Floor Two / Three Bedrooms. Externally there is a Detached Garage / Workshop and Off-Road Parking. Viewings by Appointment ONLY Sole Selling Agents McFarlane 01793 751044.