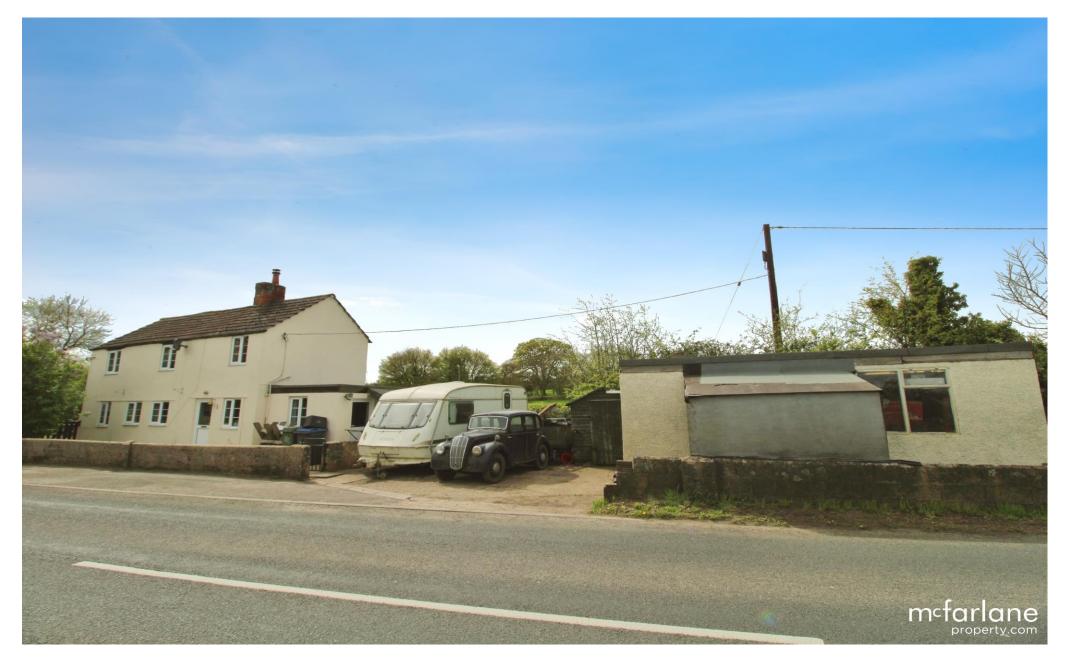

#### Purton, Wiltshire

- Period Detached Cottage
- Set in 0.25 Acres
- Two / Three Bedrooms

A delightful period cottage positioned between Purton and West Swindon on the side of the B4553 and set within approximately 0.25 acres. This period cottage boasts charm and feature plus the option to extend and alter (subject to planning and permission). The expansive gardens offer a delightful setting with mature grounds and trees. A summary of accommodation briefly comprises: Entrance Hall, Kitchen, Utility, Living Room, Rear Lobby and Ground Floor Bathroom. To the First Floor Two / Three Bedrooms. Externally there is a Detached Garage / Workshop and Off-Road Parking. Viewings by Appointment ONLY Sole Selling Agents McFarlane 01793 751044.