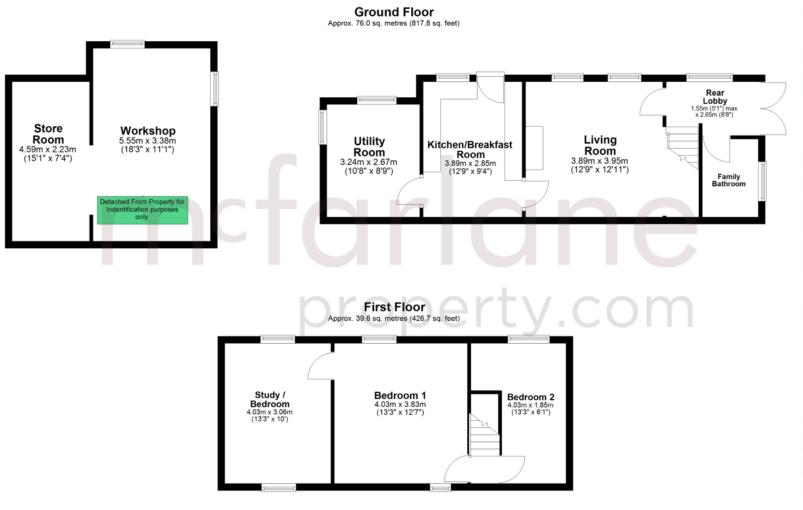

#### Purton, Wiltshire

- Period Detached Cottage
- Set in 0.25 Acres
- Two / Three Bedrooms

A delightful period cottage positioned between Purton and West Swindon on the side of the B4553 and set within approximately 0.25 acres. This period cottage boasts charm and feature plus the option to extend and alter (subject to planning and permission). The expansive gardens offer a delightful setting with mature grounds and trees. A summary of accommodation briefly comprises: Entrance Hall, Kitchen, Utility, Living Room, Rear Lobby and Ground Floor Bathroom. To the First Floor Two / Three Bedrooms. Externally there is a Detached Garage / Workshop and Off-Road Parking. Viewings by Appointment ONLY Sole Selling Agents McFarlane 01793 751044.

# Id z,

Total area: approx. 115.6 sq. metres (1244.5 sq. feet)