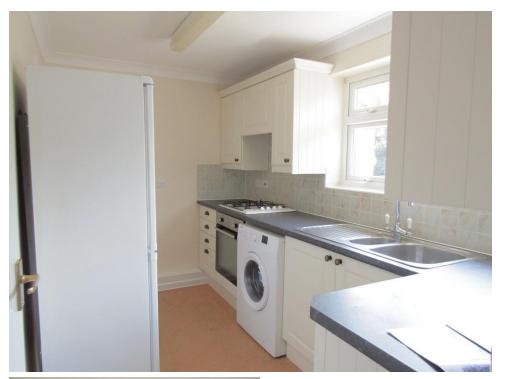

## Accommodation

Entrance Stairs Lounge (4.9m x 3.7m) Kitchen (3.3m x 2m) Bedroom One (4m x 3.7m) Bedroom Two (3.1m x 3m) Bathroom