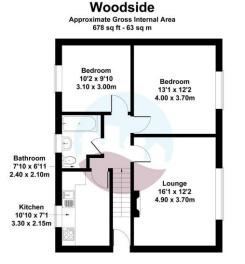

## Accommodation

Entrance Stairs Lounge (4.9m x 3.7m) Kitchen (3.3m x 2m) Bedroom One (4m x 3.7m) Bedroom Two (3.1m x 3m) Bathroom