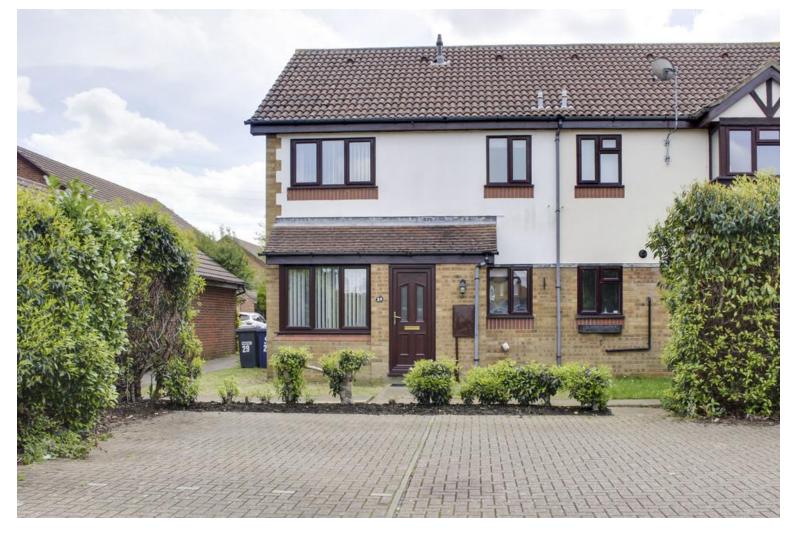

## 29 Lindisfarne Close, Eynesbury, St Neots, PE19 2UT

- STARTER HOME
- ONE BEDROOM
- REFITTED KITCHEN

- EPC RATING C 71
- . KITCHEN APPLIANCES INCLUDED
- ALLOCATED PARKING

Lovett Sales & Lettings are pleased to offer this one bedroom starter home on the popular Parklands development. Accommodation comprises of kitchen, lounge, bedroom and bathroom. The kitchen has been refitted and has a cooker, fridge/freezer and washing machine. Gas radiator central heating. Wardrobe. Allocated parking space which is directly outside the front door. Sorry no pets. Available now.