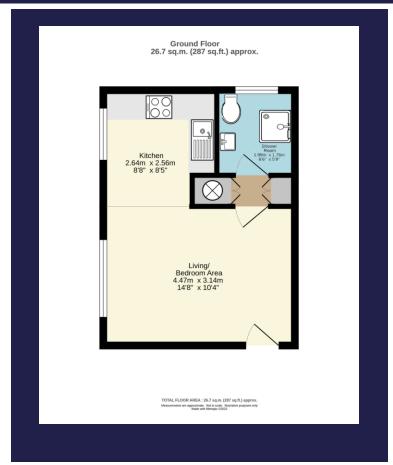

## Lounge

14' 8" x 10' 4" (4.47m x 3.15m)

### Kitchen

8' 8" x 8' 5" (2.64m x 2.57m)