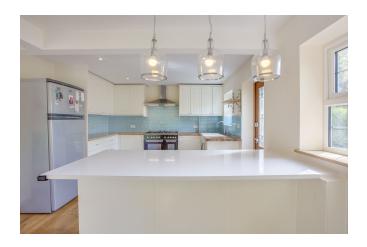

The accommodation includes entrance hall, utility room, large open plan kitchen/sitting/dining room, master bedroom with en-suite shower room, family bathroom, enclosed south-westerly facing garden, off road parking. Available Now.