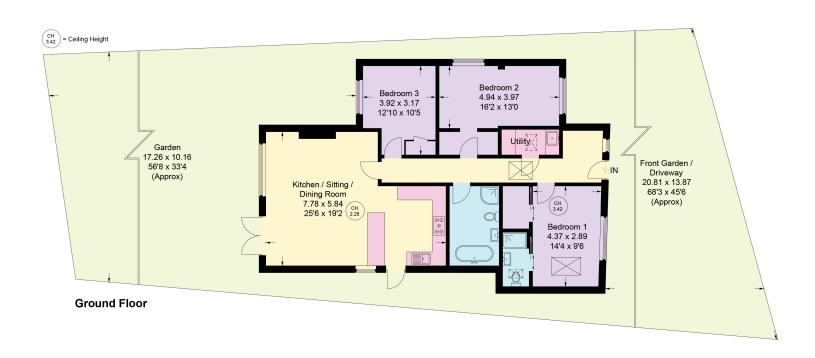

## Village Way

Approximate Gross Internal Area = 112.7 sq m / 1213 sq ft

Floor Plan produced for Wilson Heal by Media Arcade ©.

Illustration for identification purposes only. Window and door openings are approximate. Whilst every attempt is made to assure accuracy in the preparation of this plan, please check all dimensions, shapes and compass bearings before making any decisions reliant upon them.