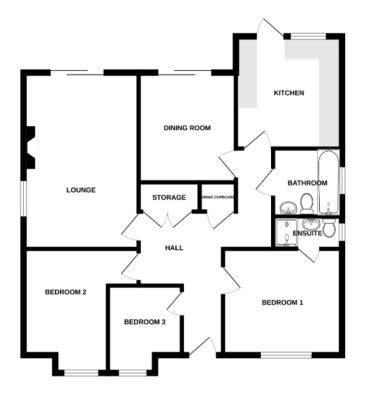

# Property Description

David Martin Estate Agents are delighted to offer for sale this detached three bedroom bungalow centrally situated in the popular village of Tiptree within walking distance to a range of shops, schools and local amenities. The property offer versatile accommodation comprising of an entrance hall, lounge with doors to rear garden, separate dining room, kitchen, bedroom one with ensuite shower room, two further bedrooms and a family bathroom. Externally the property benefits from a garage, ample parking and an enclosed garden to rear. Viewing is advised to appreciate the space and potential that the property offers.

### **ENTRANCE HALL**

Entrance to the property is made via part glazed entrance door to front aspect to entrance hall, access to loft space, storage cupboard and airing cupboard, tiled floor, radiator, door to:

# LOUNGE

 $16' \, 4" \times 10' \, 8"$  (4.98m x 3.25m) Being well lit by patio doors to rear aspect and window to side, double radiator, TV aerial point.

### DINING ROOM

 $10'\ 2''\ x\ 9'\ 10''\ (3.1m\ x\ 3m)$  Patio doors to rear aspect, radiator.

# KITCHEN/BREAKFAST ROOM

10' 4" x 9' 10" (3.15m x 3m) Being comprehensively fitted with a range of units comprising of single drain sink unit inset to worksurface with appliance storage and drawers and cupboards under, matching range of eye level wall mounted units, gas hob and electric double oven inset to remain, wall mounted gas fired boiler, plumbing for washing machine, splash tiling, tiled floor, window and half glazed door to rear aspect.

# BEDROOM ONE

11' x 9' 10" (3.35m x 3m) Window to front as pect, radiator, door to:

# **ENSUITE SHOWER**

Suite comprising of low flush WC, pedestal wash hand basin, shower cubical, splash tiling, radiator, window to side aspect.

# **BEDROOM TWO**

11' 4" x 8' (3.45m x 2.44m) Window to front aspect, radiator, fitted wardrobes.

## BEDROOM THREE

 $8' \times 6' \times 10''$  (2.44m x 2.08m) Window to front aspect, radiator.

# **BATHROOM**

Suite comprising of pedestal wash hand basin, low flush WC, panel bath, window to side aspect, splash tiling, radiator.

To the front of the property there is hardstanding and driveway to side providing parking for a number of vehicles leading to a garage measuring 18ft x 8'4ft with up and over door power and light connected. Pedestrian access to rear garden.