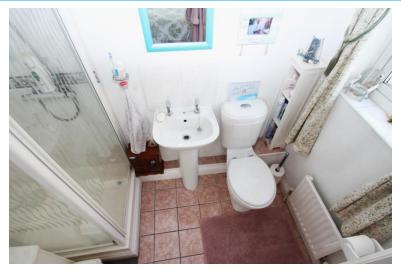

# **ENSUITE SHOWER**

Suite comprising of low flush WC, pedestal wash hand basin, shower cubical, splash tiling, radiator, window to side aspect.