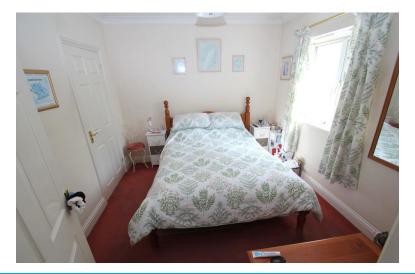

# BEDROOM ONE

11' x 9' 10" (3.35m x 3m) Window to front as pect, radiator, door to: