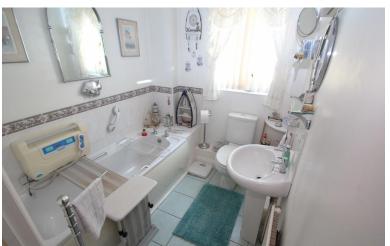

# **BATHROOM**

Suite comprising of pedestal wash hand basin, low flush WC, panel bath, window to side aspect, splash tiling, radiator.

To the front of the property there is hardstanding and driveway to side providing parking for a number of vehicles leading to a garage measuring 18ft x 8'4ft with up and over door power and light connected. Pedestrian access to rear garden.