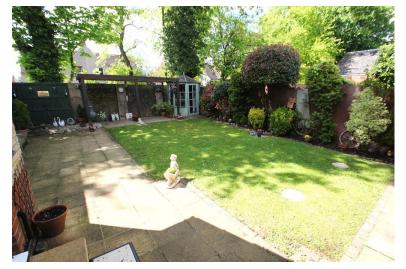

### REAR GARDEN

Being well enclosed by fencing, wall and hedge borders, the garden is laid to lawn with flower beds and shrubs, outside tap and light and electric canopy, paved patio to the rear of the property.