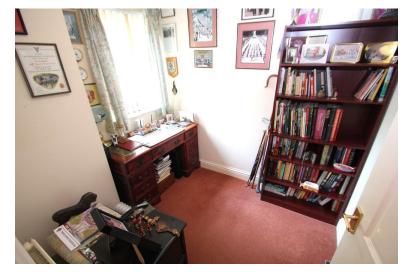

## BEDROOM THREE

 $8' \times 6' \times 10''$  (2.44m x 2.08m) Window to front aspect, radiator.