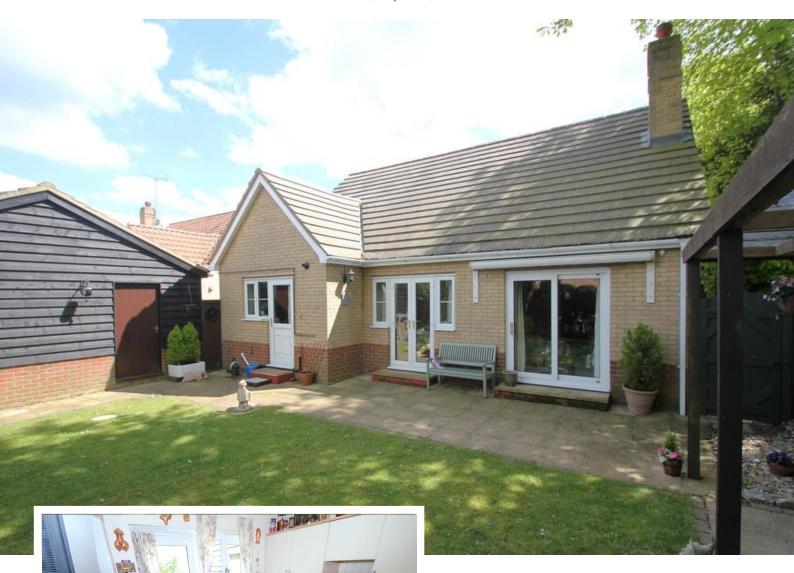

# **BATHROOM**

Suite comprising of pedestal wash hand basin, low flush WC, panel bath, window to side aspect, splash tiling, radiator.

To the front of the property there is hardstanding and driveway to side providing parking for a number of vehicles leading to a garage measuring 18ft x 8'4ft with up and over door power and light connected. Pedestrian access to rear garden.

### REAR GARDEN

Being well enclosed by fencing, wall and hedge borders, the garden is laid to lawn with flower beds and shrubs, outside tap and light and electric canopy, paved patio to the rear of the property.