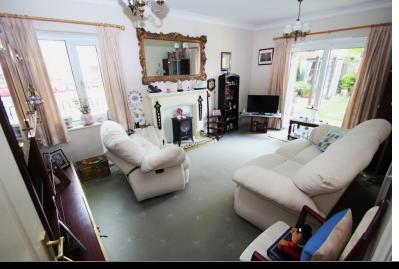

# LOUNGE

 $16' \, 4" \times 10' \, 8"$  (4.98m x 3.25m) Being well lit by patio doors to rear aspect and window to side, double radiator, TV aerial point.