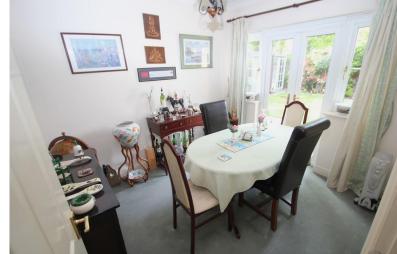

### DINING ROOM

 $10'\ 2''\ x\ 9'\ 10''\ (3.1m\ x\ 3m)$  Patio doors to rear aspect, radiator.