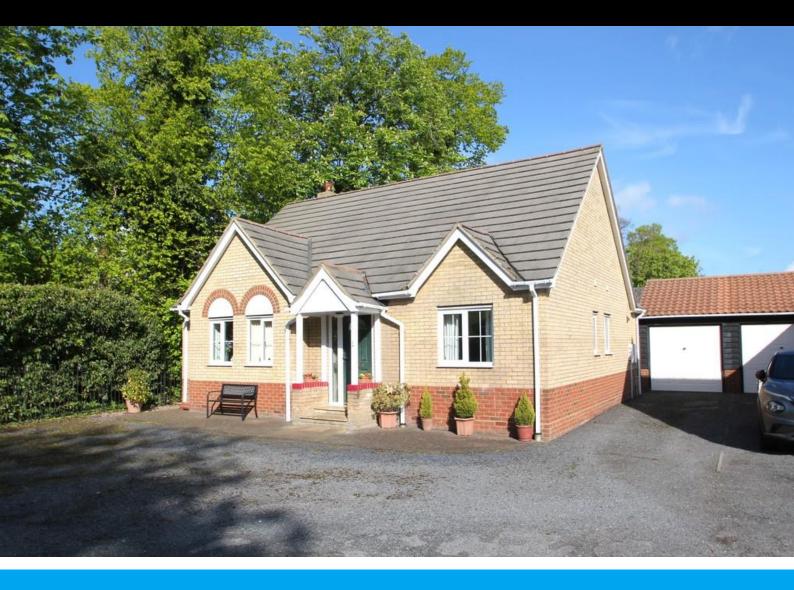

**Grove Road**Tiptree, CO5 0JP

**£410,000** EPC Rating 'C'

- Detached Three Bedroom Bungalow
- Garage & Ample Parking

- Central Village Location
- Lounge & Separate Dining Room

# Property Description

David Martin Estate Agents are delighted to offer for sale this detached three bedroom bungalow centrally situated in the popular village of Tiptree within walking distance to a range of shops, schools and local amenities. The property offer versatile accommodation comprising of an entrance hall, lounge with doors to rear garden, separate dining room, kitchen, bedroom one with ensuite shower room, two further bedrooms and a family bathroom. Externally the property benefits from a garage, ample parking and an enclosed garden to rear. Viewing is advised to appreciate the space and potential that the property offers.

# **BATHROOM**

Suite comprising of pedestal wash hand basin, low flush WC, panel bath, window to side aspect, splash tiling, radiator.

To the front of the property there is hardstanding and driveway to side providing parking for a number of vehicles leading to a garage measuring 18ft x 8'4ft with up and over door power and light connected. Pedestrian access to rear garden.