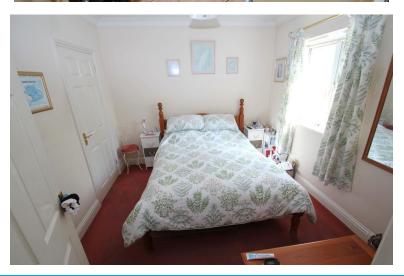

# BEDROOM ONE

11' x 9' 10" (3.35m x 3m) Window to front as pect, radiator, door to:

#### BEDROOM TWO

11' 4" x 8' (3.45m x 2.44m) Window to front aspect, radiator, fitted wardrobes.

BEDROOM THREE

8' x 6' 10" (2.44m x 2.08m) Window to front aspect, radiator.