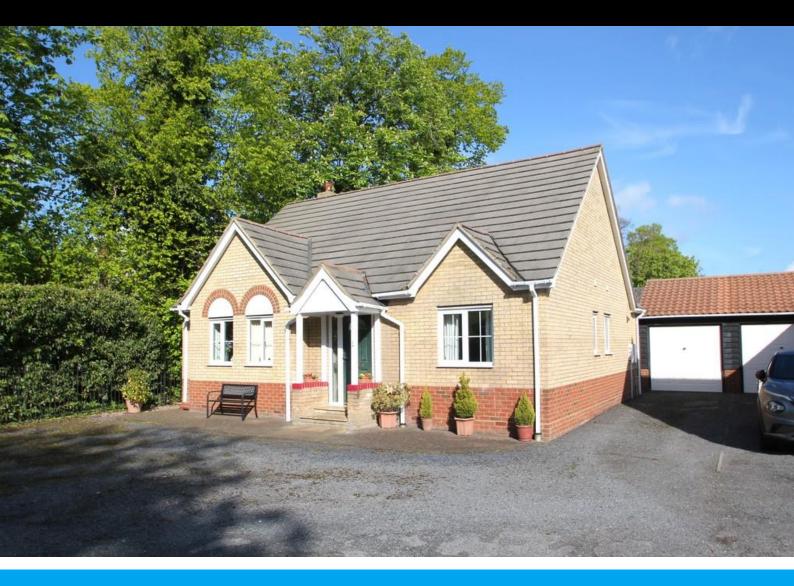

Grove Road Tiptree, CO5 0JP £375,000 EPC Rating 'C'

- Detached Three Bedroom Bungalow
- Garage & Ample Parking

- Central Village Location
- Lounge & Separate Dining Room

# Property Description

David Martin Estate Agents are delighted to offer for sale this detached three bedroom bungalow centrally situated in the popular village of Tiptree within walking distance to a range of shops, schools and local amenities. The property offer versatile accommodation comprising of an entrance hall, lounge with doors to rear garden, separate dining room, kitchen, bedroom one with ensuite shower room, two further bedrooms and a family bathroom. Externally the property benefits from a garage, ample parking and an enclosed garden to rear. Viewing is advised to appreciate the space and potential that the property offers.

# BATHROOM

Suite comprising of pedestal wash hand basin, low flush WC, panel bath, window to side aspect, splash tiling, radiator.

To the front of the property there is hardstanding and driveway to side providing parking for a number of vehicles leading to a garage measuring 18ft x 8'4ft with up and over door power and light connected. Pedestrian access to rear garden.