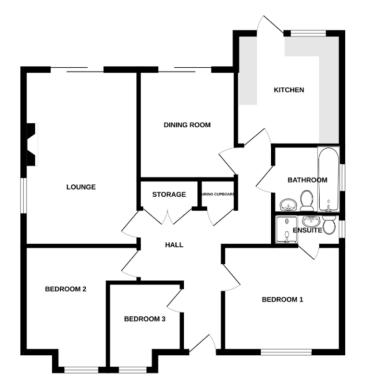

# Property Description

David Martin Estate Agents are delighted to offer for sale this detached three bedroom bungalow centrally situated in the popular village of Tiptree within walking distance to a range of shops, schools and local amenities. The property offer versatile accommodation comprising of an entrance hall, lounge with doors to rear garden, separate dining room, kitchen, bedroom one with ensuite shower room, two further bedrooms and a family bathroom. Externally the property benefits from a garage, ample parking and an enclosed garden to rear. Viewing is advised to appreciate the space and potential that the property offers.

## ENTRANCE HALL

Entrance to the property is made via part glazed entrance door to front aspect to entrance hall, access to loft space, storage cupboard and airing cupboard, tiled floor, radiator, door to:

## LOUNGE

16' 4" x 10' 8" (4.98m x 3.25m) Being well lit by patio doors to rear aspect and window to side, double radiator, TV aerial point.

## DINING ROOM

10' 2" x 9' 10" (3.1m x 3m) Patio doors to rear aspect, radiator.

#### KITCHEN/BREAKFAST ROOM

10' 4" x 9' 10" (3.15m x 3m) Being comprehensively fitted with a range of units comprising of single drain sink unit inset to worksurface with appliance storage and drawers and cupboards under, matching range of eye level wall mounted units, gas hob and electric double oven inset to remain, wall mounted gas fired boiler, plumbing for washing machine, splash tiling, tiled floor, window and half glazed door to rear aspect.

# BEDROOM ONE

11' x 9' 10" (3.35m x 3m) Window to front as pect, radiator, door to:

# ENSUITE SHOWER

Suite comprising of low flush WC, pedestal wash hand basin, shower cubical, splash tiling, radiator, window to side aspect.

#### BEDROOM TWO

11' 4" x 8' (3.45m x 2.44m) Window to front aspect, radiator, fitted wardrobes.

BEDROOM THREE

8' x 6' 10" (2.44m x 2.08m) Window to front aspect, radiator.

# BATHROOM

Suite comprising of pedestal wash hand basin, low flush WC, panel bath, window to side aspect, splash tiling, radiator.

To the front of the property there is hardstanding and driveway to side providing parking for a number of vehicles leading to a garage measuring 18ft x 8'4ft with up and over door power and light connected. Pedestrian access to rear garden.