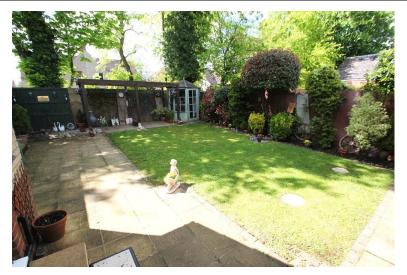

#### REAR GARDEN

Being well enclosed by fencing, wall and hedge borders, the garden is laid to lawn with flower beds and shrubs, outside tap and light and electric canopy, paved patio to the rear of the property.