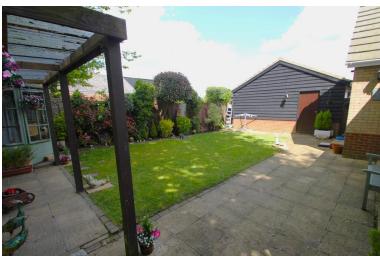

#### REAR GARDEN

Being well enclosed by fencing, wall and hedge borders, the garden is laid to lawn with flower beds and shrubs, outside tap and light and electric canopy, paved patio to the rear of the property.