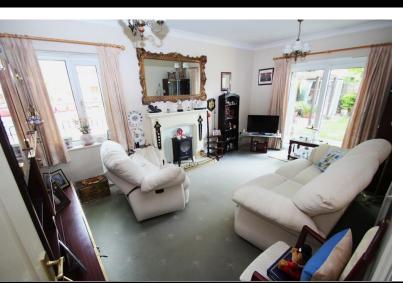

## LOUNGE

16' 4" x 10' 8" (4.98m x 3.25m) Being well lit by patio doors to rear aspect and window to side, double radiator, TV aerial point.