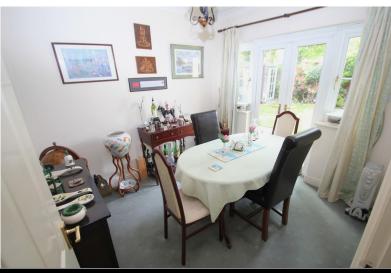

## DINING ROOM

10' 2" x 9' 10" (3.1m x 3m) Patio doors to rear aspect, radiator.