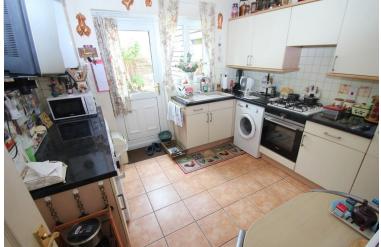

#### KITCHEN/BREAKFAST ROOM

10' 4" x 9' 10" (3.15m x 3m) Being comprehensively fitted with a range of units comprising of single drain sink unit inset to worksurface with appliance storage and drawers and cupboards under, matching range of eye level wall mounted units, gas hob and electric double oven inset to remain, wall mounted gas fired boiler, plumbing for washing machine, splash tiling, tiled floor, window and half glazed door to rear aspect.