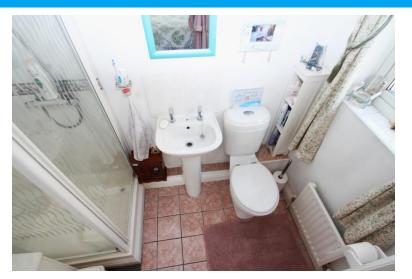

# ENSUITE SHOWER

Suite comprising of low flush WC, pedestal wash hand basin, shower cubical, splash tiling, radiator, window to side aspect.

# BATHROOM

Suite comprising of pedestal wash hand basin, low flush WC, panel bath, window to side aspect, splash tiling, radiator.

To the front of the property there is hardstanding and driveway to side providing parking for a number of vehicles leading to a garage measuring 18ft x 8'4ft with up and over door power and light connected. Pedestrian access to rear garden.