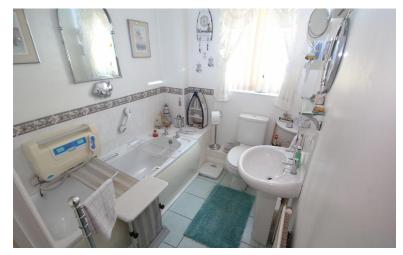

# BATHROOM

Suite comprising of pedestal wash hand basin, low flush WC, panel bath, window to side aspect, splash tiling, radiator.

To the front of the property there is hardstanding and driveway to side providing parking for a number of vehicles leading to a garage measuring 18ft x 8'4ft with up and over door power and light connected. Pedestrian access to rear garden.