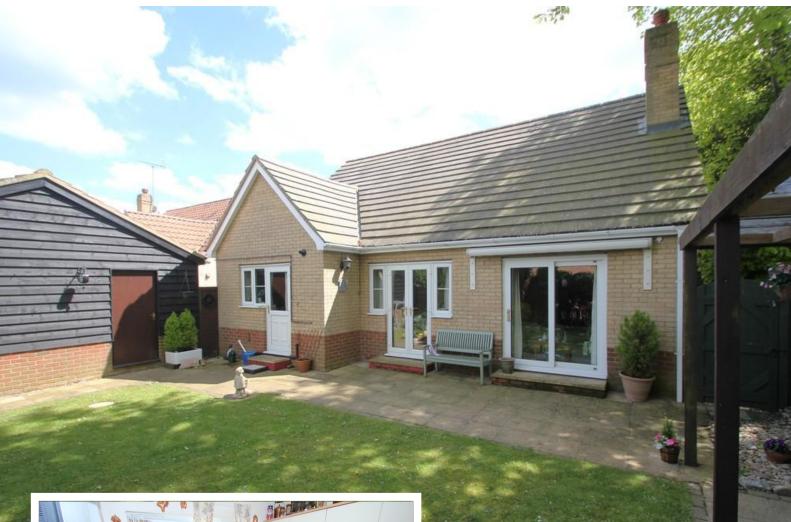

#### REAR GARDEN

Being well enclosed by fencing, wall and hedge borders, the garden is laid to lawn with flower beds and shrubs, outside tap and light and electric canopy, paved patio to the rear of the property.