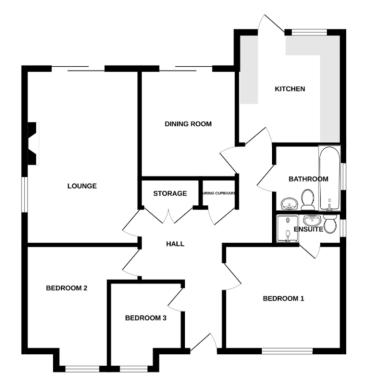

# Property Description

David Martin Estate Agents are delighted to offer for sale this detached three bedroom bungalow centrally situated in the popular village of Tiptree within walking distance to a range of shops, schools and local amenities. The property offers versatile accommodation comprising of an entrance hall, lounge with doors to rear garden, separate dining room, kitchen, bedroom one with ensuite shower room, two further bedrooms and a family bathroom. Externally the property benefits from a garage, ample parking and an enclosed garden to rear. Viewing is advised to appreciate the space and potential that the property offers.

# ENTRANCE HALL

Entrance to the property is made via part glazed entrance door to front aspect to entrance hall, access to loft space, storage cupboard and airing cupboard, tiled floor, radiator, door to:

# LOUNGE

16' 4" x 10' 8" (4.98m x 3.25m) Being well lit by patio doors to rear aspect and window to side, double radiator, TV aerial point.

## DINING ROOM

10' 2" x 9' 10" (3.1m x 3m) Patio doors to rear aspect, radiator.

#### KITCHEN/BREAKFAST ROOM

10' 4" x 9' 10" (3.15m x 3m) Being comprehensively fitted with a range of units comprising of single drain sink unit inset to worksurface with appliance storage and drawers and cupboards under, matching range of eye level wall mounted units, gas hob and electric double oven inset to remain, wall mounted gas fired boiler, plumbing for washing machine, splash tiling, tiled floor, window and half glazed door to rear aspect.

#### BEDROOM ONE

11' x 9' 10" (3.35m x 3m) Window to front aspect, radiator, door to:

### ENSUITE SHOWER

Suite comprising of low flush WC, pedestal wash hand basin, shower cubical, splash tiling, radiator, window to side aspect.

#### **BEDROOM TWO**

11' 4" x 8' (3.45m x 2.44m) Window to front aspect, radiator, fitted wardrobes.

BEDROOM THREE 8' x 6' 10" (2.44m x 2.08m) Window to front aspect,

#### BATHROOM

radiator.

Suite comprising of pedestal wash hand basin, low flush WC, panel bath, window to side aspect, splash tiling, radiator.

To the front of the property there is hardstanding and driveway to side providing parking for a number of vehicles leading to a garage measuring 18ft x 8'4ft with up and over door power and light connected. Pedestrian access to rear garden.