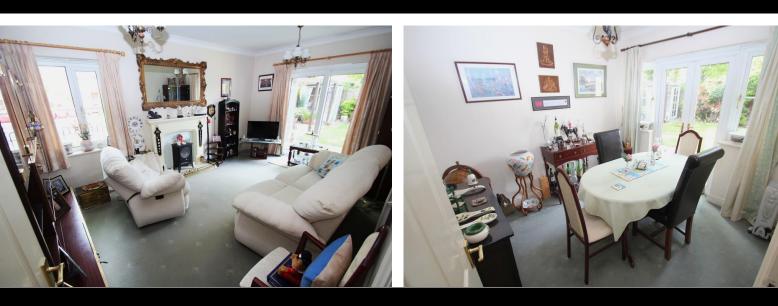

# LOUNGE

16' 4" x 10' 8" (4.98m x 3.25m) Being well lit by patio doors to rear aspect and window to side, double radiator, TV aerial point.

## DINING ROOM

10' 2" x 9' 10" (3.1m x 3m) Patio doors to rear aspect, radiator.