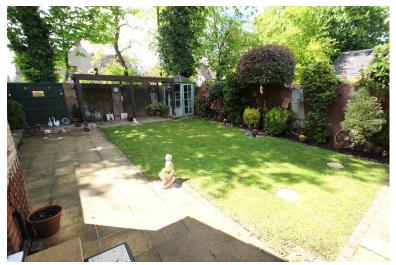

## REAR GARDEN

Being well enclosed by fencing, wall and hedge borders, the garden is laid to lawn with flower beds and shrubs, outside tap and light and electric canopy, paved patio to the rear of the property.