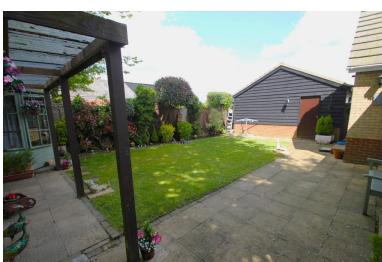

## REAR GARDEN

Being well enclosed by fencing, wall and hedge borders, the garden is laid to lawn with flower beds and shrubs, outside tap and light and electric canopy, paved patio to the rear of the property.