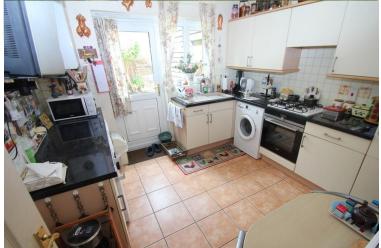

#### KITCHEN/BREAKFAST ROOM

10' 4" x 9' 10" (3.15m x 3m) Being comprehensively fitted with a range of units comprising of single drain sink unit inset to worksurface with appliance storage and drawers and cupboards under, matching range of eye level wall mounted units, gas hob and electric double oven inset to remain, wall mounted gas fired boiler, plumbing for washing machine, splash tiling, tiled floor, window and half glazed door to rear aspect.