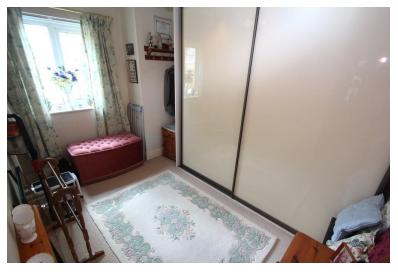

#### **BEDROOM TWO**

11' 4" x 8' (3.45m x 2.44m) Window to front aspect, radiator, fitted wardrobes.

BEDROOM THREE 8' x 6' 10" (2.44m x 2.08m) Window to front aspect,