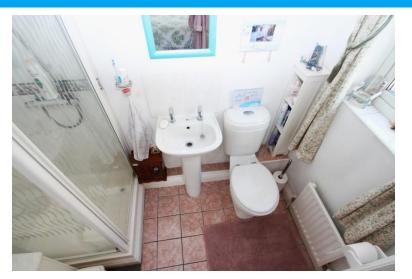

### ENSUITE SHOWER

Suite comprising of low flush WC, pedestal wash hand basin, shower cubical, splash tiling, radiator, window to side aspect.