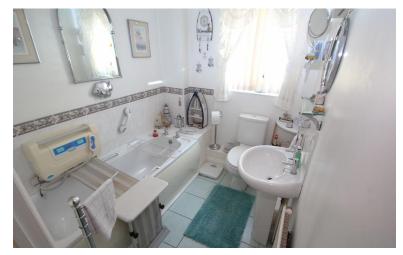

#### BATHROOM

radiator.

Suite comprising of pedestal wash hand basin, low flush WC, panel bath, window to side aspect, splash tiling, radiator.

To the front of the property there is hardstanding and driveway to side providing parking for a number of vehicles leading to a garage measuring 18ft x 8'4ft with up and over door power and light connected. Pedestrian access to rear garden.