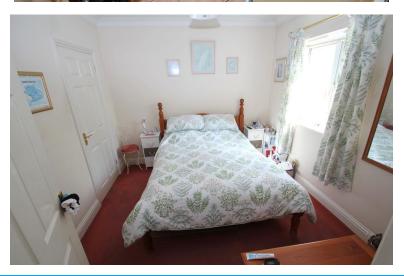

#### BEDROOM ONE

11' x 9' 10" (3.35m x 3m) Window to front aspect, radiator, door to: