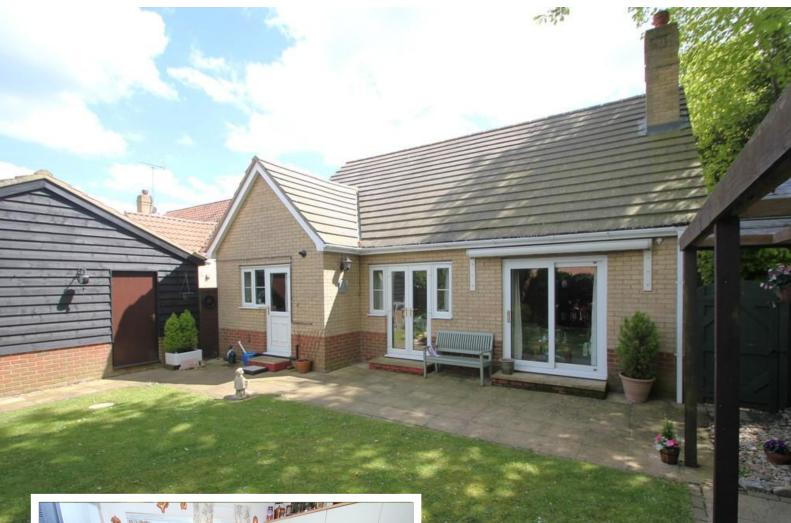

## REAR GARDEN

Being well enclosed by fencing, wall and hedge borders, the garden is laid to lawn with flower beds and shrubs, outside tap and light and electric canopy, paved patio to the rear of the property.