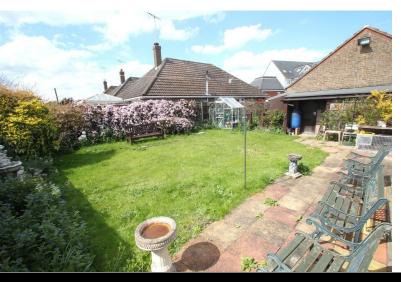

# **OUTSIDE**

To the side of the property there is a driveway providing parking leading to detached double garage with roller doors, garden to side with fruit trees being laid to lawn, pedestrian access to rear garden.

## REAR GARDEN

Rear garden being well enclosed by panel fencing mainly laid to lawn with flower beds and shrubs, paved patio area to the rear of the property, wooden storage shed and greenhouse which we understand from the vendor are to remain.