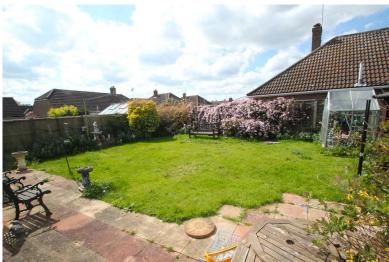

# **OUTSIDE**

To the side of the property there is a driveway providing parking leading to detached double garage with roller doors, garden to side with fruit trees being laid to lawn, pedestrian access to rear garden.

## REAR GARDEN

Rear garden being well enclosed by panel fencing mainly laid to lawn with flower beds and shrubs, paved patio area to the rear of the property, wooden storage shed and greenhouse which we understand from the vendor are to remain.