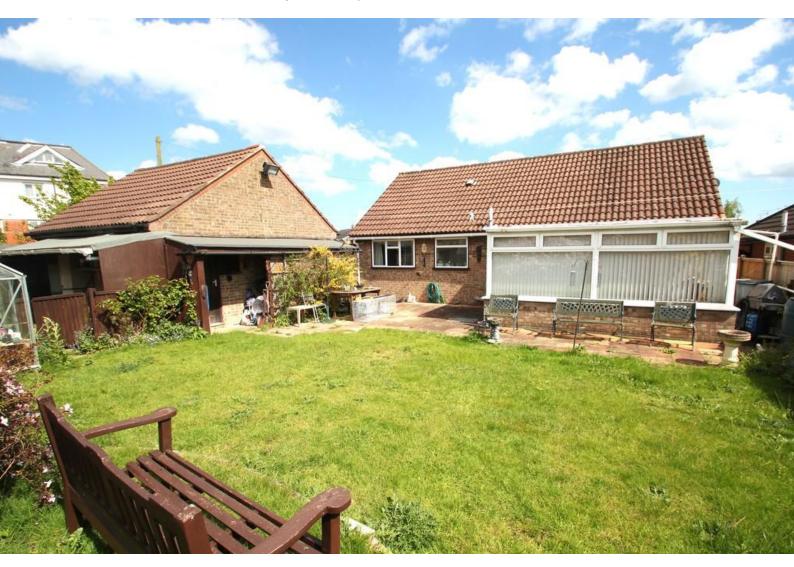

# CONSERVATORY

13' x 8' 5" (3.96m x 2.57m) Being well lit by windows to rear and side aspect and fully glazed double doors to side, radiator.

# **OUTSIDE**

To the side of the property there is a driveway providing parking leading to detached double garage with roller doors, garden to side with fruit trees being laid to lawn, pedestrian access to rear garden.

## REAR GARDEN

Rear garden being well enclosed by panel fencing mainly laid to lawn with flower beds and shrubs, paved patio area to the rear of the property, wooden storage shed and greenhouse which we understand from the vendor are to remain.