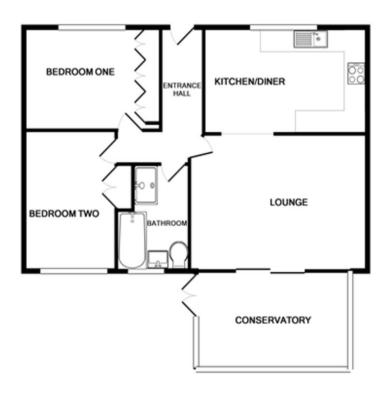

# Property Description

David Martin Estate Agents are delighted to offer for sale this detached two bedroom bungalow situated within walking distance to Tiptree village centre with its excellent range of shops, schools and local amenities. The bungalow comprises of an entrance hall, lounge, kitchen/dining room, conservatory, two bedrooms and a family bathroom with four piece suite. Externally the property benefits from a detached double garage, off road parking and gardens to front and rear. Viewing is highly recommended to appreciate the setting and space the property offers.

## **ENTRANCE HALL**

Entrance to the property is made via part a glazed entrance door to front aspect to entrance hall, access to loft housing gas fired boiler, radiator, telephone point, door to:

## LOUNGE

16' 10" x 12' 6" (5.13m x 3.81m) Being well lit by sliding patio doors to rear aspect, two double radiators, archway connecting to:

## KITCHEN/DINING ROOM

15' 6" x 9' 8" (4.72m x 2.95m) Being comprehensively fitted with a range of units comprising of single drainer sink unit inset to worksurface with drawers and cupboards beneath, matching range of eye level wall mounted units, washing machine, cooker and fridge freezer which we understand from the vendor are to remain, space for table, window to front aspect, splash tiling, radiator.

## BEDROOM ONE

12' 6" x 9' 10" (3.81m x 3m) Window to front as pect, radiator, range of fitted wardrobes.

#### **BEDROOM TWO**

12' 6" x 8' 10" (3.81m x 2.69m) Window to rear aspect, radiator, fitted wardrobes.

# CONSERVATORY

13' x 8' 5" (3.96m x 2.57m) Being well lit by windows to rear and side aspect and fully glazed double doors to side, radiator.

# **BATHROOM**

Four piece suite comprising of low flush WC, shower cubical, pedestal wash hand basin, panel bath, shower cubical, tiled floor, splash tiling, window to rear aspect, heated towel rail.

# **OUTSIDE**

To the side of the property there is a driveway providing parking leading to detached double garage with roller doors, garden to side with fruit trees being laid to lawn, pedestrian access to rear garden.

## DOUBLE GARAGE

18' 06" x 17' 06" (5.64m x 5.33m) Detached double garage with electric roller doors, power and light connected.