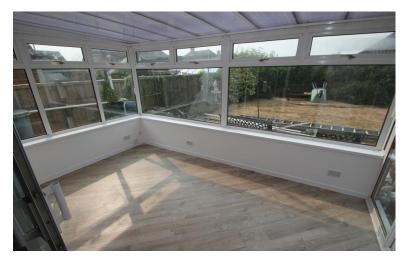

#### CONSERVATORY

13' x 8' 5" ( $3.96m \times 2.57m$ ) Being well lit by windows to rear and side aspect and fully glazed double doors to side, radiator.