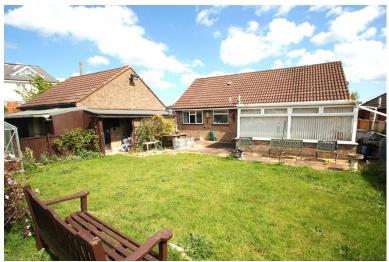

### OUTSIDE

To the side of the property there is a driveway providing parking leading to detached double garage with roller doors, garden to side with fruit trees being laid to lawn, pedestrian access to rear garden.

# REAR GARDEN

Rear garden being well enclosed by panel fencing mainly laid to lawn with flower beds and shrubs, paved patio area to the rear of the property, wooden storage shed and greenhouse which we understand from the vendor are to remain.

## DOUBLE GARAGE

18' 06" x 17' 06" (5.64m x 5.33m) Detached double garage with electric roller doors , power and light connected.