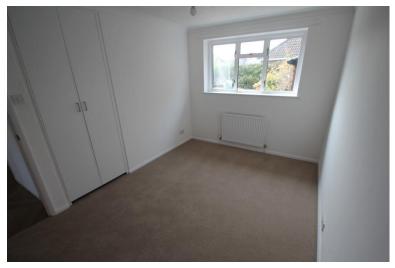

#### BEDROOM ONE

12' 6" x 9' 10" (3.81m x 3m) Window to front aspect, radiator, range of fitted wardrobes.