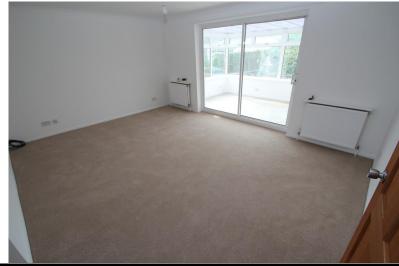

## LOUNGE

16' 10" x 12' 6" (5.13m x 3.81m) Being well lit by sliding patio doors to rear aspect, two double radiators, archway connecting to:

#### CONSERVATORY

13' x 8' 5" ( $3.96m \times 2.57m$ ) Being well lit by windows to rear and side aspect and fully glazed double doors to side, radiator.