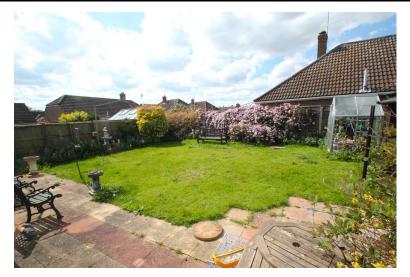

# REAR GARDEN

Rear garden being well enclosed by panel fencing mainly laid to lawn with flower beds and shrubs, paved patio area to the rear of the property, wooden storage shed and greenhouse which we understand from the vendor are to remain.