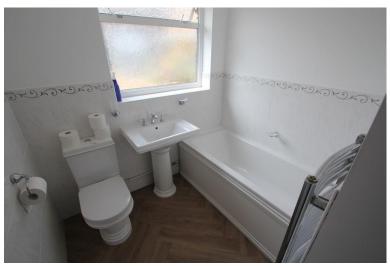

#### BATHROOM

Four piece suite comprising of low flush WC, shower cubical, pedestal wash hand basin, panel bath, shower cubical, tiled floor, splash tiling, window to rear aspect, heated towel rail.