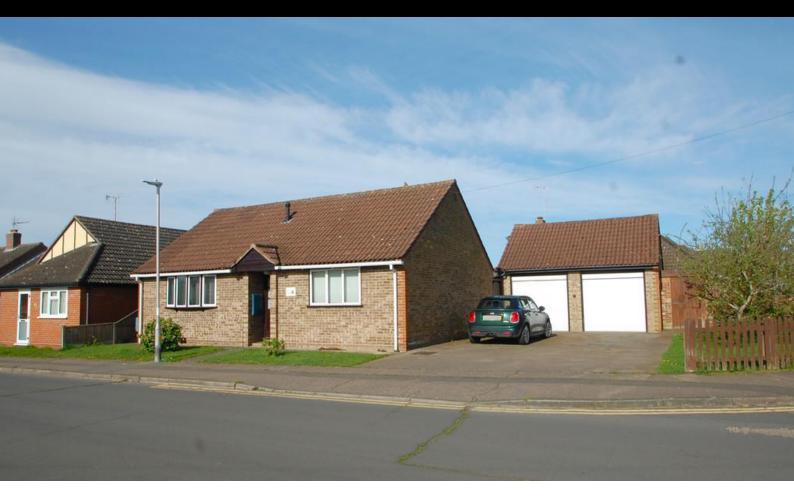

**40 Rectory Road** Tiptree, Colchester, CO5 0SX

> **£420,000** EPC Rating 'TBC'

- Detached Two Bedroom Bungalow
- Double Garage & Parking

- Enclosed Established Garden to Rear
- Central Village Location

40 Rectory Road, Tiptree, Colchester, CO5 0SX

# Property Description

David Martin Estate Agents are delighted to offer for sale this detached two bedroom bungalow situated within walking distance to Tiptree village centre with its excellent range of shops, schools and local amenities. The bungalow comprises of an entrance hall, lounge, kitchen/dining room, conservatory, two bedrooms and a family bathroom with four piece suite. Externally the property benefits from a detached double garage, off road parking and gardens to front and rear. Viewing is highly recommended to appreciate the setting and space the property offers.

### OUTSIDE

To the side of the property there is a driveway providing parking leading to detached double garage with roller doors, garden to side with fruit trees being laid to lawn, pedestrian access to rear garden.

## DOUBLE GARAGE

18' 06" x 17' 06" (5.64m x 5.33m) Detached double garage with electric roller doors , power and light connected.