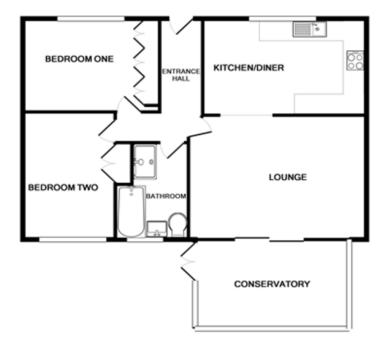

# Property Description

David Martin Estate Agents are delighted to offer for sale this detached two bedroom bungalow situated within walking distance to Tiptree village centre with its excellent range of shops, schools and local amenities. The bungalow comprises of an entrance hall, lounge, kitchen/dining room, conservatory, two bedrooms and a family bathroom with four piece suite. Externally the property benefits from a detached double garage, off road parking and gardens to front and rear. Viewing is highly recommended to appreciate the setting and space the property offers.

## ENTRANCE HALL

Entrance to the property is made via part a glazed entrance door to front aspect to entrance hall, access to loft housing gas fired boiler, radiator, telephone point, door to:

## LOUNGE

16' 10" x 12' 6" (5.13m x 3.81m) Being well lit by sliding patio doors to rear aspect, two double radiators, archway connecting to:

#### KITCHEN/DINING ROOM

15' 6" x 9' 8" (4.72m x 2.95m) Being comprehensively fitted with a range of units comprising of single drainer sink unit inset to worksurface with drawers and cupboards beneath, matching range of eye level wall mounted units, washing machine, cooker and fridge freezer which we understand from the vendor are to remain, space for table, window to front aspect, splash tiling, radiator.

#### BEDROOM ONE

12' 6" x 9' 10" (3.81m x 3m) Window to front aspect, radiator, range of fitted wardrobes.

# BEDROOM TWO

12' 6" x 8' 10" (3.81m x 2.69m) Window to rear aspect, radiator, fitted wardrobes.

#### CONSERVATORY

13' x 8' 5" ( $3.96m \times 2.57m$ ) Being well lit by windows to rear and side aspect and fully glazed double doors to side, radiator.

#### BATHROOM

Four piece suite comprising of low flush WC, shower cubical, pedestal wash hand basin, panel bath, shower cubical, tiled floor, splash tiling, window to rear aspect, heated towel rail.