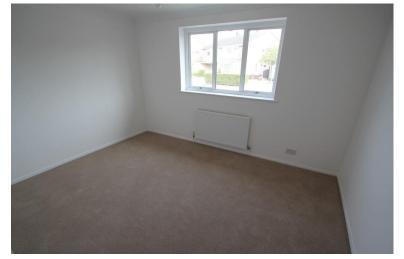

# BEDROOM TWO

12' 6" x 8' 10" (3.81m x 2.69m) Window to rear aspect, radiator, fitted wardrobes.