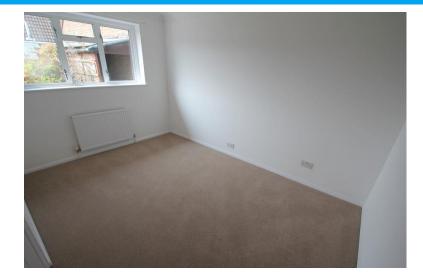

#### BEDROOM ONE

12' 6" x 9' 10" (3.81m x 3m) Window to front aspect, radiator, range of fitted wardrobes.