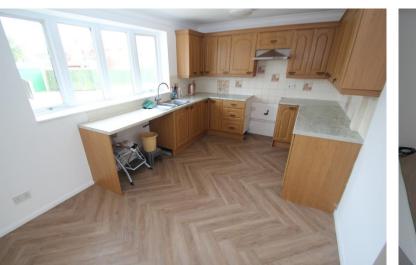

#### KITCHEN/DINING ROOM

15' 6" x 9' 8" (4.72m x 2.95m) Being comprehensively fitted with a range of units comprising of single drainer sink unit inset to worksurface with drawers and cupboards beneath, matching range of eye level wall mounted units, washing machine, cooker and fridge freezer which we understand from the vendor are to remain, space for table, window to front aspect, splash tiling, radiator.