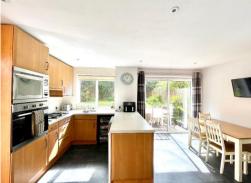

The ground floor welcomes you with a porch leading to a spacious hallway, guiding you to the inviting lounge adorned with a large front window, filling the space with natural light. At the rear, the kitchen/diner beckons with its warmth and functionality, seamlessly connecting to the enchanting rear garden through its welcoming doors.