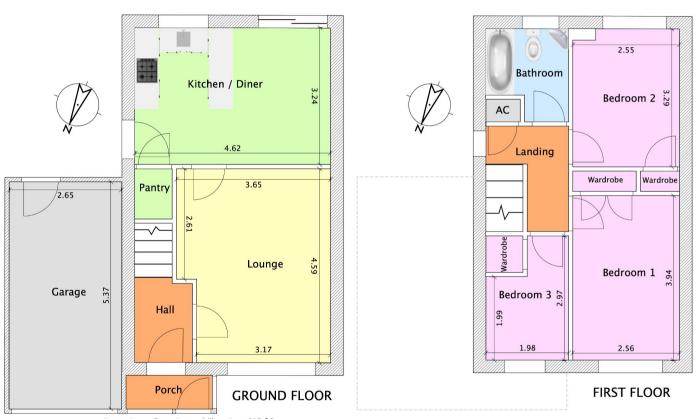

The ground floor welcomes you with a porch leading to a spacious hallway, guiding you to the inviting lounge adorned with a large front window, filling the space with natural light. At the rear, the kitchen/diner beckons with its warmth and functionality, seamlessly connecting to the enchanting rear garden through its welcoming doors.

Ascend the stairs to discover three generously sized bedrooms. Bedrooms 1 and 2, both doubles, provide comfort and storage with their built-in wardrobes, while bedroom 3 offers versatility as a single bedroom or office space, also with built-in storage. Completing the upper level is a family bathroom, offering a serene retreat for relaxation.

Parking is provided with a single garage and driveway space, ensuring convenience for residents and visitors alike.

With scope for cosmetic enhancements and potential for extension (subject to planning

Approximate Gross Internal Floor Area 813 ft2 Indicative floor plans for illustration purposes only

Indicative floor plans for illustration purposes only