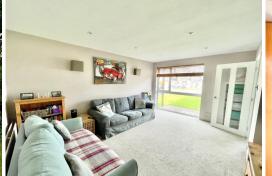

The ground floor welcomes you with a porch leading to a spacious hallway, guiding you to the inviting lounge adorned with a large front window, filling the space with natural light. At the rear, the kitchen/diner beckons with its warmth and functionality, seamlessly connecting to the enchanting rear garden through its welcoming doors.