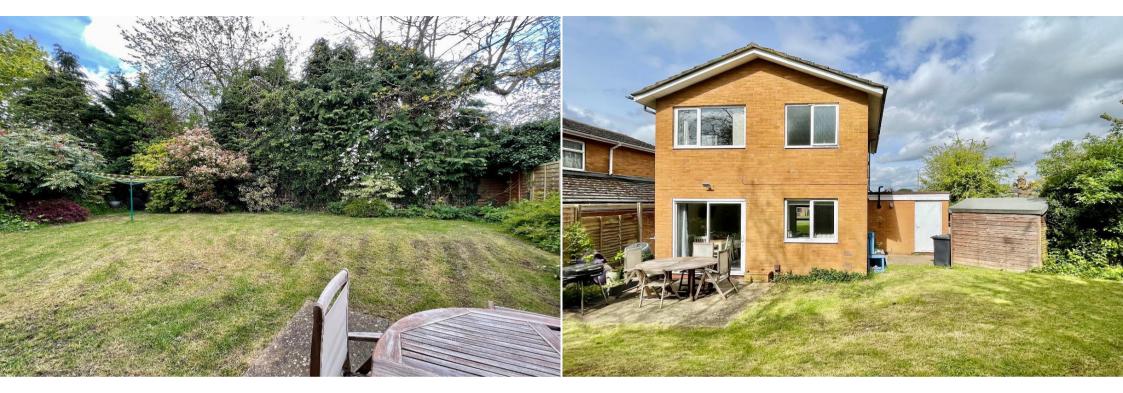

Step outside to the rear garden, a private sanctuary bathed in southern sunlight. Mature shrubs, trees, and a large lawn create a picturesque backdrop, with a patio area beckoning for outdoor gatherings and relaxation.

Parking is provided with a single garage and driveway space, ensuring convenience for residents and visitors alike.

With scope for cosmetic enhancements and potential for extension (subject to planning