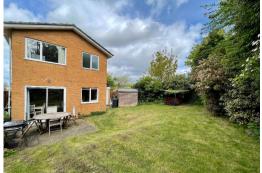

Step outside to the rear garden, a private sanctuary bathed in southern sunlight. Mature shrubs, trees, and a large lawn create a picturesque backdrop, with a patio area beckoning for outdoor gatherings and relaxation.